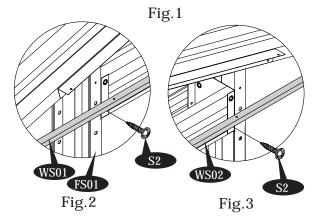

# C. Center Structure Assembly

#### Parts Needed:

IMPORTANT: USE HAND GLOVES TO PREVENT INJURY.

Fig.1

IMPORTANT: USE HAND GLOVES TO PREVENT INJURY.

IMPORTANT: USE HAND GLOVES TO PREVENT INJURY.

Step - 14

IMPORTANT: USE HAND GLOVES TO PREVENT INJURY.