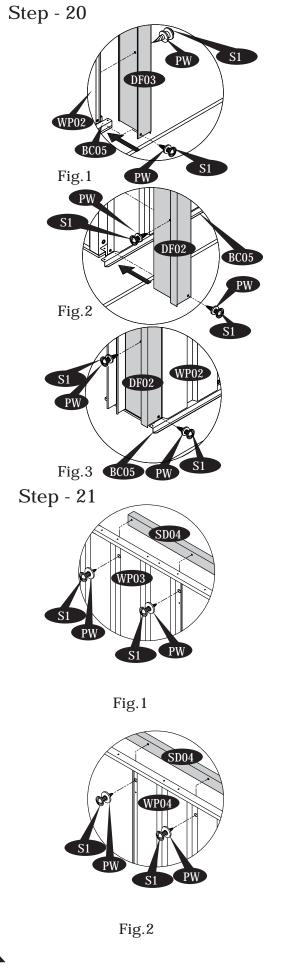

- 14



IMPORTANT: USE HAND GLOVES TO PREVENT INJURY.



Fig.1





Step - 16







IMPORTANT: USE HAND GLOVES TO PREVENT INJURY.

## D. Roof Structure Assembly





Step -2

31





IMPORTANT: USE HAND GLOVES TO PREVENT INJURY.



IMPORTANT: USE HAND GLOVES TO PREVENT INJURY.





Back

IMPORTANT: USE HAND GLOVES TO PREVENT INJURY.













IMPORTANT: USE HAND GLOVES TO PREVENT INJURY.

#### E. Wall Panel Installation and Accessories



Exploded View Side Door Left Side

#### IMPORTANT

Follow the Diagram to assemble the side on Left Side.







IMPORTANT: USE HAND GLOVES TO PREVENT INJURY.







40



Step - 6





41























IMPORTANT: USE HAND GLOVES TO PREVENT INJURY.







Fig.2



## Step - 15







IMPORTANT: USE HAND GLOVES TO PREVENT INJURY.



















IMPORTANT: USE HAND GLOVES TO PREVENT INJURY.

















Make 2 Sets





IMPORTANT: USE HAND GLOVES TO PREVENT INJURY.

### F. Roof Panel Installations and Accessories



IMPORTANT: USE HAND GLOVES TO PREVENT INJURY.

Step - 1







Make sure the overlapping position for roof panel is as shown in blow up.

RP05

S1

Fig.4

R

P

RP02

PW

RP02











IMPORTANT: USE HAND GLOVES TO PREVENT INJURY.















Fig.2

Step - 13





IMPORTANT: USE HAND GLOVES TO PREVENT INJURY.



Step - 16





Step - 21

5Ğ



Step - 20





# Step - 25

60



Step - 24



Step - 26







RF03

RP01



Step - 30





IMPORTANT: USE HAND GLOVES TO PREVENT INJURY.









IMPORTANT: USE HAND GLOVES TO PREVENT INJURY.



IMPORTANT: USE HAND GLOVES TO PREVENT INJURY.

## G. Assembly and In