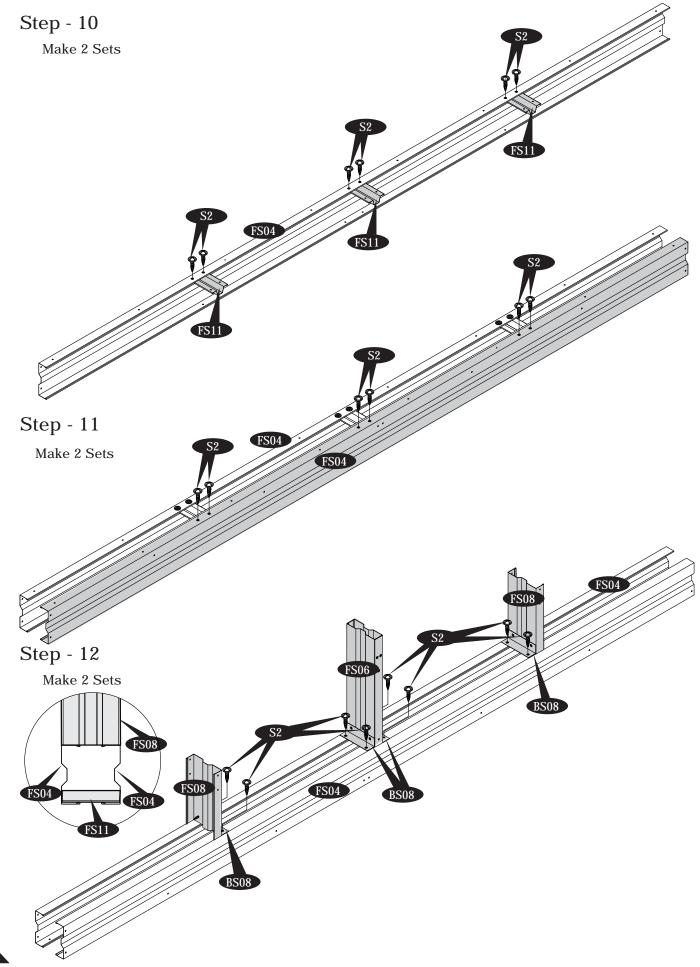

# C. Center Structure Assembly

#### Parts Needed:

IMPORTANT: USE HAND GLOVES TO PREVENT INJURY.

Fig.1

IMPORTANT: USE HAND GLOVES TO PREVENT INJURY.

IMPORTANT: USE HAND GLOVES TO PREVENT INJURY.

Step - 14

IMPORTANT: USE HAND GLOVES TO PREVENT INJURY.