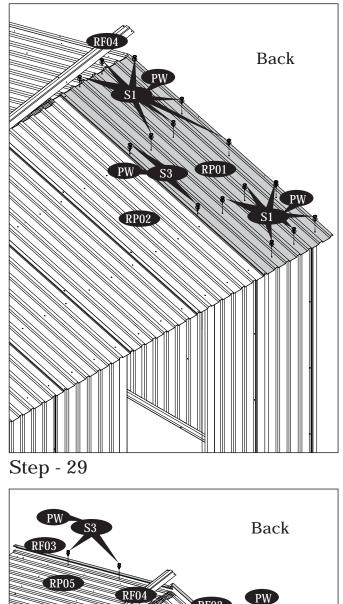

# Step - 25

60

Step - 24

Step - 26

RF03

RP01

Step - 30

IMPORTANT: USE HAND GLOVES TO PREVENT INJURY.