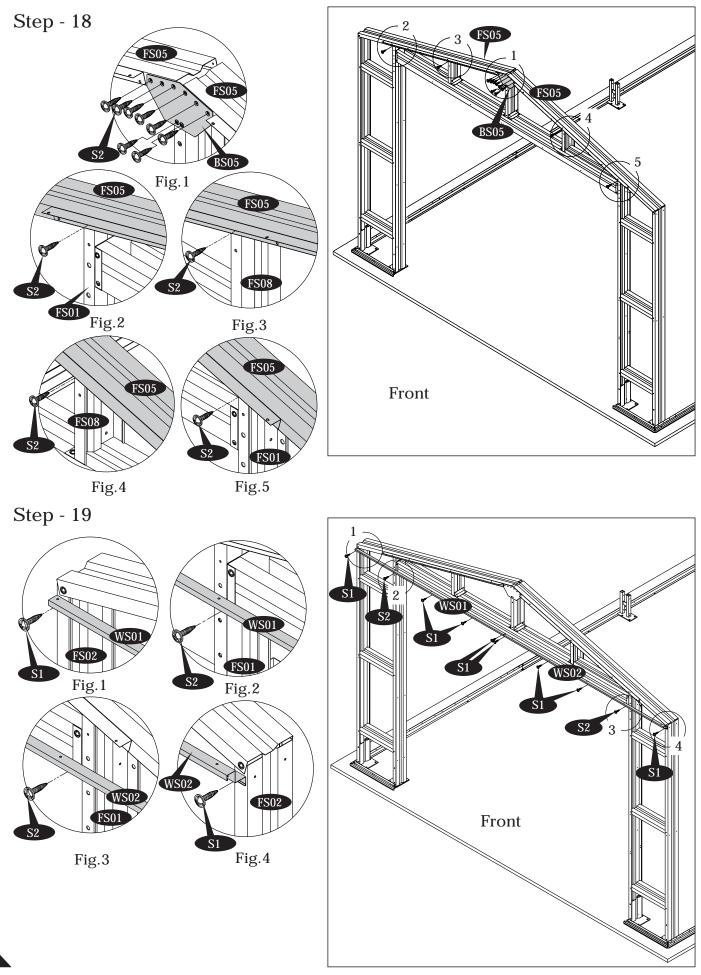

# Step - 25

60

Step - 24

Step - 26

RF03

RP01

Step - 30

IMPORTANT: USE HAND GLOVES TO PREVENT INJURY.