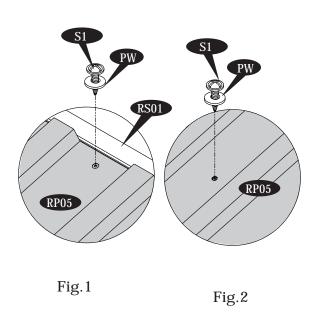

#### ACCESSORIES

PROFILES

Note - Use screws with plastic washers on top of prepainted surface only.