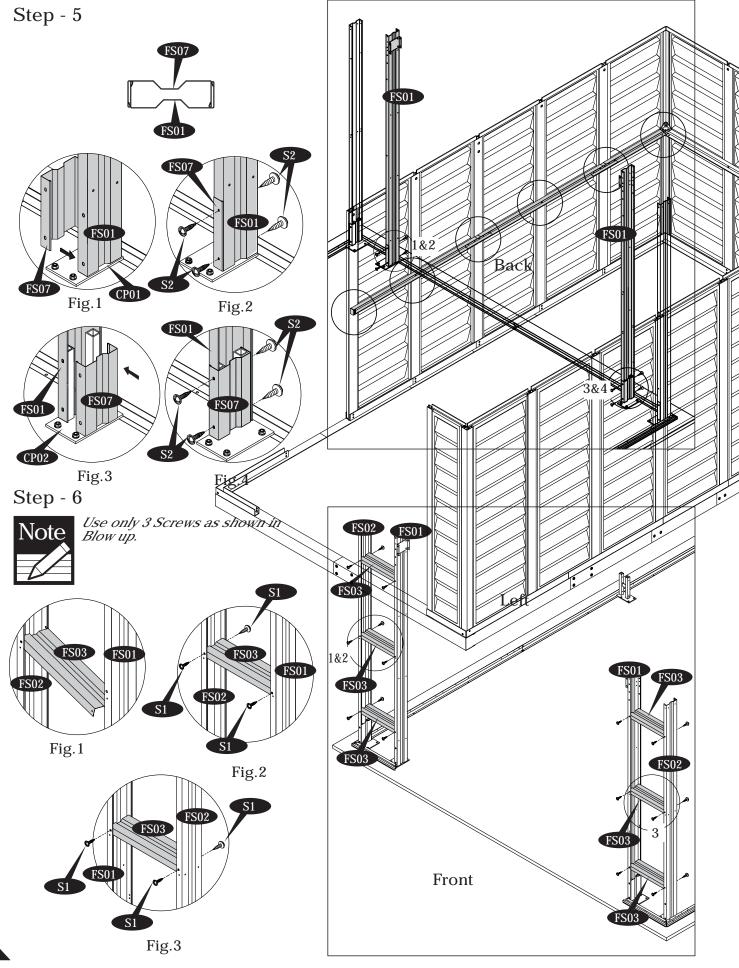

# Step - 2 PVC Wall Plug Holes for Base Channel

IMPORTANT: USE HAND GLOVES TO PREVENT INJURY.

3

IMPORTANT: USE HAND GLOVES TO PREVENT INJURY.

Step - 4

IMPORTANT: USE HAND GLOVES TO PREVENT INJURY.

IMPORTANT: USE HAND GLOVES TO PREVENT INJURY.