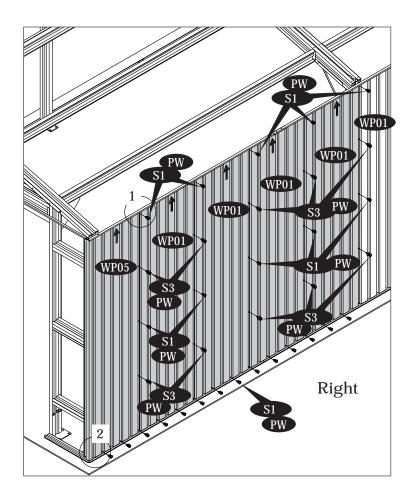

#### E. Wall Panel Installation and Accessories

Exploded View Side Door Left Side

#### IMPORTANT

Follow the Diagram to assemble the side on Left Side.

IMPORTANT: USE HAND GLOVES TO PREVENT INJURY.

40

Step - 6

41

IMPORTANT: USE HAND GLOVES TO PREVENT INJURY.

Fig.2