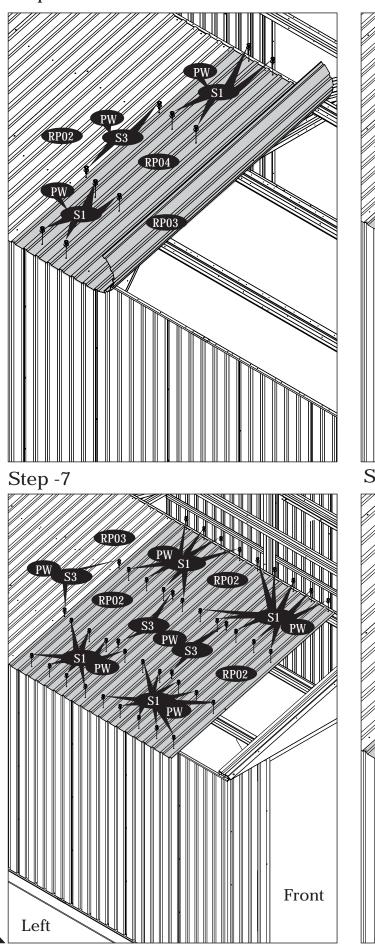

### F. Roof Panel Installations and Accessories

IMPORTANT: USE HAND GLOVES TO PREVENT INJURY.

Step - 1

Make sure the overlapping position for roof panel is as shown in blow up.

RP05

S1

Fig.4

R