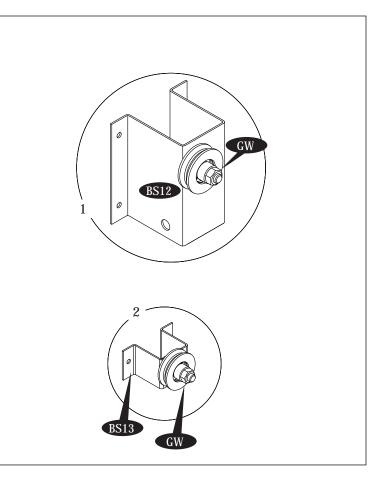

11

Step - 14

IMPORTANT: USE HAND GLOVES TO PREVENT INJURY.

IMPORTANT: USE HAND GLOVES TO PREVENT INJURY.

IMPORTANT: USE HAND GLOVES TO PREVENT INJURY.

14

IMPORTANT: USE HAND GLOVES TO PREVENT INJURY.

S2