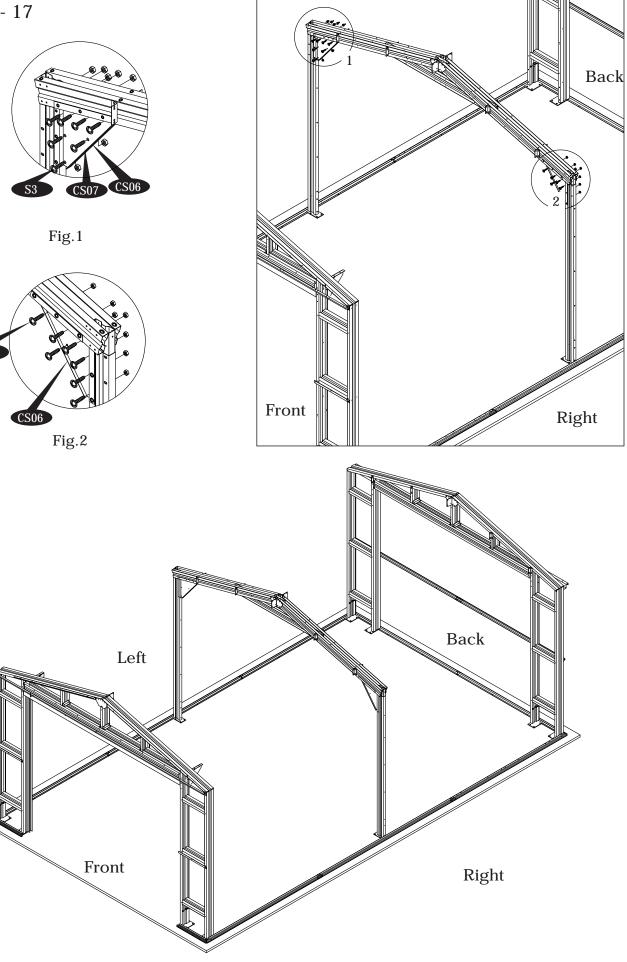

## D. Roof Structure Assembly

Step -2

31

IMPORTANT: USE HAND GLOVES TO PREVENT INJURY.

IMPORTANT: USE HAND GLOVES TO PREVENT INJURY.

Back

IMPORTANT: USE HAND GLOVES TO PREVENT INJURY.

IMPORTANT: USE HAND GLOVES TO PREVENT INJURY.