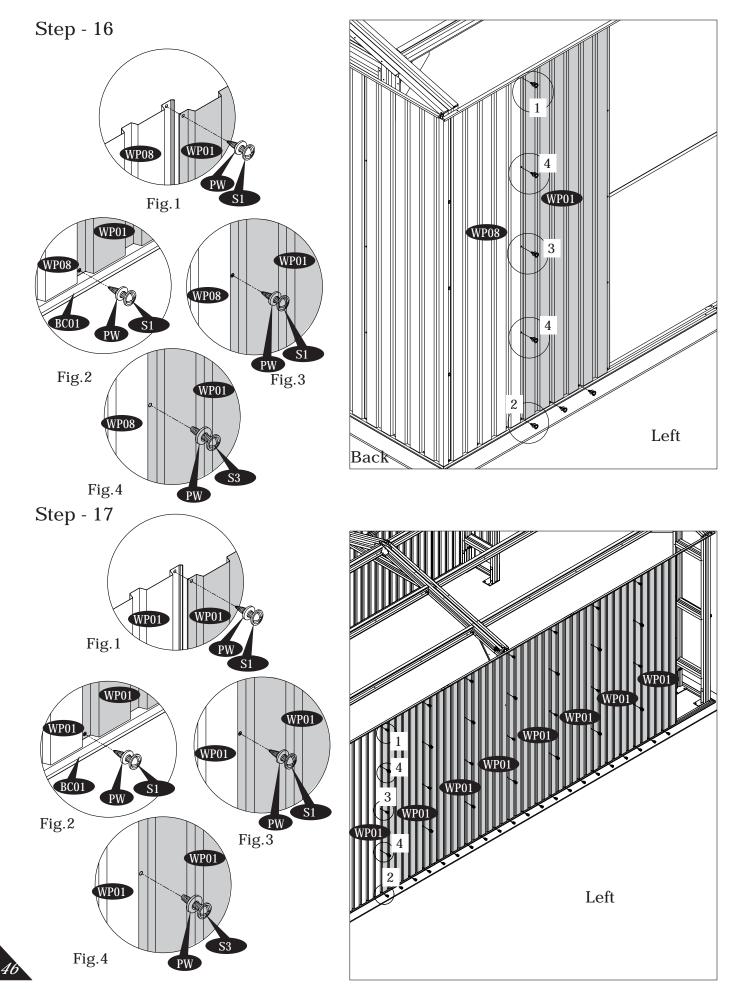

Fig.1

Step - 16

IMPORTANT: USE HAND GLOVES TO PREVENT INJURY.

## Step - 15

IMPORTANT: USE HAND GLOVES TO PREVENT INJURY.

IMPORTANT: USE HAND GLOVES TO PREVENT INJURY.

Make 2 Sets

IMPORTANT: USE HAND GLOVES TO PREVENT INJURY.