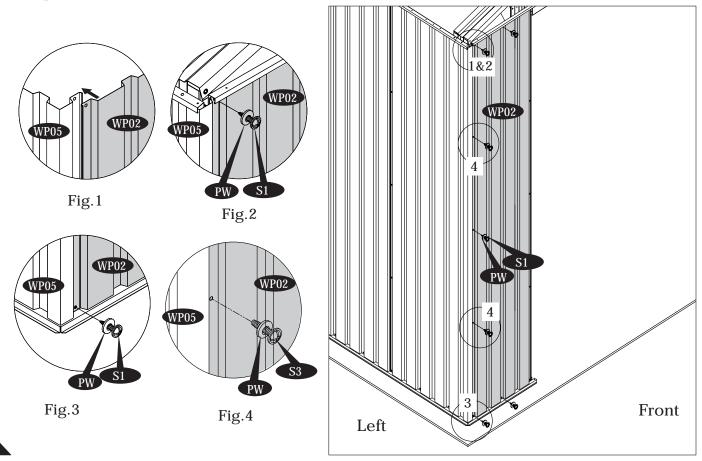

#### E. Wall Panel Installation and Accessories

Exploded View Side Door Left Side

#### IMPORTANT

Follow the Diagram to assemble the side on Left Side.

IMPORTANT: USE HAND GLOVES TO PREVENT INJURY.

40

Step - 6

41

IMPORTANT: USE HAND GLOVES TO PREVENT INJURY.

Fig.2