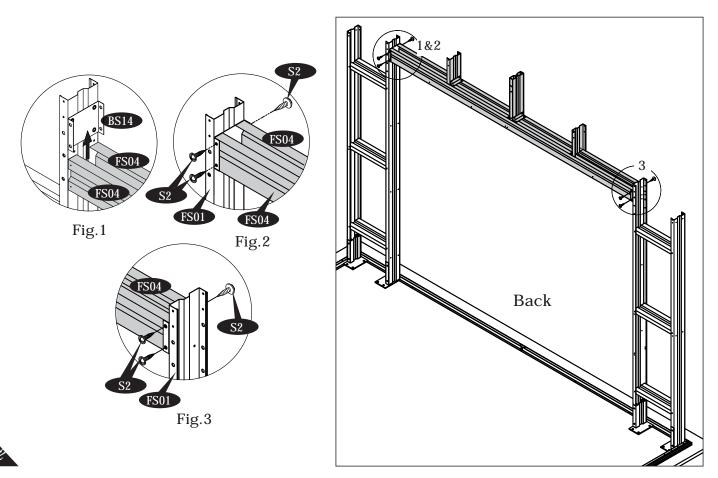

11

Step - 14

IMPORTANT: USE HAND GLOVES TO PREVENT INJURY.

IMPORTANT: USE HAND GLOVES TO PREVENT INJURY.

IMPORTANT: USE HAND GLOVES TO PREVENT INJURY.

14

IMPORTANT: USE HAND GLOVES TO PREVENT INJURY.

S2

Fig.5 FS01

Back

FS08

Fig.4

16

17

IMPORTANT: USE HAND GLOVES TO PREVENT INJURY.

IMPORTANT: USE HAND GLOVES TO PREVENT INJURY.