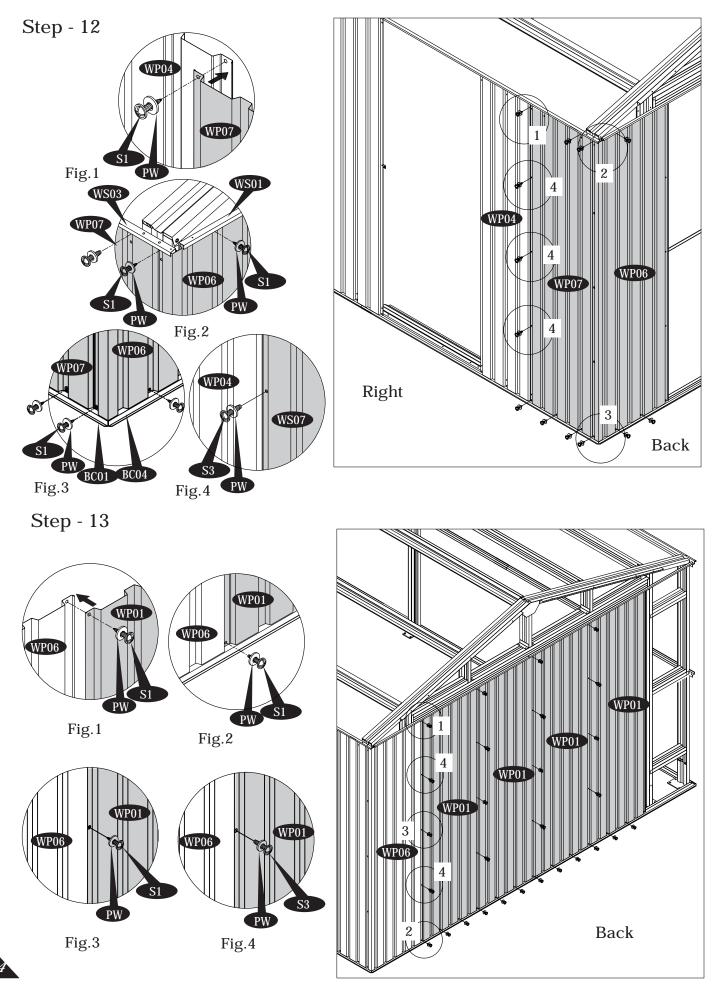

## D. Roof Structure Assembly

Step -2

31

IMPORTANT: USE HAND GLOVES TO PREVENT INJURY.

IMPORTANT: USE HAND GLOVES TO PREVENT INJURY.

Back

IMPORTANT: USE HAND GLOVES TO PREVENT INJURY.

IMPORTANT: USE HAND GLOVES TO PREVENT INJURY.

#### E. Wall Panel Installation and Accessories

Exploded View Side Door Left Side

#### IMPORTANT

Follow the Diagram to assemble the side on Left Side.

IMPORTANT: USE HAND GLOVES TO PREVENT INJURY.

40

Step - 6

41

IMPORTANT: USE HAND GLOVES TO PREVENT INJURY.

Fig.2