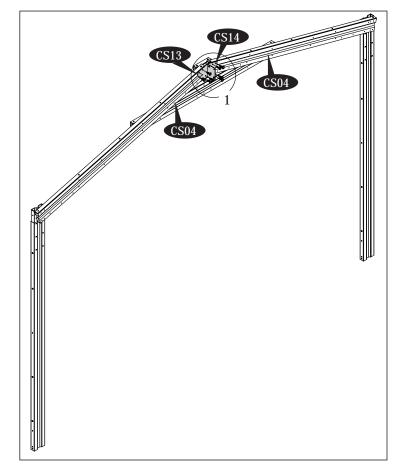

## D. Roof Structure Assembly

Step -2

31

IMPORTANT: USE HAND GLOVES TO PREVENT INJURY.

IMPORTANT: USE HAND GLOVES TO PREVENT INJURY.

Back

IMPORTANT: USE HAND GLOVES TO PREVENT INJURY.

IMPORTANT: USE HAND GLOVES TO PREVENT INJURY.