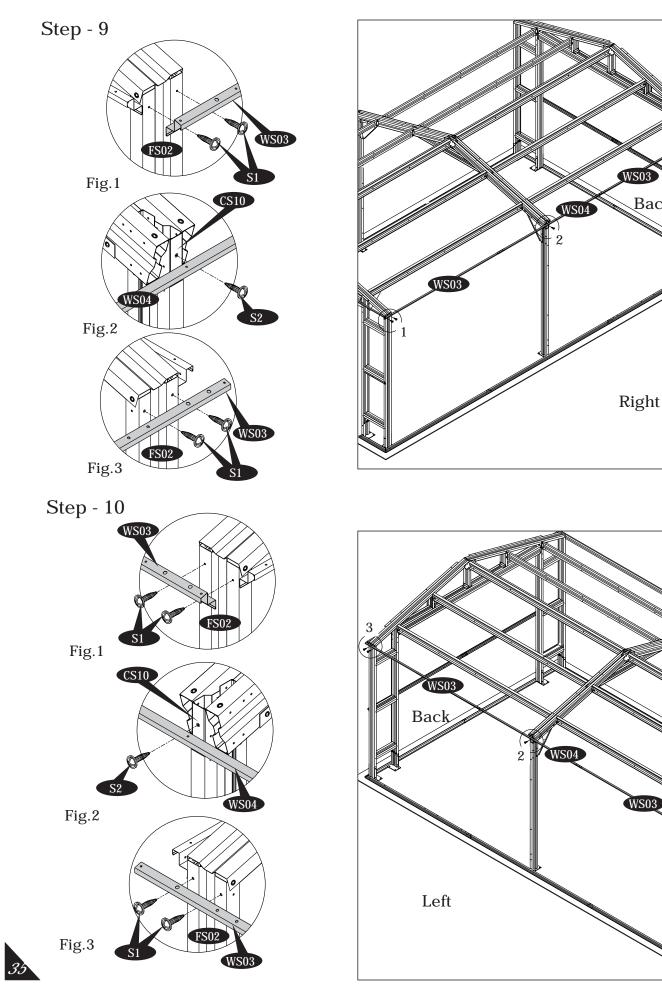

#### E. Wall Panel Installation and Accessories

Exploded View Side Door Left Side

#### IMPORTANT

Follow the Diagram to assemble the side on Left Side.

IMPORTANT: USE HAND GLOVES TO PREVENT INJURY.

40

Step - 6

41

IMPORTANT: USE HAND GLOVES TO PREVENT INJURY.

Fig.2