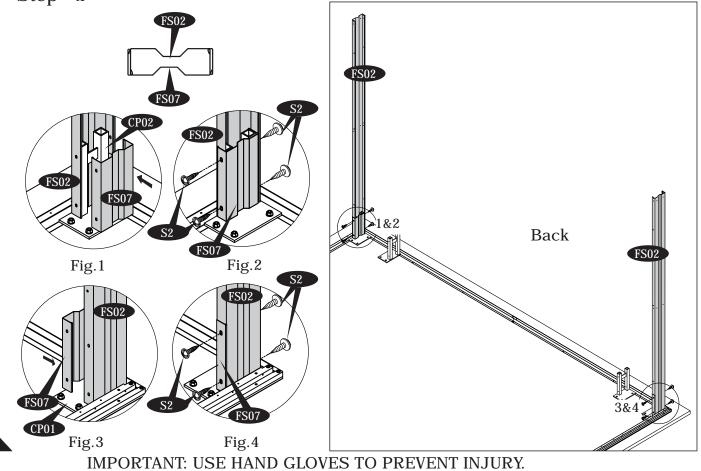

# Step - 2 PVC Wall Plug Holes for Base Channel

IMPORTANT: USE HAND GLOVES TO PREVENT INJURY.

3

IMPORTANT: USE HAND GLOVES TO PREVENT INJURY.

Step - 4

IMPORTANT: USE HAND GLOVES TO PREVENT INJURY.

IMPORTANT: USE HAND GLOVES TO PREVENT INJURY.