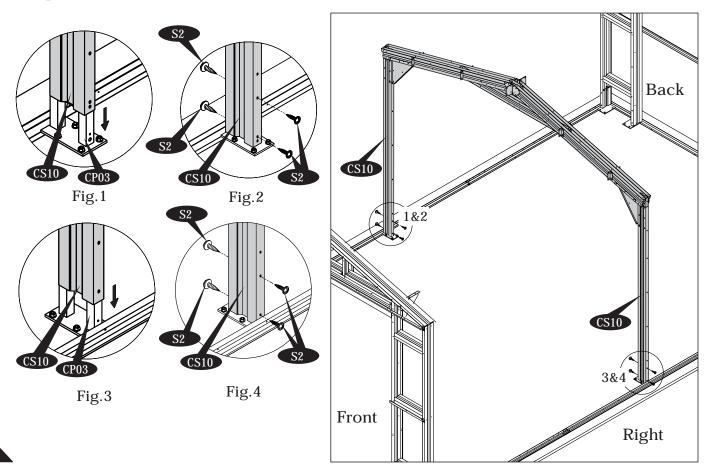

## A. Foundation, Column Stands & Base Channel

Note: It is important that these instructions are followed step by step.

# Step - 2 PVC Wall Plug Holes for Base Channel

IMPORTANT: USE HAND GLOVES TO PREVENT INJURY.

3

IMPORTANT: USE HAND GLOVES TO PREVENT INJURY.

Step - 4

IMPORTANT: USE HAND GLOVES TO PREVENT INJURY.

IMPORTANT: USE HAND GLOVES TO PREVENT INJURY.