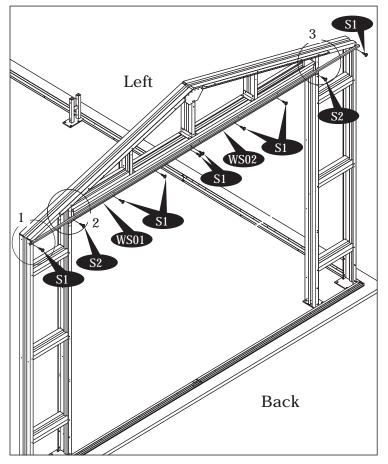

# C. Center Structure Assembly

#### Parts Needed:

IMPORTANT: USE HAND GLOVES TO PREVENT INJURY.

Fig.1

IMPORTANT: USE HAND GLOVES TO PREVENT INJURY.

IMPORTANT: USE HAND GLOVES TO PREVENT INJURY.

Step - 14

IMPORTANT: USE HAND GLOVES TO PREVENT INJURY.