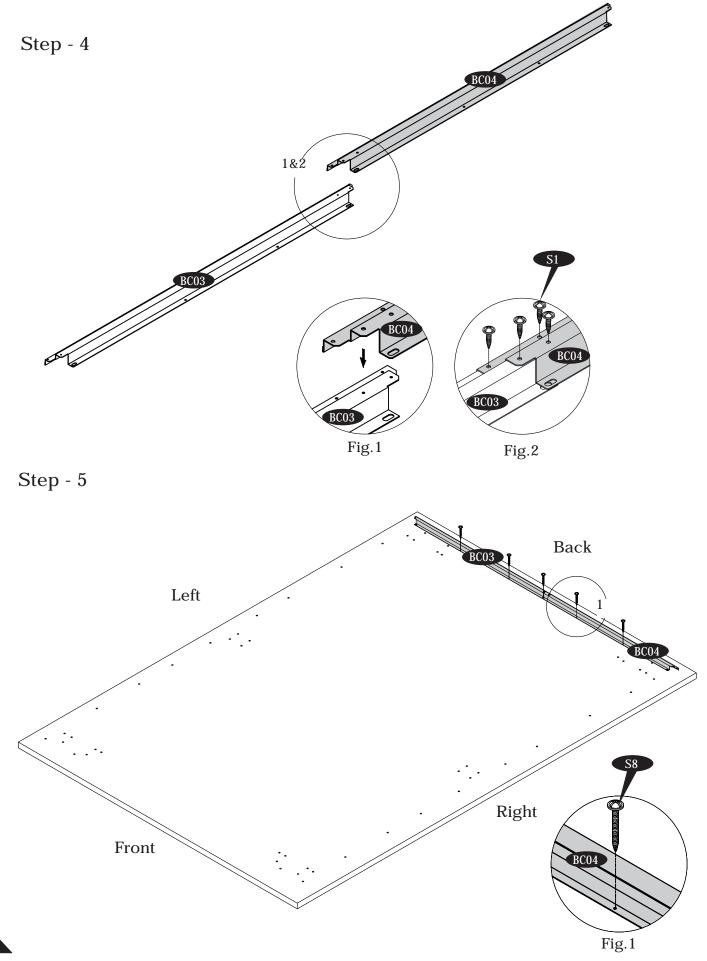

## A. Foundation, Column Stands & Base Channel

Note: It is important that these instructions are followed step by step.

# Step - 2 PVC Wall Plug Holes for Base Channel

IMPORTANT: USE HAND GLOVES TO PREVENT INJURY.

3

IMPORTANT: USE HAND GLOVES TO PREVENT INJURY.

Step - 4

IMPORTANT: USE HAND GLOVES TO PREVENT INJURY.

IMPORTANT: USE HAND GLOVES TO PREVENT INJURY.