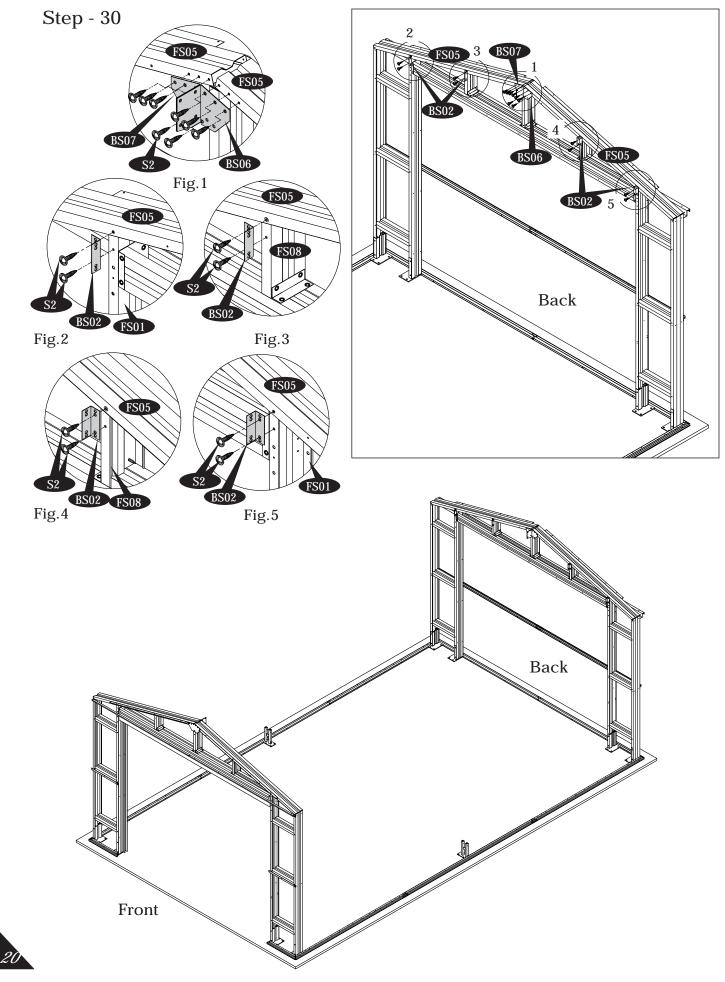

## D. Roof Structure Assembly

Step -2

31

IMPORTANT: USE HAND GLOVES TO PREVENT INJURY.

IMPORTANT: USE HAND GLOVES TO PREVENT INJURY.

Back

IMPORTANT: USE HAND GLOVES TO PREVENT INJURY.

IMPORTANT: USE HAND GLOVES TO PREVENT INJURY.