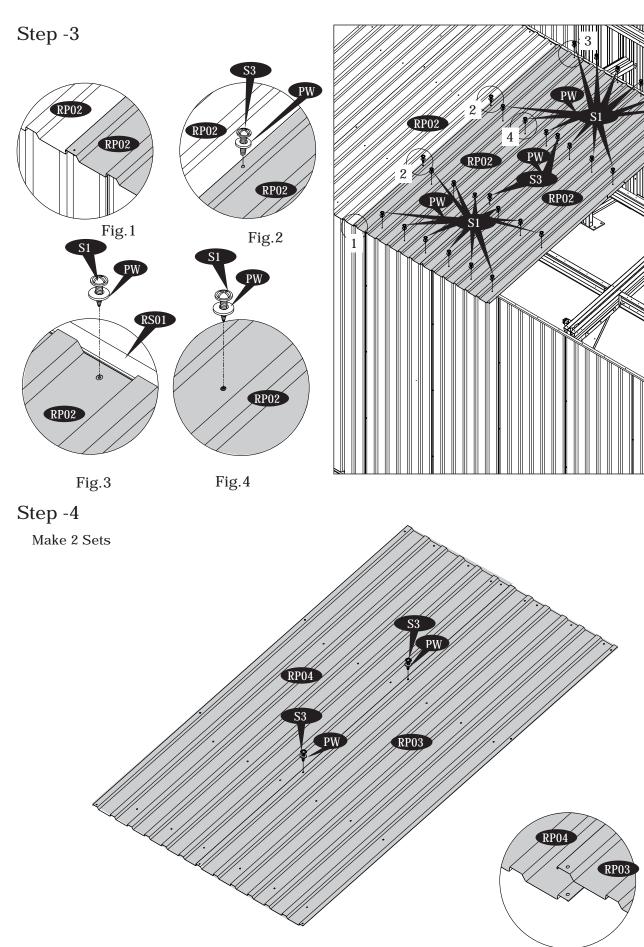

### F. Roof Panel Installations and Accessories

IMPORTANT: USE HAND GLOVES TO PREVENT INJURY.

Step - 1

Make sure the overlapping position for roof panel is as shown in blow up.

RP05

S1

Fig.4

R

P

RP02

PW

RP02

IMPORTANT: USE HAND GLOVES TO PREVENT INJURY.

Fig.2

Step - 13

IMPORTANT: USE HAND GLOVES TO PREVENT INJURY.