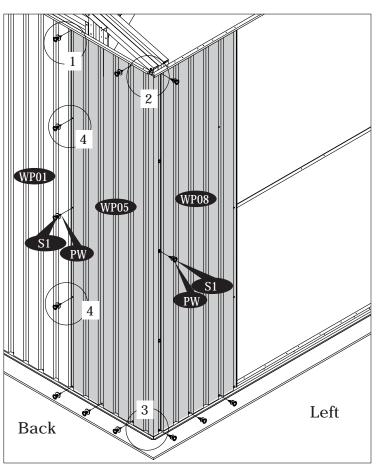

#### E. Wall Panel Installation and Accessories

Exploded View Side Door Left Side

#### IMPORTANT

Follow the Diagram to assemble the side on Left Side.

IMPORTANT: USE HAND GLOVES TO PREVENT INJURY.

40

Step - 6

41

IMPORTANT: USE HAND GLOVES TO PREVENT INJURY.

Fig.2