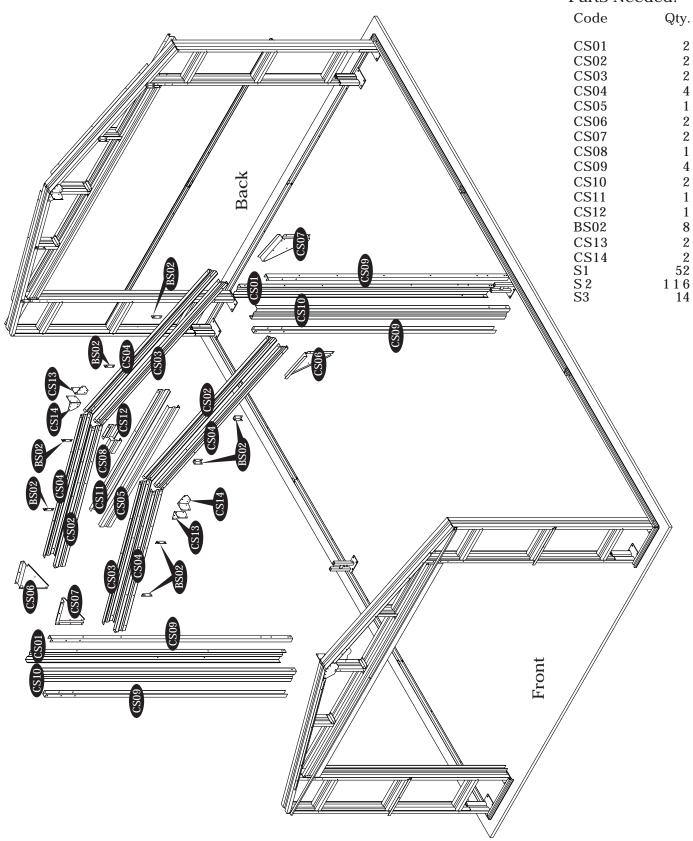

### Parts List

Note: Check all parts prior to installation.

| ITEM     | CODE         | DESCRIPTION                                                                              | )TY.   | ITEM   | CODE           | DESCRIPTION             | QT                    | Y.     |
|----------|--------------|------------------------------------------------------------------------------------------|--------|--------|----------------|-------------------------|-----------------------|--------|
|          |              |                                                                                          |        | 63     | CS13           | TRIANGULAR PLATE LEFT   |                       | 2      |
| 1        | BC01         | BASE CHANNEL SIDE LEFT & RIGHT                                                           | 4      | 64     | CS14           | TRIANGULAR PLATE RIGH   | Т 2                   | 2      |
| 2        | BC02         | BASE CHANNEL SIDELEFT & RIGHT                                                            | 2      | 65     | DF01           | DOOR FLASHING (TOP)     | 1                     | 1      |
| 3        | BC03         | BASE CHANNEL BACK LEFT                                                                   | 1      | 66     | DF02           | DOOR FLASHING SIDE (RI  | GHT) 1                | 1      |
| 4        | BC04         | BASE CHANNEL BACK RIGHT                                                                  | 1      | 67     | DF03           | DOOR FLASHING SIDE (LE  | IFT) 1                | 1      |
| 5        | BC05         | BASE CHANNEL FRONT LEFT & RIGHT                                                          | 2      | 68     | SD03           | SLIDING CHANNEL COVER   | 1                     | 1      |
| 6        | FS01         | CENTER COLUMN PROFILE FRONT & BACK / LEFT & RIGHT                                        |        | 69     | BS01           | SHUTTER DOOR RUNNER     | 4                     | 2      |
| 7        | FS02         | CORNER COLUMN PROFILE FRONT &BACK / LEFT & RIGHT                                         |        | 70     | BS05           | TRIANGULAR PLATE OUTEI  | R FRONT & BACK        | 2      |
| 8        | FS03         | COLUMN SUPPORT CENTER FRONT & BACK / LEFT & RIGHT                                        |        | 71     | BS06           | TRIANGULAR PLATE INNER  | LEFT 2                | 2      |
| 9        | FS04         | HORIZONTAL TOP SUPPORT FRONT & BACK                                                      | 4      | 72     | BS07           | TRIANGULAR PLATE INNER  | RIGHT 2               | 2      |
| 10       | FS05         | TOP CHORD FRONT &BACK                                                                    | 4      | 73     | DP01           | SIDE DOOR PANEL WITH S  |                       | 1      |
| 11<br>12 | FS06<br>FS07 | TOP CHORD SUPPORTFRONT & BACK<br>COLUMN SUPPORT BOTTOM FRONT & BACK / LEFT & RIGHT       | 4      | 74     | GP01           | GABLE PANEL FRONT RIGH  |                       | 2      |
| 12       | FS07<br>FS08 | TOP CHORD SUPPORT BOITOM FRONT &BACK                                                     | 4      | 75     | GP02           | GABLE PANEL FRONT LEFT  |                       | 2      |
| 13<br>14 | FS08<br>FS09 | GABLE PANEL SUPPORT FRONT LEFT &BACK RIGHT                                               | 4<br>2 | 76     | BS12           | COUNTER WEIGHT DOUBLE   |                       | ~<br>1 |
| 14       | FS10         | GABLE PANEL SUPPORT FRONT LEFT &BACK RIGHT<br>GABLE PANEL SUPPORT FRONT RIGHT &BACK LEFT | 2      | 77     | BS12           | COUNTER WEIGHT SINGLE   |                       | 1      |
| 15       | FS10<br>FS11 | HORIZONTAL TOP SUPPORT BOTTOM JOINT                                                      | 6      | 78     | BS14           | BRACKET FOR HORIZONTAL  |                       | 4      |
| 10       | CS01         | SIDE COLUMN CENTER                                                                       | 2      | 78     | BS14<br>BS15   | COUNTERB WEIGHT COVER   |                       | +<br>2 |
| 17       | CS02         | TOP CHORD CENTER FRONT RIGHT &BACK LEFT                                                  | 2      | 80     | BS15<br>BS16   | FRONT DOOR HANDLE BAC   |                       | 2      |
| 18       | CS02         | TOP CHORD CENTER FRONT RIGHT &BACK LEFT<br>TOP CHORD CENTER FRONT LEFT &BACK RIGHT       | 2      | 80     | WP01           | WALL PANELS             | 17                    |        |
| 20       | CS03         | TOP CHORD COVER LEFT & RIGHT                                                             | 4      |        |                |                         |                       |        |
| 20       | CS04<br>CS05 | HORIZONTAL SUPPORT CENTER                                                                | 4      | 82     | WP02           | WALL PANELS SIDE        |                       | 2      |
| 22       | CS03         | TOP CHORD JOINT CENTER                                                                   | 1      | 83     | WP03           | WALL PANELS DOOR SIDE(  |                       | 1      |
| 23       | CS10         | SIDE COLUMN CENTER                                                                       | 2      | 84     | WP04           | WALL PANELS DOOR SIDE(  |                       | 1      |
| 24       | CS11         | HORIZONTAL SUPPORT CENTER                                                                | 1      | 85     | WP05           | WALL PANELS CORNER      |                       | 3      |
| 25       | CS12         | TOP CHORD JOINT CENTER                                                                   | 1      | 86     | WP06           | WALL PANELS CORNER      |                       | 1      |
| 26       | RS01         | ROOF SUPPORT LEFT & RIGHT                                                                | 11     | 87     | WP07           | WALL PANELS             |                       | 1      |
| 27       | RS02         | ROOF SUPPORT LEFT BOTTOM                                                                 | 1      | 88     | WP08           | WALL PANELS             | 1                     |        |
| 28       | RS02         | HORIZONTAL SUPPORT TOP                                                                   | 4      | 89     | RP01           | ROOF PANEL FRONT LEFT/B |                       | 2      |
| 29       | RS04         | HORIZONTAL SUPPORT CROSS FRONT                                                           | 4      | 90     | RP02           | ROOF PANELS             | 12                    |        |
| 30       | RS05         | HORIZONTAL SUPPORT CROSS                                                                 | 4      | 91     | RP03           | ROOF PANELS             |                       | 2      |
| 31       | WS01         | WALL TOP CHANNEL FRONT LEFT/BACK RIGHT                                                   | 2      | 92     | RP04           | ROOF PANELS             |                       | 2      |
| 32       | WS02         | WALL TOP CHANNEL FRONTRIGHT/BACK LEFT                                                    | 2      | 93     | RP05           | ROOF PANEL FRONT RIGHT  |                       | 2      |
| 33       | WS03         | WALL TOP SUPPORT SIDE(LEFT/RIGHT)                                                        | 4      | 94     | SP01           | SHUTTER DOOR PANELS BI  | G 2                   | 2      |
| 34       | WS04         | WALL TOP SUPPORT CENTER (LEFT/RIGHT)                                                     | 2      | 95     | SP02           | SHUTTER DOOR PANELS BI  | G BOTTOM 1            | 1      |
| 35       | WS05         | WALL MIDDLE SUPPORT SIDE (LEFT/RIGHT)                                                    | 3      | 96     | SP03           | SHUTTER DOOR PANELS     |                       | 1      |
| 36       | WS06         | WALL MIDDLE CENTER (LEFT or RIGHT)                                                       | 1      | 97     | CP01           | COLUMN SUPPORT PLATE (  | CENTER(LEFT/ RIGHT) 4 | 4      |
| 37       | WS07         | WALL MIDDLE CENTER (LEFT or RIGHT)                                                       | 1      | 98     | CP02           | COLUMN SUPPORT PLATE (  | CENTER(LEFT/ RIGHT) 4 | 4      |
| 38       | WS08         | WALL MIDDLE SUPPORT FRONT(LEFT/RIGHT)                                                    | 2      | 99     | CP03           | COLUMN SUPPORT PLATE (  | CENTER (MIDDLE) 2     | 2      |
| 39       | WS09         | WALL MIDDLE SUPPORT BACK(LEFT/RIGHT)                                                     | 2      | 100    | BS17           | COUNTER WEIGHT COVER (  | P2 POST) 1            | 1      |
| 40       | DF04         | SHUTTER DOOR RAIL VERTICAL (RIGHT)                                                       | 1      |        |                |                         |                       |        |
| 41       | DF05         | SHUTTER DOOR RAIL VERTICAL (LEFT)                                                        | 1      |        |                |                         |                       |        |
| 42       | DF06         | SHUTTER DOOR INNER TOP (LEFT)                                                            | 1      |        |                |                         |                       |        |
| 43       | DF07         | SHUTTER DOOR INNER TOP (RIGHT)                                                           | 1      |        |                |                         |                       |        |
| 44       | DS01         | SHUTTER DOOR STRIP (FRONT)                                                               | 1      |        |                |                         |                       |        |
| 45       | DS02         | SHUTTER DOOR STRIP (BACK)                                                                | 1      |        |                |                         |                       |        |
| 46       | DS03         | SHUTTER DOOR STRIP (CENTER)                                                              | 3      |        |                |                         |                       |        |
| 47       | SD01         | DOOR COLUMN PROFILE (LEFT)                                                               | 1      |        |                |                         |                       |        |
| 48       | SD02         | DOOR COLUMN PROFILE (RIGHT)                                                              | 1      |        |                |                         |                       |        |
| 49       | SD04         | SLIDING CHANNEL RAIL                                                                     | 1      |        |                |                         |                       |        |
| 50       | SD05         | ENTRANCE TAPER CHANNEL                                                                   | 1      | Тс     | ools Yo        | u Will Need             |                       |        |
| 51       | SD06         | DOOR PANEL MIDDLE SUPPORT                                                                | 3      |        |                |                         |                       |        |
| 52       | RF01         | ROOF FLASHING SIDE FRONT/BACK(LEFT&RIGHT)                                                | 4      | Hand   | Gloves         | 8                       | 3' Step Ladder        |        |
| 53       | RF02         | ROOF FLASHING SIDECENTER(LEFT&RIGHT)                                                     | 4      | Cordle | ess Drill - Pl |                         | djustable pliers      |        |
| 54       | RF03         | ROOF FLASHING FRONT/BACK(LEFT&RIGHT)                                                     | 4      |        |                | -                       | • •                   |        |
| 55       | RF04         | ROOF FLASHING CENTER                                                                     | 3      |        | / driver - Ph  | •                       | .evel - 3ft.          |        |
| 56       | RF05         | ROOF FLASHING CENTER                                                                     | 1      | Carpe  | nter's Squa    | re T                    | ape Measure           |        |
| 57       | RF06         | ROOF FLASHING CENTER                                                                     | 1      | Eve P  | rotector       |                         |                       |        |
| 58       | BS02         | BRACKET FOR ROOF SUPPORT                                                                 | 16     | •      |                |                         |                       |        |
| 59<br>60 | BS08         | ANGLE SUPPORT BRACKET                                                                    | 8<br>2 | Plumb  | ) Line         |                         |                       |        |
| 60<br>61 | CS06<br>CS07 | STRUCTURE SIDE BRACKET (LEFT)                                                            | 2<br>2 | 1704-  | Une are        | and minon to concert    | to out                |        |
| 61<br>62 | CS07<br>CS09 | STRUCTURE SIDE BRACKET(RIGHT)<br>REINFORCEMENT SIDE CENTER COLUMN                        | 2<br>4 |        | d profiles     | ewdriver to seperat     | e Oul                 |        |
| 02       | 0000         | WENT ON CENTERT SIDE CENTER COLUMN                                                       | £      | IVESIE |                | ,                       |                       |        |