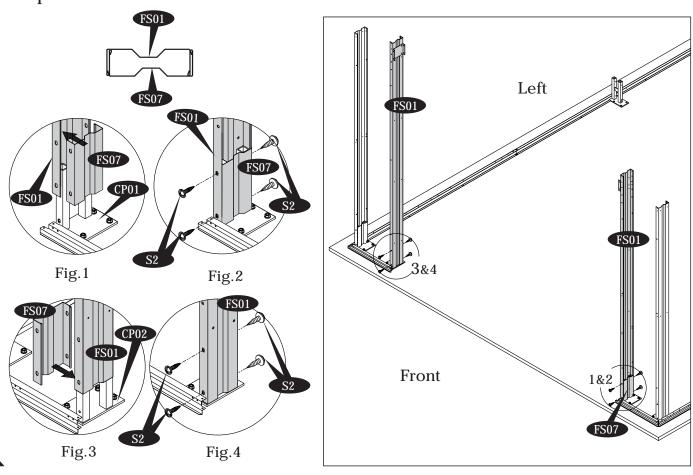

# Step - 2 PVC Wall Plug Holes for Base Channel

IMPORTANT: USE HAND GLOVES TO PREVENT INJURY.

3

IMPORTANT: USE HAND GLOVES TO PREVENT INJURY.

Step - 4

IMPORTANT: USE HAND GLOVES TO PREVENT INJURY.

IMPORTANT: USE HAND GLOVES TO PREVENT INJURY.