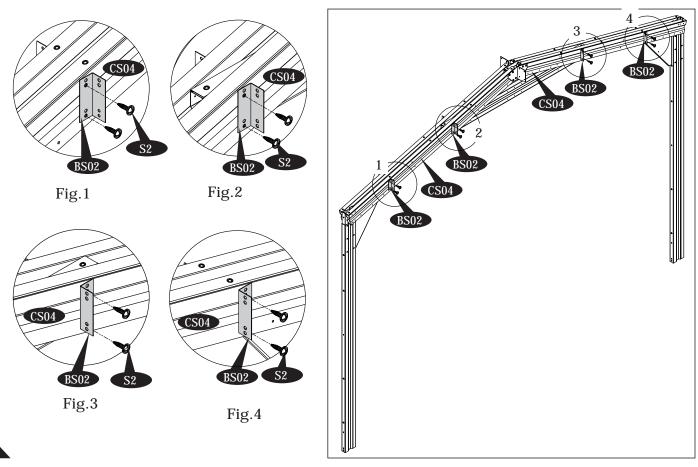

## D. Roof Structure Assembly

Step -2

31

IMPORTANT: USE HAND GLOVES TO PREVENT INJURY.

IMPORTANT: USE HAND GLOVES TO PREVENT INJURY.

Back

IMPORTANT: USE HAND GLOVES TO PREVENT INJURY.

IMPORTANT: USE HAND GLOVES TO PREVENT INJURY.