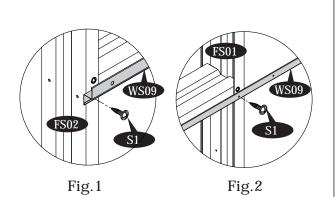

## D. Roof Structure Assembly

Step -2

31

IMPORTANT: USE HAND GLOVES TO PREVENT INJURY.

IMPORTANT: USE HAND GLOVES TO PREVENT INJURY.

Back

IMPORTANT: USE HAND GLOVES TO PREVENT INJURY.

IMPORTANT: USE HAND GLOVES TO PREVENT INJURY.