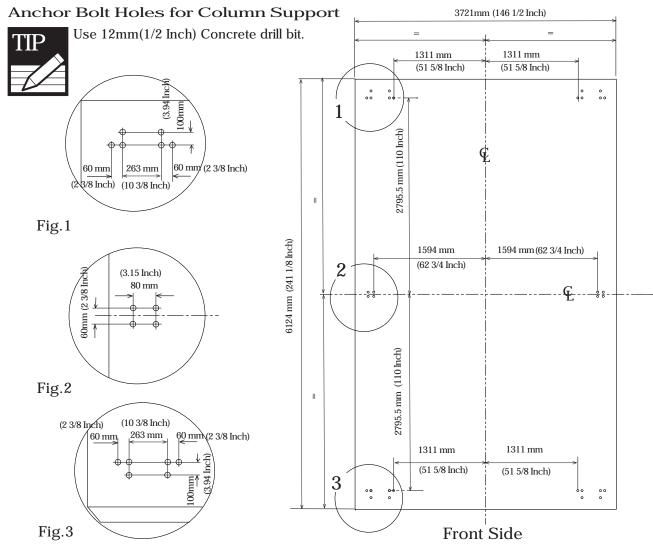

## A. Foundation, Column Stands & Base Channel

Note: It is important that these instructions are followed step by step.

#### Concrete Platform

The shed must be constructed on a solid base foundation. A concrete pad or a large size concrete patio stone squares is recommended for suitable floor base. Make sure it is firm and level and will allow drainage away from the site. The base foundation should be at least 4 inches(100mm)larger than the shed dimensions. Please refer to the front page of your owner's manual for the exterior dimensions of the shed. Manufacturer is not responsible for the choice and construction of the foundation

For a concrete pad base, prepare a level bed for a firm footing layer of crushed stone. The concrete pad should then be poured to a thickness of 4 inches (100mm) to 5 inches (125mm). Allow to dry thoroughly for at least 48 hours

# Step - 2 PVC Wall Plug Holes for Base Channel

IMPORTANT: USE HAND GLOVES TO PREVENT INJURY.

3

IMPORTANT: USE HAND GLOVES TO PREVENT INJURY.

Step - 4

IMPORTANT: USE HAND GLOVES TO PREVENT INJURY.

IMPORTANT: USE HAND GLOVES TO PREVENT INJURY.