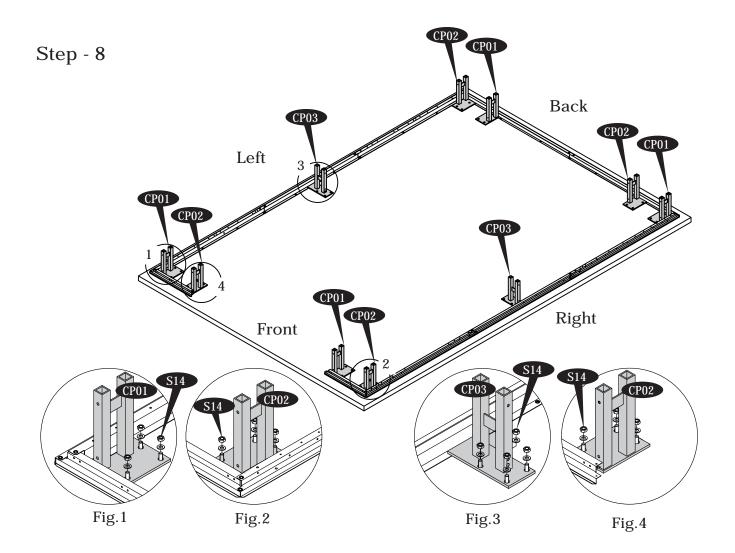

# C. Center Structure Assembly

#### Parts Needed:

IMPORTANT: USE HAND GLOVES TO PREVENT INJURY.

Fig.1

IMPORTANT: USE HAND GLOVES TO PREVENT INJURY.

IMPORTANT: USE HAND GLOVES TO PREVENT INJURY.

Step - 14

IMPORTANT: USE HAND GLOVES TO PREVENT INJURY.