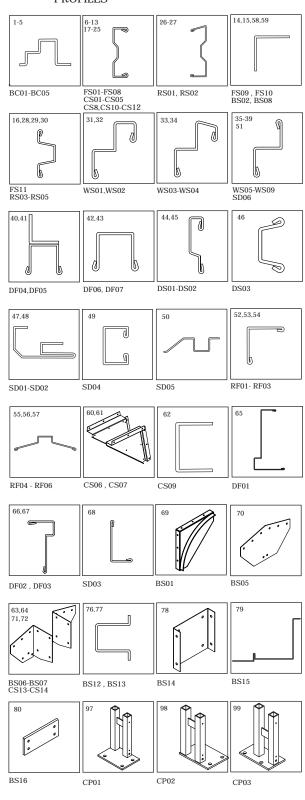

### Parts List

Note: Check all parts prior to installation.

| ITEM     | CODE         | DESCRIPTION                                                                              | )TY.   | ITEM   | CODE           | DESCRIPTION             | QT                    | Y.     |
|----------|--------------|------------------------------------------------------------------------------------------|--------|--------|----------------|-------------------------|-----------------------|--------|
|          |              |                                                                                          |        | 63     | CS13           | TRIANGULAR PLATE LEFT   |                       | 2      |
| 1        | BC01         | BASE CHANNEL SIDE LEFT & RIGHT                                                           | 4      | 64     | CS14           | TRIANGULAR PLATE RIGH   | Т 2                   | 2      |
| 2        | BC02         | BASE CHANNEL SIDELEFT & RIGHT                                                            | 2      | 65     | DF01           | DOOR FLASHING (TOP)     | 1                     | 1      |
| 3        | BC03         | BASE CHANNEL BACK LEFT                                                                   | 1      | 66     | DF02           | DOOR FLASHING SIDE (RI  | GHT) 1                | 1      |
| 4        | BC04         | BASE CHANNEL BACK RIGHT                                                                  | 1      | 67     | DF03           | DOOR FLASHING SIDE (LE  | IFT) 1                | 1      |
| 5        | BC05         | BASE CHANNEL FRONT LEFT & RIGHT                                                          | 2      | 68     | SD03           | SLIDING CHANNEL COVER   | 1                     | 1      |
| 6        | FS01         | CENTER COLUMN PROFILE FRONT & BACK / LEFT & RIGHT                                        |        | 69     | BS01           | SHUTTER DOOR RUNNER     | 4                     | 2      |
| 7        | FS02         | CORNER COLUMN PROFILE FRONT &BACK / LEFT & RIGHT                                         |        | 70     | BS05           | TRIANGULAR PLATE OUTEI  | R FRONT & BACK        | 2      |
| 8        | FS03         | COLUMN SUPPORT CENTER FRONT & BACK / LEFT & RIGHT                                        |        | 71     | BS06           | TRIANGULAR PLATE INNER  | LEFT 2                | 2      |
| 9        | FS04         | HORIZONTAL TOP SUPPORT FRONT & BACK                                                      | 4      | 72     | BS07           | TRIANGULAR PLATE INNER  | RIGHT 2               | 2      |
| 10       | FS05         | TOP CHORD FRONT &BACK                                                                    | 4      | 73     | DP01           | SIDE DOOR PANEL WITH S  |                       | 1      |
| 11<br>12 | FS06<br>FS07 | TOP CHORD SUPPORTFRONT & BACK<br>COLUMN SUPPORT BOTTOM FRONT & BACK / LEFT & RIGHT       | 4      | 74     | GP01           | GABLE PANEL FRONT RIGH  |                       | 2      |
| 12       | FS07<br>FS08 | TOP CHORD SUPPORT BOITOM FRONT &BACK                                                     | 4      | 75     | GP02           | GABLE PANEL FRONT LEFT  |                       | 2      |
| 13<br>14 | FS08<br>FS09 | GABLE PANEL SUPPORT FRONT LEFT &BACK RIGHT                                               | 4<br>2 | 76     | BS12           | COUNTER WEIGHT DOUBLE   |                       | ~<br>1 |
| 14       | FS10         | GABLE PANEL SUPPORT FRONT LEFT &BACK RIGHT<br>GABLE PANEL SUPPORT FRONT RIGHT &BACK LEFT | 2      | 77     | BS12           | COUNTER WEIGHT SINGLE   |                       | 1      |
| 15       | FS10<br>FS11 | HORIZONTAL TOP SUPPORT BOTTOM JOINT                                                      | 6      | 78     | BS14           | BRACKET FOR HORIZONTAL  |                       | 4      |
| 10       | CS01         | SIDE COLUMN CENTER                                                                       | 2      | 78     | BS14<br>BS15   | COUNTERB WEIGHT COVER   |                       | +<br>2 |
| 17       | CS02         | TOP CHORD CENTER FRONT RIGHT &BACK LEFT                                                  | 2      | 80     | BS15<br>BS16   | FRONT DOOR HANDLE BAC   |                       | 2      |
| 18       | CS02         | TOP CHORD CENTER FRONT RIGHT &BACK LEFT<br>TOP CHORD CENTER FRONT LEFT &BACK RIGHT       | 2      | 80     | WP01           | WALL PANELS             | 17                    |        |
| 20       | CS03         | TOP CHORD COVER LEFT & RIGHT                                                             | 4      |        |                |                         |                       |        |
| 20       | CS04<br>CS05 | HORIZONTAL SUPPORT CENTER                                                                | 4      | 82     | WP02           | WALL PANELS SIDE        |                       | 2      |
| 22       | CS03         | TOP CHORD JOINT CENTER                                                                   | 1      | 83     | WP03           | WALL PANELS DOOR SIDE(  |                       | 1      |
| 23       | CS10         | SIDE COLUMN CENTER                                                                       | 2      | 84     | WP04           | WALL PANELS DOOR SIDE(  |                       | 1      |
| 24       | CS11         | HORIZONTAL SUPPORT CENTER                                                                | 1      | 85     | WP05           | WALL PANELS CORNER      |                       | 3      |
| 25       | CS12         | TOP CHORD JOINT CENTER                                                                   | 1      | 86     | WP06           | WALL PANELS CORNER      |                       | 1      |
| 26       | RS01         | ROOF SUPPORT LEFT & RIGHT                                                                | 11     | 87     | WP07           | WALL PANELS             |                       | 1      |
| 27       | RS02         | ROOF SUPPORT LEFT BOTTOM                                                                 | 1      | 88     | WP08           | WALL PANELS             | 1                     |        |
| 28       | RS02         | HORIZONTAL SUPPORT TOP                                                                   | 4      | 89     | RP01           | ROOF PANEL FRONT LEFT/B |                       | 2      |
| 29       | RS04         | HORIZONTAL SUPPORT CROSS FRONT                                                           | 4      | 90     | RP02           | ROOF PANELS             | 12                    |        |
| 30       | RS05         | HORIZONTAL SUPPORT CROSS                                                                 | 4      | 91     | RP03           | ROOF PANELS             |                       | 2      |
| 31       | WS01         | WALL TOP CHANNEL FRONT LEFT/BACK RIGHT                                                   | 2      | 92     | RP04           | ROOF PANELS             |                       | 2      |
| 32       | WS02         | WALL TOP CHANNEL FRONTRIGHT/BACK LEFT                                                    | 2      | 93     | RP05           | ROOF PANEL FRONT RIGHT  |                       | 2      |
| 33       | WS03         | WALL TOP SUPPORT SIDE(LEFT/RIGHT)                                                        | 4      | 94     | SP01           | SHUTTER DOOR PANELS BI  | G 2                   | 2      |
| 34       | WS04         | WALL TOP SUPPORT CENTER (LEFT/RIGHT)                                                     | 2      | 95     | SP02           | SHUTTER DOOR PANELS BI  | G BOTTOM 1            | 1      |
| 35       | WS05         | WALL MIDDLE SUPPORT SIDE (LEFT/RIGHT)                                                    | 3      | 96     | SP03           | SHUTTER DOOR PANELS     |                       | 1      |
| 36       | WS06         | WALL MIDDLE CENTER (LEFT or RIGHT)                                                       | 1      | 97     | CP01           | COLUMN SUPPORT PLATE (  | CENTER(LEFT/ RIGHT) 4 | 4      |
| 37       | WS07         | WALL MIDDLE CENTER (LEFT or RIGHT)                                                       | 1      | 98     | CP02           | COLUMN SUPPORT PLATE (  | CENTER(LEFT/ RIGHT) 4 | 4      |
| 38       | WS08         | WALL MIDDLE SUPPORT FRONT(LEFT/RIGHT)                                                    | 2      | 99     | CP03           | COLUMN SUPPORT PLATE (  | CENTER (MIDDLE) 2     | 2      |
| 39       | WS09         | WALL MIDDLE SUPPORT BACK(LEFT/RIGHT)                                                     | 2      | 100    | BS17           | COUNTER WEIGHT COVER (  | P2 POST) 1            | 1      |
| 40       | DF04         | SHUTTER DOOR RAIL VERTICAL (RIGHT)                                                       | 1      |        |                |                         |                       |        |
| 41       | DF05         | SHUTTER DOOR RAIL VERTICAL (LEFT)                                                        | 1      |        |                |                         |                       |        |
| 42       | DF06         | SHUTTER DOOR INNER TOP (LEFT)                                                            | 1      |        |                |                         |                       |        |
| 43       | DF07         | SHUTTER DOOR INNER TOP (RIGHT)                                                           | 1      |        |                |                         |                       |        |
| 44       | DS01         | SHUTTER DOOR STRIP (FRONT)                                                               | 1      |        |                |                         |                       |        |
| 45       | DS02         | SHUTTER DOOR STRIP (BACK)                                                                | 1      |        |                |                         |                       |        |
| 46       | DS03         | SHUTTER DOOR STRIP (CENTER)                                                              | 3      |        |                |                         |                       |        |
| 47       | SD01         | DOOR COLUMN PROFILE (LEFT)                                                               | 1      |        |                |                         |                       |        |
| 48       | SD02         | DOOR COLUMN PROFILE (RIGHT)                                                              | 1      |        |                |                         |                       |        |
| 49       | SD04         | SLIDING CHANNEL RAIL                                                                     | 1      |        |                |                         |                       |        |
| 50       | SD05         | ENTRANCE TAPER CHANNEL                                                                   | 1      | Тс     | ools Yo        | u Will Need             |                       |        |
| 51       | SD06         | DOOR PANEL MIDDLE SUPPORT                                                                | 3      |        |                |                         |                       |        |
| 52       | RF01         | ROOF FLASHING SIDE FRONT/BACK(LEFT&RIGHT)                                                | 4      | Hand   | Gloves         | 8                       | 3' Step Ladder        |        |
| 53       | RF02         | ROOF FLASHING SIDECENTER(LEFT&RIGHT)                                                     | 4      | Cordle | ess Drill - Pl |                         | djustable pliers      |        |
| 54       | RF03         | ROOF FLASHING FRONT/BACK(LEFT&RIGHT)                                                     | 4      |        |                | -                       | • •                   |        |
| 55       | RF04         | ROOF FLASHING CENTER                                                                     | 3      |        | / driver - Ph  | •                       | .evel - 3ft.          |        |
| 56       | RF05         | ROOF FLASHING CENTER                                                                     | 1      | Carpe  | nter's Squa    | re T                    | ape Measure           |        |
| 57       | RF06         | ROOF FLASHING CENTER                                                                     | 1      | Eve P  | rotector       |                         |                       |        |
| 58       | BS02         | BRACKET FOR ROOF SUPPORT                                                                 | 16     | •      |                |                         |                       |        |
| 59<br>60 | BS08         | ANGLE SUPPORT BRACKET                                                                    | 8<br>2 | Plumb  | ) Line         |                         |                       |        |
| 60<br>61 | CS06<br>CS07 | STRUCTURE SIDE BRACKET (LEFT)                                                            | 2<br>2 | 1704-  | Une are        | and minon to concert    | to out                |        |
| 61<br>62 | CS07<br>CS09 | STRUCTURE SIDE BRACKET(RIGHT)<br>REINFORCEMENT SIDE CENTER COLUMN                        | 2<br>4 |        | d profiles     | ewdriver to seperat     | e Oul                 |        |
| 02       | 0000         | WENT ON CENTERT SIDE CENTER COLUMN                                                       | £      | IVESIE |                | ,                       |                       |        |

#### ACCESSORIES

PROFILES

Note - Use screws with plastic washers on top of prepainted surface only.