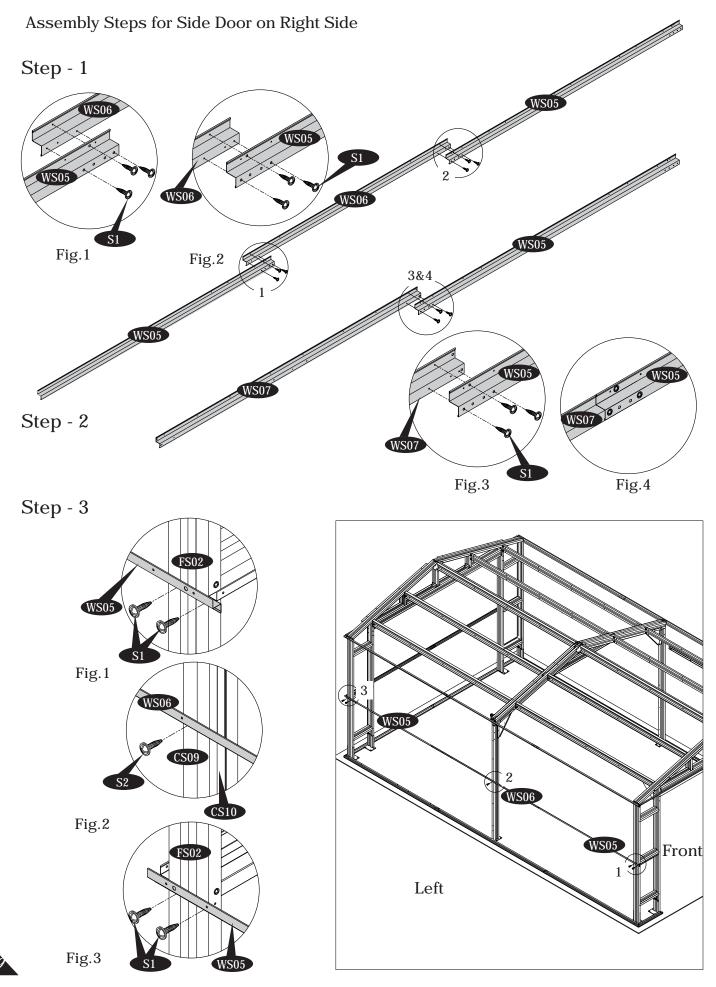

## G. Assembly and Installations of Front & Side Door

IMPORTANT: USE HAND GLOVES TO PREVENT INJURY.

Fig.3

Step - 5

IMPORTANT: USE HAND GLOVES TO PREVENT INJURY.

Fig.3

Fig.4

Step - 8