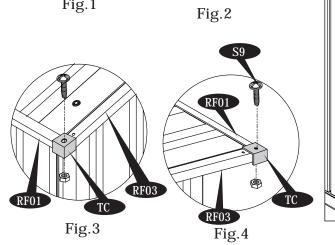

# Step - 25

60

Step - 24

Step - 26

RF03

RP01

Step - 30

IMPORTANT: USE HAND GLOVES TO PREVENT INJURY.