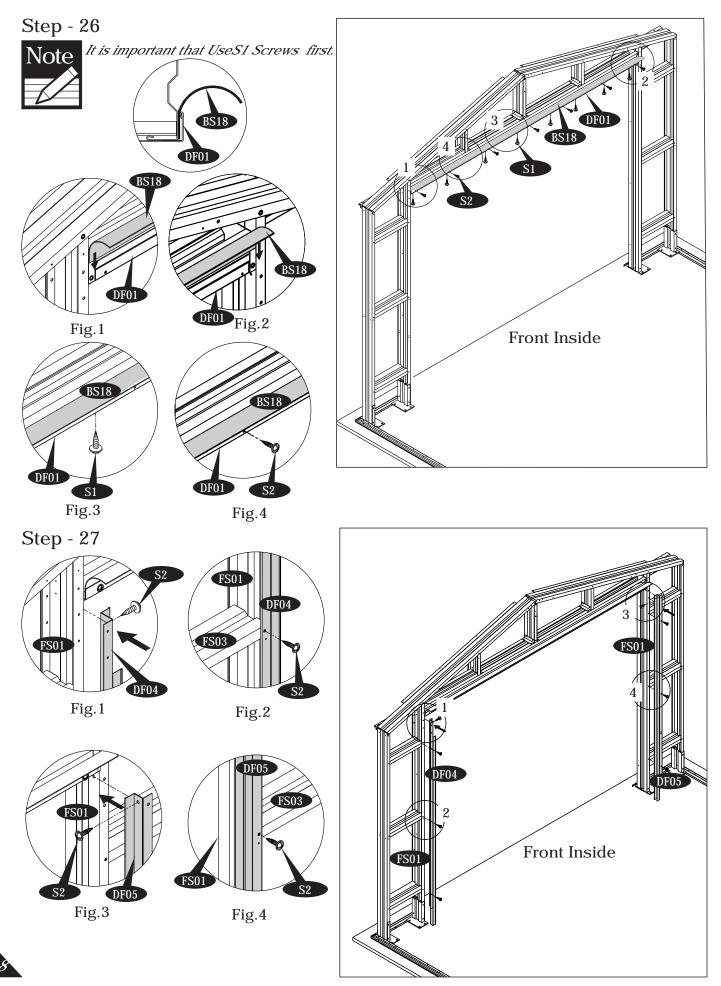

# Step - 25

60

Step - 24

Step - 26

RF03

RP01

Step - 30

IMPORTANT: USE HAND GLOVES TO PREVENT INJURY.