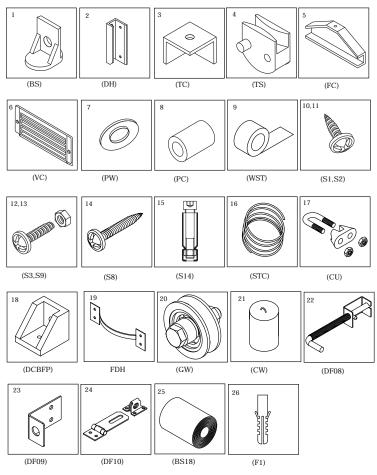

### Parts List

Note: Check all parts prior to installation.

| ITEM     | CODE         | DESCRIPTION                                                                              | )TY.   | ITEM   | CODE           | DESCRIPTION             | QT                    | Y.     |
|----------|--------------|------------------------------------------------------------------------------------------|--------|--------|----------------|-------------------------|-----------------------|--------|
|          |              |                                                                                          |        | 63     | CS13           | TRIANGULAR PLATE LEFT   |                       | 2      |
| 1        | BC01         | BASE CHANNEL SIDE LEFT & RIGHT                                                           | 4      | 64     | CS14           | TRIANGULAR PLATE RIGH   | Т 2                   | 2      |
| 2        | BC02         | BASE CHANNEL SIDELEFT & RIGHT                                                            | 2      | 65     | DF01           | DOOR FLASHING (TOP)     | 1                     | 1      |
| 3        | BC03         | BASE CHANNEL BACK LEFT                                                                   | 1      | 66     | DF02           | DOOR FLASHING SIDE (RI  | GHT) 1                | 1      |
| 4        | BC04         | BASE CHANNEL BACK RIGHT                                                                  | 1      | 67     | DF03           | DOOR FLASHING SIDE (LE  | IFT) 1                | 1      |
| 5        | BC05         | BASE CHANNEL FRONT LEFT & RIGHT                                                          | 2      | 68     | SD03           | SLIDING CHANNEL COVER   | 1                     | 1      |
| 6        | FS01         | CENTER COLUMN PROFILE FRONT & BACK / LEFT & RIGHT                                        |        | 69     | BS01           | SHUTTER DOOR RUNNER     | 4                     | 2      |
| 7        | FS02         | CORNER COLUMN PROFILE FRONT &BACK / LEFT & RIGHT                                         |        | 70     | BS05           | TRIANGULAR PLATE OUTEI  | R FRONT & BACK        | 2      |
| 8        | FS03         | COLUMN SUPPORT CENTER FRONT & BACK / LEFT & RIGHT                                        |        | 71     | BS06           | TRIANGULAR PLATE INNER  | LEFT 2                | 2      |
| 9        | FS04         | HORIZONTAL TOP SUPPORT FRONT & BACK                                                      | 4      | 72     | BS07           | TRIANGULAR PLATE INNER  | RIGHT 2               | 2      |
| 10       | FS05         | TOP CHORD FRONT &BACK                                                                    | 4      | 73     | DP01           | SIDE DOOR PANEL WITH S  |                       | 1      |
| 11<br>12 | FS06<br>FS07 | TOP CHORD SUPPORTFRONT & BACK<br>COLUMN SUPPORT BOTTOM FRONT & BACK / LEFT & RIGHT       | 4      | 74     | GP01           | GABLE PANEL FRONT RIGH  |                       | 2      |
| 12       | FS07<br>FS08 | TOP CHORD SUPPORT BOITOM FRONT &BACK                                                     | 4      | 75     | GP02           | GABLE PANEL FRONT LEFT  |                       | 2      |
| 13<br>14 | FS08<br>FS09 | GABLE PANEL SUPPORT FRONT LEFT &BACK RIGHT                                               | 4<br>2 | 76     | BS12           | COUNTER WEIGHT DOUBLE   |                       | ~<br>1 |
| 14       | FS10         | GABLE PANEL SUPPORT FRONT LEFT &BACK RIGHT<br>GABLE PANEL SUPPORT FRONT RIGHT &BACK LEFT | 2      | 77     | BS12           | COUNTER WEIGHT SINGLE   |                       | 1      |
| 15       | FS10<br>FS11 | HORIZONTAL TOP SUPPORT BOTTOM JOINT                                                      | 6      | 78     | BS14           | BRACKET FOR HORIZONTAL  |                       | 4      |
| 10       | CS01         | SIDE COLUMN CENTER                                                                       | 2      | 78     | BS14<br>BS15   | COUNTERB WEIGHT COVER   |                       | +<br>2 |
| 17       | CS02         | TOP CHORD CENTER FRONT RIGHT &BACK LEFT                                                  | 2      | 80     | BS15<br>BS16   | FRONT DOOR HANDLE BAC   |                       | 2      |
| 18       | CS02         | TOP CHORD CENTER FRONT RIGHT &BACK LEFT<br>TOP CHORD CENTER FRONT LEFT &BACK RIGHT       | 2      | 80     | WP01           | WALL PANELS             | 17                    |        |
| 20       | CS03         | TOP CHORD COVER LEFT & RIGHT                                                             | 4      |        |                |                         |                       |        |
| 20       | CS04<br>CS05 | HORIZONTAL SUPPORT CENTER                                                                | 4      | 82     | WP02           | WALL PANELS SIDE        |                       | 2      |
| 22       | CS03         | TOP CHORD JOINT CENTER                                                                   | 1      | 83     | WP03           | WALL PANELS DOOR SIDE(  |                       | 1      |
| 23       | CS10         | SIDE COLUMN CENTER                                                                       | 2      | 84     | WP04           | WALL PANELS DOOR SIDE(  |                       | 1      |
| 24       | CS11         | HORIZONTAL SUPPORT CENTER                                                                | 1      | 85     | WP05           | WALL PANELS CORNER      |                       | 3      |
| 25       | CS12         | TOP CHORD JOINT CENTER                                                                   | 1      | 86     | WP06           | WALL PANELS CORNER      |                       | 1      |
| 26       | RS01         | ROOF SUPPORT LEFT & RIGHT                                                                | 11     | 87     | WP07           | WALL PANELS             |                       | 1      |
| 27       | RS02         | ROOF SUPPORT LEFT BOTTOM                                                                 | 1      | 88     | WP08           | WALL PANELS             | 1                     |        |
| 28       | RS02         | HORIZONTAL SUPPORT TOP                                                                   | 4      | 89     | RP01           | ROOF PANEL FRONT LEFT/B |                       | 2      |
| 29       | RS04         | HORIZONTAL SUPPORT CROSS FRONT                                                           | 4      | 90     | RP02           | ROOF PANELS             | 12                    |        |
| 30       | RS05         | HORIZONTAL SUPPORT CROSS                                                                 | 4      | 91     | RP03           | ROOF PANELS             |                       | 2      |
| 31       | WS01         | WALL TOP CHANNEL FRONT LEFT/BACK RIGHT                                                   | 2      | 92     | RP04           | ROOF PANELS             |                       | 2      |
| 32       | WS02         | WALL TOP CHANNEL FRONTRIGHT/BACK LEFT                                                    | 2      | 93     | RP05           | ROOF PANEL FRONT RIGHT  |                       | 2      |
| 33       | WS03         | WALL TOP SUPPORT SIDE(LEFT/RIGHT)                                                        | 4      | 94     | SP01           | SHUTTER DOOR PANELS BI  | G 2                   | 2      |
| 34       | WS04         | WALL TOP SUPPORT CENTER (LEFT/RIGHT)                                                     | 2      | 95     | SP02           | SHUTTER DOOR PANELS BI  | G BOTTOM 1            | 1      |
| 35       | WS05         | WALL MIDDLE SUPPORT SIDE (LEFT/RIGHT)                                                    | 3      | 96     | SP03           | SHUTTER DOOR PANELS     |                       | 1      |
| 36       | WS06         | WALL MIDDLE CENTER (LEFT or RIGHT)                                                       | 1      | 97     | CP01           | COLUMN SUPPORT PLATE (  | CENTER(LEFT/ RIGHT) 4 | 4      |
| 37       | WS07         | WALL MIDDLE CENTER (LEFT or RIGHT)                                                       | 1      | 98     | CP02           | COLUMN SUPPORT PLATE (  | CENTER(LEFT/ RIGHT) 4 | 4      |
| 38       | WS08         | WALL MIDDLE SUPPORT FRONT(LEFT/RIGHT)                                                    | 2      | 99     | CP03           | COLUMN SUPPORT PLATE (  | CENTER (MIDDLE) 2     | 2      |
| 39       | WS09         | WALL MIDDLE SUPPORT BACK(LEFT/RIGHT)                                                     | 2      | 100    | BS17           | COUNTER WEIGHT COVER (  | P2 POST) 1            | 1      |
| 40       | DF04         | SHUTTER DOOR RAIL VERTICAL (RIGHT)                                                       | 1      |        |                |                         |                       |        |
| 41       | DF05         | SHUTTER DOOR RAIL VERTICAL (LEFT)                                                        | 1      |        |                |                         |                       |        |
| 42       | DF06         | SHUTTER DOOR INNER TOP (LEFT)                                                            | 1      |        |                |                         |                       |        |
| 43       | DF07         | SHUTTER DOOR INNER TOP (RIGHT)                                                           | 1      |        |                |                         |                       |        |
| 44       | DS01         | SHUTTER DOOR STRIP (FRONT)                                                               | 1      |        |                |                         |                       |        |
| 45       | DS02         | SHUTTER DOOR STRIP (BACK)                                                                | 1      |        |                |                         |                       |        |
| 46       | DS03         | SHUTTER DOOR STRIP (CENTER)                                                              | 3      |        |                |                         |                       |        |
| 47       | SD01         | DOOR COLUMN PROFILE (LEFT)                                                               | 1      |        |                |                         |                       |        |
| 48       | SD02         | DOOR COLUMN PROFILE (RIGHT)                                                              | 1      |        |                |                         |                       |        |
| 49       | SD04         | SLIDING CHANNEL RAIL                                                                     | 1      |        |                |                         |                       |        |
| 50       | SD05         | ENTRANCE TAPER CHANNEL                                                                   | 1      | Тс     | ools Yo        | u Will Need             |                       |        |
| 51       | SD06         | DOOR PANEL MIDDLE SUPPORT                                                                | 3      |        |                |                         |                       |        |
| 52       | RF01         | ROOF FLASHING SIDE FRONT/BACK(LEFT&RIGHT)                                                | 4      | Hand   | Gloves         | 8                       | 3' Step Ladder        |        |
| 53       | RF02         | ROOF FLASHING SIDECENTER(LEFT&RIGHT)                                                     | 4      | Cordle | ess Drill - Pl |                         | djustable pliers      |        |
| 54       | RF03         | ROOF FLASHING FRONT/BACK(LEFT&RIGHT)                                                     | 4      |        |                | -                       | • •                   |        |
| 55       | RF04         | ROOF FLASHING CENTER                                                                     | 3      |        | / driver - Ph  | •                       | .evel - 3ft.          |        |
| 56       | RF05         | ROOF FLASHING CENTER                                                                     | 1      | Carpe  | nter's Squa    | re T                    | ape Measure           |        |
| 57       | RF06         | ROOF FLASHING CENTER                                                                     | 1      | Eve P  | rotector       |                         |                       |        |
| 58       | BS02         | BRACKET FOR ROOF SUPPORT                                                                 | 16     | •      |                |                         |                       |        |
| 59<br>60 | BS08         | ANGLE SUPPORT BRACKET                                                                    | 8<br>2 | Plumb  | ) Line         |                         |                       |        |
| 60<br>61 | CS06<br>CS07 | STRUCTURE SIDE BRACKET (LEFT)                                                            | 2<br>2 | 1704-  | Une are        | and minon to concert    | to out                |        |
| 61<br>62 | CS07<br>CS09 | STRUCTURE SIDE BRACKET(RIGHT)<br>REINFORCEMENT SIDE CENTER COLUMN                        | 2<br>4 |        | d profiles     | ewdriver to seperat     | e Oul                 |        |
| 02       | 0000         | WENT ON CENTERT SIDE CENTER COLUMN                                                       | £      | IVESIE |                | ,                       |                       |        |

#### ACCESSORIES

| ITEM | CODE  | DESCRIPTION                             | QTY.    |
|------|-------|-----------------------------------------|---------|
| 1    | BS    | BOTTOM SLIDER                           | 3       |
| 2    | DH    | DOOR HANDLE                             | 3       |
| 3    | TC    | TOP CORNER                              | 4       |
| 4    | TS    | TOP SLIDER                              | 2       |
| 5    | FC    | FLASHING END CAP                        | 2       |
| 6    | VC    | VENTILATION COVER                       | 4       |
| 7    | PW    | PLASTIC WASHER                          | 7 Slabs |
| 8    | PC    | PLASTIC SCREW COVER                     | 4 Slabs |
| 9    | WST   | WEATHER STRIPPING TAPE                  | 8 Mtr   |
| 10   | S1    | DIA. 4.2 x 10mm. (M5/32" x 3/8")        |         |
|      |       | SHEET METAL SCREW                       | 673     |
| 11   | S2    | DIA. 4.2 x 16mm. (5/32" x 5/8")         |         |
|      |       | SHEET METAL SCREW                       | 369     |
| 12   | S3    | M4 x 10mm. (M5/32" x 3/8")              |         |
|      |       | MACHINE SCREW WITH NUT                  | 259     |
| 13   | S8    | 4.2 x 32mm.SHEET METAL SCREW            | 27      |
| 14   | S9    | M4 x 15mm. MACHINE SCREW WITH NUT       | 30      |
| 15   | S14   | M8 x 80mm. ANCHOR BOLT                  | 32      |
| 16   | STC   | STEEL CABLE SIZE4MM DIA .( WITH SLEEVE) | 5.1Mtr  |
| 17   | CU    | G.I CLIPS (U-TYPE) SIE M4 WITH NUTS     | 2       |
| 18   | DCBFP | DOOR COLUMN BOTTOM FITTING              | 2       |
| 19   | FDH   | FRONT DOOR HANDLE                       | 2       |
| 20   | GW    | GUIDE WHEEL                             | 3       |
| 21   | CW    | COUNTER WEIGHT                          | 5.0kg   |
| 22   | DF08  | FRONT DOOR TOWER BOLT ASSEMBLY          | 1       |
| 23   | DF09  | FRONT DOOR TOWER BOLT ANGLE             | 1       |
| 24   | DF10  |                                         | 1       |
| 25   | BS18  | FRONT COVER RUBBER                      | 1       |
| 26   | F1    | PVC HOLE PLUGS                          | 27      |