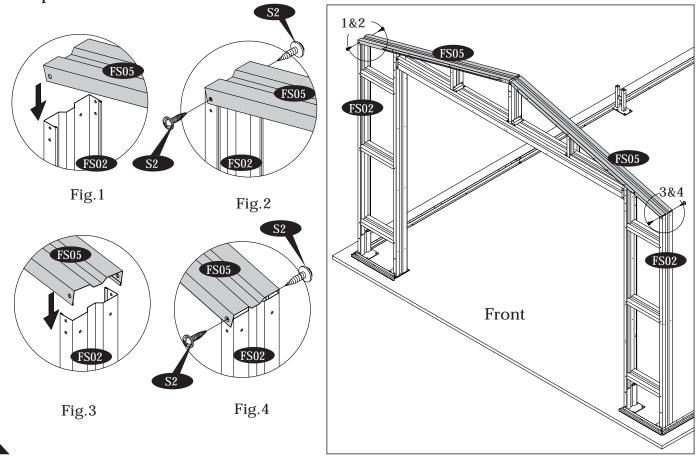

of the foundation



For a concrete pad base, prepare a level bed for a firm footing layer of crushed stone. The concrete pad should then be poured to a thickness of 4 inches (100mm) to 5 inches (125mm). Allow to dry thoroughly for at least 48 hours

Step - 1

Back Side

Parts Needed:

Qty.

4

2

1

1

2

4

4

2

28

27

32

27

Code

**BC01** 

**BC02** 

**BC03** 

**BC04** 

**BC05** 

**CP01** 

**CP02** 

**CP03** 

**S**1

**S8** 

F1

S14



# Step - 2 PVC Wall Plug Holes for Base Channel





IMPORTANT: USE HAND GLOVES TO PREVENT INJURY.

3







IMPORTANT: USE HAND GLOVES TO PREVENT INJURY.









Step - 4



IMPORTANT: USE HAND GLOVES TO PREVENT INJURY.







IMPORTANT: USE HAND GLOVES TO PREVENT INJURY.

11



Step - 14



IMPORTANT: USE HAND GLOVES TO PREVENT INJURY.





IMPORTANT: USE HAND GLOVES TO PREVENT INJURY.



IMPORTANT: USE HAND GLOVES TO PREVENT INJURY.

14



IMPORTANT: USE HAND GLOVES TO PREVENT INJURY.

S2

Fig.5 FS01

Back

FS08

Fig.4







16









17







IMPORTANT: USE HAND GLOVES TO PREVENT INJURY.



IMPORTANT: USE HAND GLOVES TO PREVENT INJURY.

# C. Center Structure Assembly

#### Parts Needed:









IMPORTANT: USE HAND GLOVES TO PREVENT INJURY.





Fig.1





IMPORTANT: USE HAND GLOVES TO PREVENT INJURY.







IMPORTANT: USE HAND GLOVES TO PREVENT INJURY.







Step - 14



IMPORTANT: USE HAND GLOVES TO PREVENT INJURY.



Fig.1





Step - 16







IMPORTANT: USE HAND GLOVES TO PREVENT INJURY.

## D. Roof Structure Assembly





Step -2

31





IMPORTANT: USE HAND GLOVES TO PREVENT INJURY.



IMPORTANT: USE HAND GLOV