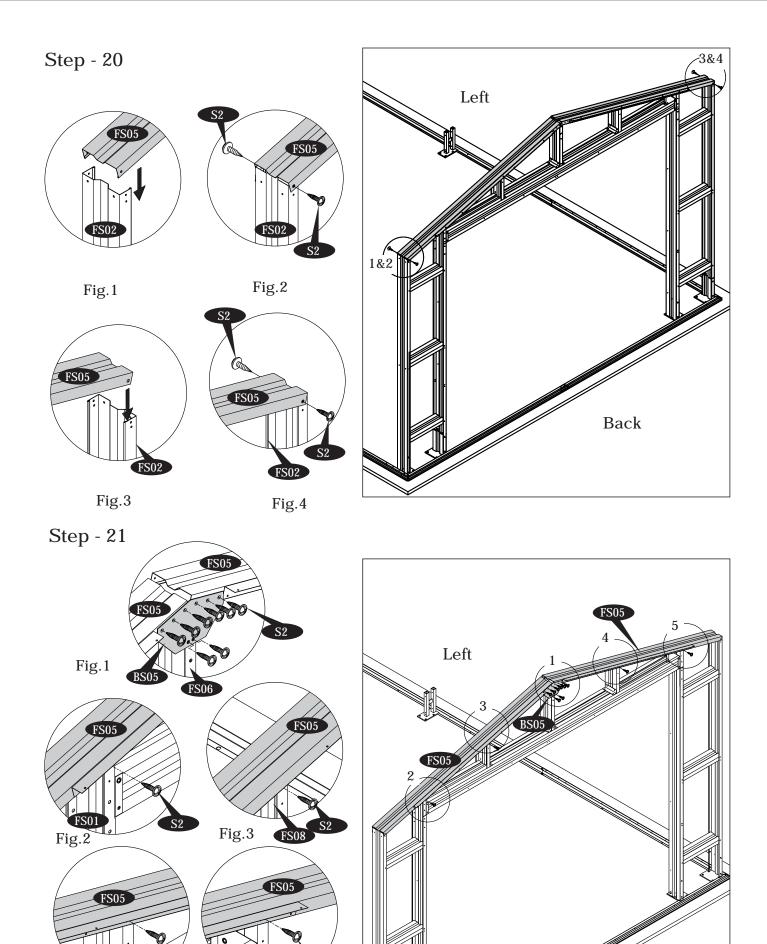

stone. The concrete pad should then be poured to a thickness of 4 inches (100mm) to 5 inches (125mm). Allow to dry thoroughly for at least 48 hours

Step - 1

Back Side

Parts Needed:

Qty.

4

2

1

1

2

4

4

2

28

27

32

27

Code

**BC01** 

**BC02** 

**BC03** 

**BC04** 

**BC05** 

**CP01** 

**CP02** 

**CP03** 

**S**1

**S8** 

F1

S14



# Step - 2 PVC Wall Plug Holes for Base Channel





IMPORTANT: USE HAND GLOVES TO PREVENT INJURY.

3







IMPORTANT: USE HAND GLOVES TO PREVENT INJURY.









Step - 4



IMPORTANT: USE HAND GLOVES TO PREVENT INJURY.







IMPORTANT: USE HAND GLOVES TO PREVENT INJURY.

11



Step - 14



IMPORTANT: USE HAND GLOVES TO PREVENT INJURY.





IMPORTANT: USE HAND GLOVES TO PREVENT INJURY.



IMPORTANT: USE HAND GLOVES TO PREVENT INJURY.

14



IMPORTANT: USE HAND GLOVES TO PREVENT INJURY.

S2

Fig.5 FS01

Back

FS08

Fig.4







16









17







IMPORTANT: USE HAND GLOVES TO PREVENT INJURY.



IMPORTANT: USE HAND GLOVES TO PREVENT INJURY.

# C. Center Structure Assembly

#### Parts Needed:









IMPORTANT: USE HAND GLOVES TO PREVENT INJURY.





Fig.1





IMPORTANT: USE HAND GLOVES TO PREVENT INJURY.







IMPORTANT: USE HAND GLOVES TO PREVENT INJURY.







Step - 14



IMPORTANT: USE HAND GLOVES TO PREVENT INJURY.



Fig.1





Step - 16







IMPORTANT: USE HAND GLOVES TO PREVENT INJURY.

## D. Roof Structure Assembly





Step -2

31





IMPORTANT: USE HAND GLOVES TO PREVENT INJURY.



IMPORTANT: USE HAND GLOVES TO PREVENT INJURY.





Back

IMPORTANT: USE HAND GLOVES TO PREVENT INJURY.













IMPORTANT: