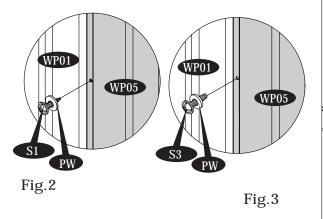

#### E. Wall Panel Installation and Accessories

Exploded View Side Door Left Side

#### IMPORTANT

Follow the Diagram to assemble the side on Left Side.

IMPORTANT: USE HAND GLOVES TO PREVENT INJURY.

40

Step - 6

41

IMPORTANT: USE HAND GLOVES TO PREVENT INJURY.

Fig.2