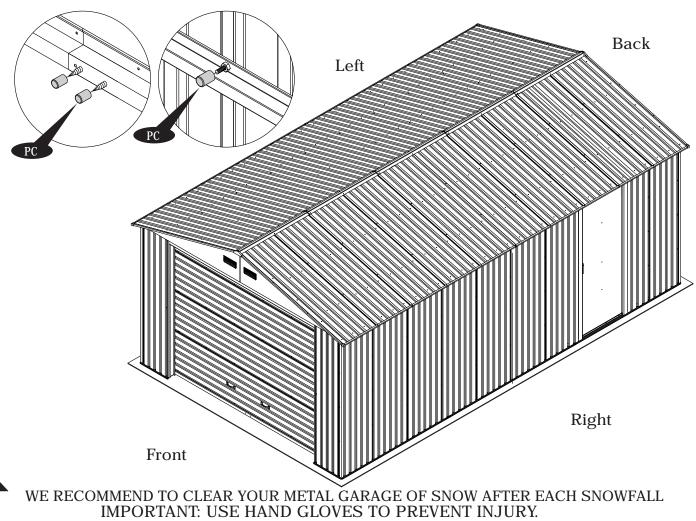

# Step - 2 PVC Wall Plug Holes for Base Channel

IMPORTANT: USE HAND GLOVES TO PREVENT INJURY.

3

IMPORTANT: USE HAND GLOVES TO PREVENT INJURY.

Step - 4

IMPORTANT: USE HAND GLOVES TO PREVENT INJURY.

IMPORTANT: USE HAND GLOVES TO PREVENT INJURY.