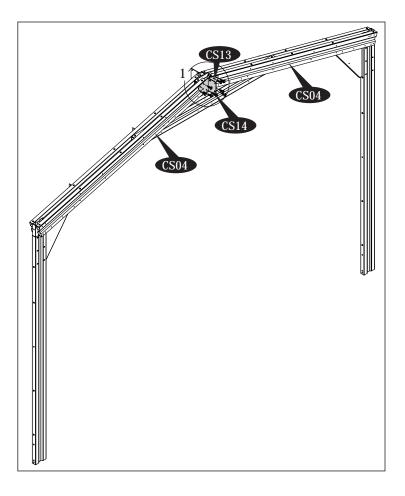

# C. Center Structure Assembly

#### Parts Needed:

IMPORTANT: USE HAND GLOVES TO PREVENT INJURY.

Fig.1

IMPORTANT: USE HAND GLOVES TO PREVENT INJURY.

IMPORTANT: USE HAND GLOVES TO PREVENT INJURY.

Step - 14

IMPORTANT: USE HAND GLOVES TO PREVENT INJURY.

Fig.1

Step - 16

IMPORTANT: USE HAND GLOVES TO PREVENT INJURY.