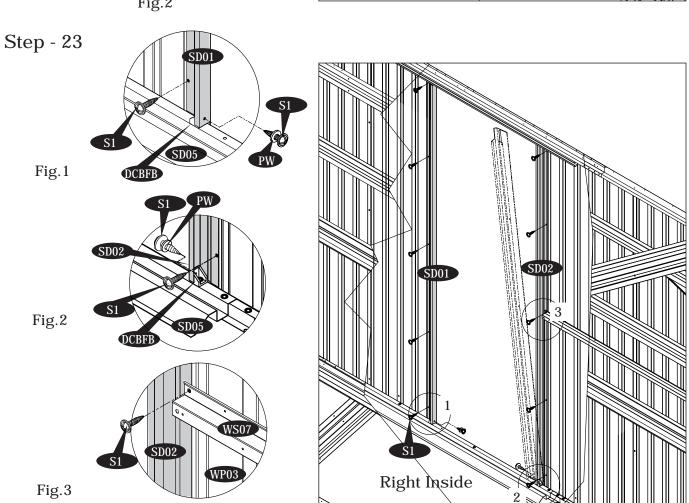

## G. Assembly and Installations of Front & Side Door

IMPORTANT: USE HAND GLOVES TO PREVENT INJURY.

Fig.3

Step - 5

IMPORTANT: USE HAND GLOVES TO PREVENT INJURY.

Fig.3

Fig.4

Step - 8