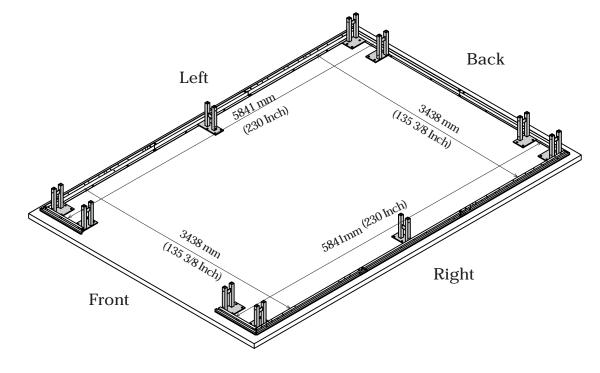

# Metal Garage

- Tall Walk in Garages
- Quick and Easy Assembly
- Ridge Reinforced Walls
- Wide Single Front Shutter Door

Call us for any missing or damaged parts. Do not return to the store.

| Building Dimensions : |                |                 |                    |         |       |                   |                    |              |       |              |     |
|-----------------------|----------------|-----------------|--------------------|---------|-------|-------------------|--------------------|--------------|-------|--------------|-----|
| Approximate           | Storage        |                 | Exterior Dimension |         |       |                   | Interior Dimension |              |       |              |     |
| Size                  | Area           | Volume          | Base Dimension     |         |       | Roof Edge to Edge |                    | Wall to Wall |       | Door Opening |     |
| 12 Ft x 20 Ft         | 196 1/2 Sq. Ft | 1369 3/4 Cu.Ft. |                    | inch    | cm.   | inch              | cm.                | inch         | cm.   | inch         | cm. |
|                       |                |                 | Width              | 138 1/8 | 350   | 145               | 368.2              | 127 1/2      | 324   | 98 3/4       | 251 |
| 3.7 Mtr. x 6.1 Mtr.   | 18.26 Sq.Mtr.  | 38.8 Cu.Mtr.    | Depth              | 232 3/4 | 591.3 | 237 3/8           | 602.9              | 222          | 563.7 |              |     |
|                       |                |                 | Height             |         |       | 102               | 259                | 83 5/8       | 212.5 | 78 3/4       | 200 |

#### Concrete Platform

The shed must be constructed on a solid base foundation. A concrete pad or a large size concrete patio stone squares is recommended for suitable floor base. Make sure it is firm and level and will allow drainage away from the site. The base foundation should be at least 4 inches(100mm)larger than the shed dimensions. Please refer to the front page of your owner's manual for the exterior dimensions of the shed. Manufacturer is not responsible for the choice and construction of the foundation