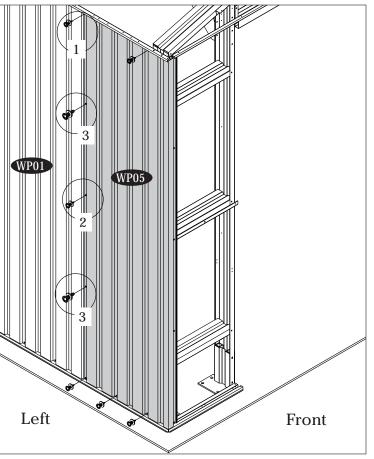

#### E. Wall Panel Installation and Accessories

Exploded View Side Door Left Side

#### IMPORTANT

Follow the Diagram to assemble the side on Left Side.

IMPORTANT: USE HAND GLOVES TO PREVENT INJURY.

40

Step - 6

41

IMPORTANT: USE HAND GLOVES TO PREVENT INJURY.

Fig.2