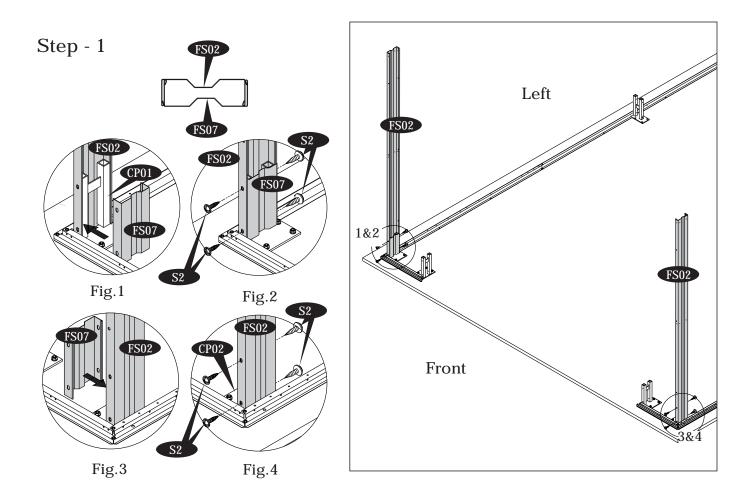

Step - 1

Back Side

Parts Needed:

Qty.

4

2

1

1

Code

**BC01** 

**BC02** 

**BC03** 

**BC04** 

**BC05** 

**CP01** 

**CP02** 

**CP03** 

**S**1

**S8** 

F1

S14