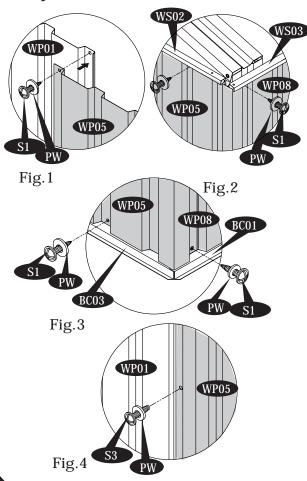

## G. Assembly and Installations of Front & Side Door

IMPORTANT: USE HAND GLOVES TO PREVENT INJURY.

Fig.3

Step - 5

IMPORTANT: USE HAND GLOVES TO PREVENT INJURY.

Fig.3

Fig.4

Step - 8