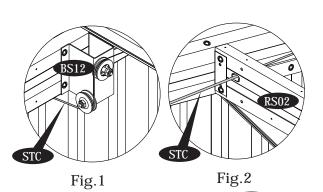

# C. Center Structure Assembly

#### Parts Needed:

IMPORTANT: USE HAND GLOVES TO PREVENT INJURY.

Fig.1

IMPORTANT: USE HAND GLOVES TO PREVENT INJURY.

IMPORTANT: USE HAND GLOVES TO PREVENT INJURY.

Step - 14

IMPORTANT: USE HAND GLOVES TO PREVENT INJURY.

Fig.1

Step - 16

IMPORTANT: USE HAND GLOVES TO PREVENT INJURY.