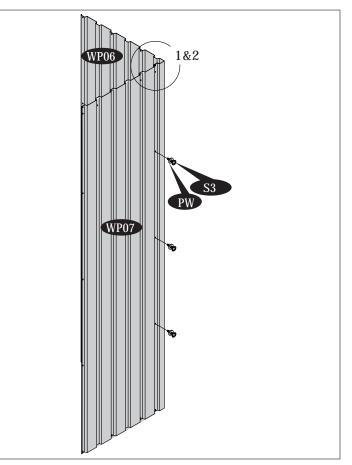

#### E. Wall Panel Installation and Accessories

Exploded View Side Door Left Side

#### IMPORTANT

Follow the Diagram to assemble the side on Left Side.

IMPORTANT: USE HAND GLOVES TO PREVENT INJURY.

40

Step - 6

41

IMPORTANT: USE HAND GLOVES TO PREVENT INJURY.

Fig.2