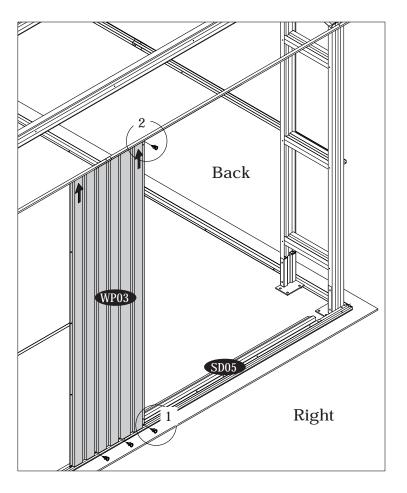

#### E. Wall Panel Installation and Accessories

Exploded View Side Door Left Side

#### IMPORTANT

Follow the Diagram to assemble the side on Left Side.

IMPORTANT: USE HAND GLOVES TO PREVENT INJURY.

40

Step - 6

41

IMPORTANT: USE HAND GLOVES TO PREVENT INJURY.

Fig.2