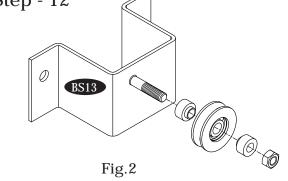

11

Step - 14

IMPORTANT: USE HAND GLOVES TO PREVENT INJURY.

IMPORTANT: USE HAND GLOVES TO PREVENT INJURY.

IMPORTANT: USE HAND GLOVES TO PREVENT INJURY.

14

IMPORTANT: USE HAND GLOVES TO PREVENT INJURY.

S2