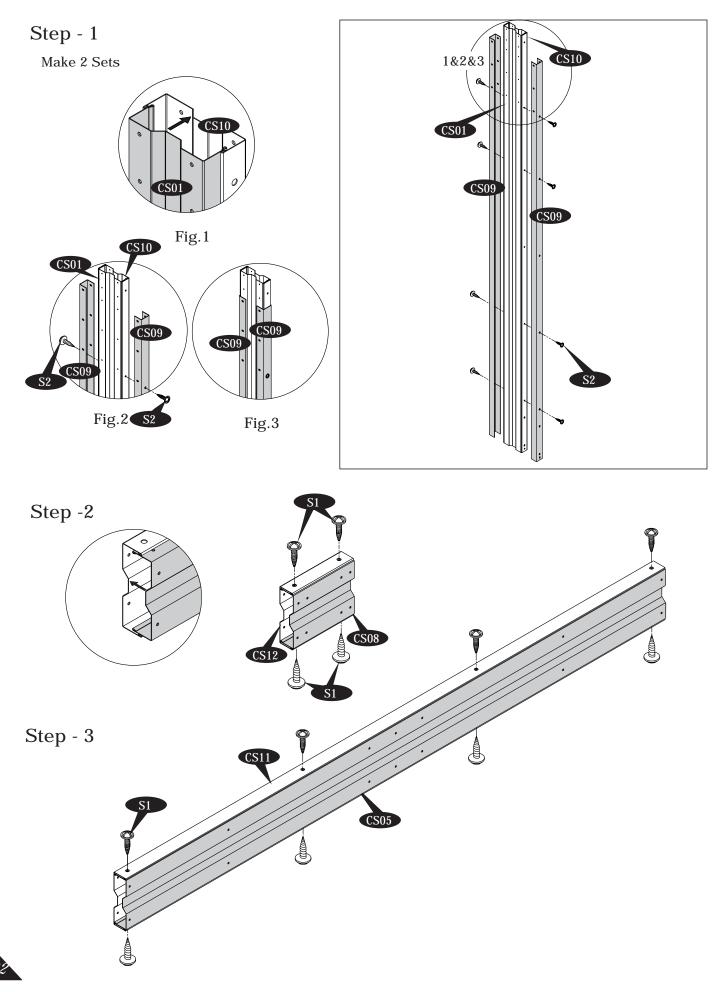

## A. Foundation, Column Stands & Base Channel

Note: It is important that these instructions are followed step by step.

Step - 1

Back Side

Parts Needed:

Qty.

4

2

1

1

2

4

4

2

28

27

32

27

Code

**BC01** 

**BC02** 

**BC03** 

**BC04** 

**BC05** 

**CP01** 

**CP02** 

**CP03** 

**S**1

**S8** 

F1

S14