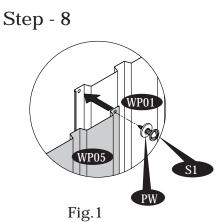

## G. Assembly and Installations of Front & Side Door

IMPORTANT: USE HAND GLOVES TO PREVENT INJURY.

Fig.3

Step - 5

IMPORTANT: USE HAND GLOVES TO PREVENT INJURY.

Fig.3

Fig.4

Step - 8