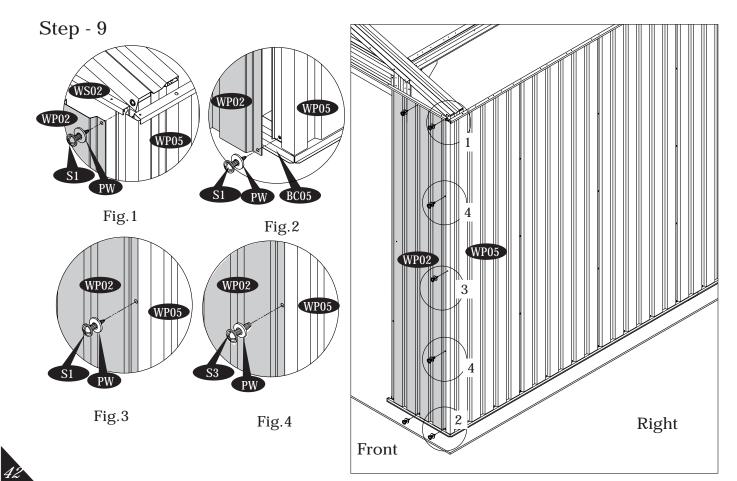

#### E. Wall Panel Installation and Accessories

Exploded View Side Door Left Side

#### IMPORTANT

Follow the Diagram to assemble the side on Left Side.

IMPORTANT: USE HAND GLOVES TO PREVENT INJURY.

40

Step - 6

41

IMPORTANT: USE HAND GLOVES TO PREVENT INJURY.

Fig.2