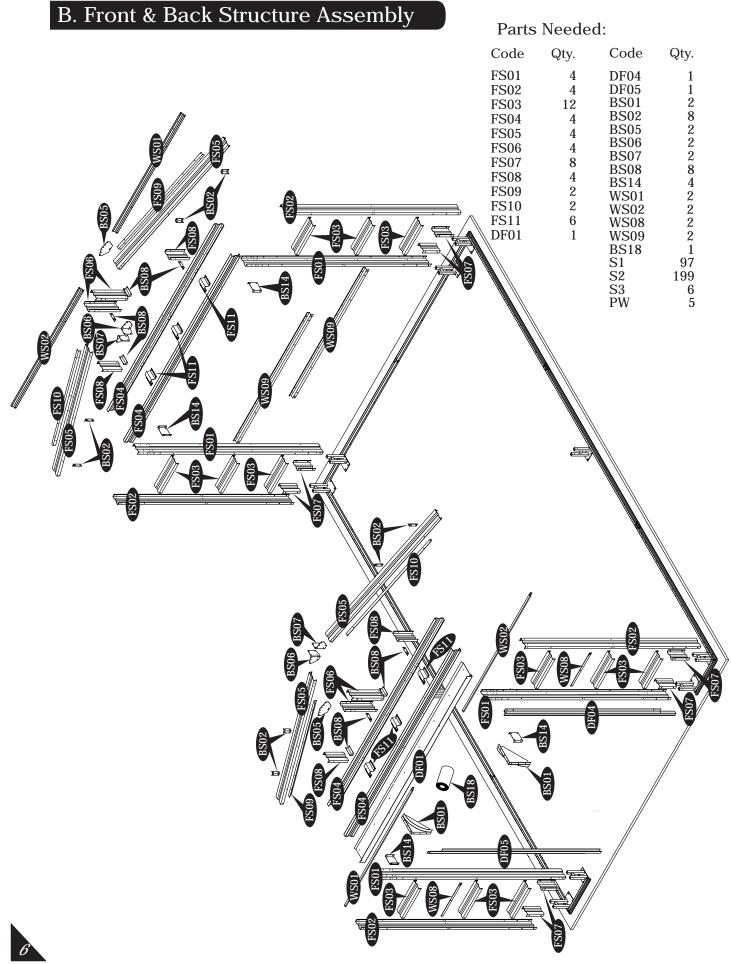

### Parts List

Note: Check all parts prior to installation.

| ITEM     | CODE         | DESCRIPTION                                                                              | )TY.   | ITEM   | CODE           | DESCRIPTION             | QT                    | Y.     |
|----------|--------------|------------------------------------------------------------------------------------------|--------|--------|----------------|-------------------------|-----------------------|--------|
|          |              |                                                                                          |        | 63     | CS13           | TRIANGULAR PLATE LEFT   |                       | 2      |
| 1        | BC01         | BASE CHANNEL SIDE LEFT & RIGHT                                                           | 4      | 64     | CS14           | TRIANGULAR PLATE RIGH   | Т 2                   | 2      |
| 2        | BC02         | BASE CHANNEL SIDELEFT & RIGHT                                                            | 2      | 65     | DF01           | DOOR FLASHING (TOP)     | 1                     | 1      |
| 3        | BC03         | BASE CHANNEL BACK LEFT                                                                   | 1      | 66     | DF02           | DOOR FLASHING SIDE (RI  | GHT) 1                | 1      |
| 4        | BC04         | BASE CHANNEL BACK RIGHT                                                                  | 1      | 67     | DF03           | DOOR FLASHING SIDE (LE  | IFT) 1                | 1      |
| 5        | BC05         | BASE CHANNEL FRONT LEFT & RIGHT                                                          | 2      | 68     | SD03           | SLIDING CHANNEL COVER   | 1                     | 1      |
| 6        | FS01         | CENTER COLUMN PROFILE FRONT & BACK / LEFT & RIGHT                                        |        | 69     | BS01           | SHUTTER DOOR RUNNER     | 4                     | 2      |
| 7        | FS02         | CORNER COLUMN PROFILE FRONT &BACK / LEFT & RIGHT                                         |        | 70     | BS05           | TRIANGULAR PLATE OUTEI  | R FRONT & BACK        | 2      |
| 8        | FS03         | COLUMN SUPPORT CENTER FRONT & BACK / LEFT & RIGHT                                        |        | 71     | BS06           | TRIANGULAR PLATE INNER  | LEFT 2                | 2      |
| 9        | FS04         | HORIZONTAL TOP SUPPORT FRONT & BACK                                                      | 4      | 72     | BS07           | TRIANGULAR PLATE INNER  | RIGHT 2               | 2      |
| 10       | FS05         | TOP CHORD FRONT &BACK                                                                    | 4      | 73     | DP01           | SIDE DOOR PANEL WITH S  |                       | 1      |
| 11<br>12 | FS06<br>FS07 | TOP CHORD SUPPORTFRONT & BACK<br>COLUMN SUPPORT BOTTOM FRONT & BACK / LEFT & RIGHT       | 4      | 74     | GP01           | GABLE PANEL FRONT RIGH  |                       | 2      |
| 12       | FS07<br>FS08 | TOP CHORD SUPPORT BOITOM FRONT &BACK                                                     | 4      | 75     | GP02           | GABLE PANEL FRONT LEFT  |                       | 2      |
| 13<br>14 | FS08<br>FS09 | GABLE PANEL SUPPORT FRONT LEFT &BACK RIGHT                                               | 4<br>2 | 76     | BS12           | COUNTER WEIGHT DOUBLE   |                       | ~<br>1 |
| 14       | FS10         | GABLE PANEL SUPPORT FRONT LEFT &BACK RIGHT<br>GABLE PANEL SUPPORT FRONT RIGHT &BACK LEFT | 2      | 77     | BS12           | COUNTER WEIGHT SINGLE   |                       | 1      |
| 15       | FS10<br>FS11 | HORIZONTAL TOP SUPPORT BOTTOM JOINT                                                      | 6      | 78     | BS14           | BRACKET FOR HORIZONTAL  |                       | 4      |
| 10       | CS01         | SIDE COLUMN CENTER                                                                       | 2      | 78     | BS14<br>BS15   | COUNTERB WEIGHT COVER   |                       | +<br>2 |
| 17       | CS02         | TOP CHORD CENTER FRONT RIGHT &BACK LEFT                                                  | 2      | 80     | BS15<br>BS16   | FRONT DOOR HANDLE BAC   |                       | 2      |
| 18       | CS02         | TOP CHORD CENTER FRONT RIGHT &BACK LEFT<br>TOP CHORD CENTER FRONT LEFT &BACK RIGHT       | 2      | 80     | WP01           | WALL PANELS             | 17                    |        |
| 20       | CS03         | TOP CHORD COVER LEFT & RIGHT                                                             | 4      |        |                |                         |                       |        |
| 20       | CS04<br>CS05 | HORIZONTAL SUPPORT CENTER                                                                | 4      | 82     | WP02           | WALL PANELS SIDE        |                       | 2      |
| 22       | CS03         | TOP CHORD JOINT CENTER                                                                   | 1      | 83     | WP03           | WALL PANELS DOOR SIDE(  |                       | 1      |
| 23       | CS10         | SIDE COLUMN CENTER                                                                       | 2      | 84     | WP04           | WALL PANELS DOOR SIDE(  |                       | 1      |
| 24       | CS11         | HORIZONTAL SUPPORT CENTER                                                                | 1      | 85     | WP05           | WALL PANELS CORNER      |                       | 3      |
| 25       | CS12         | TOP CHORD JOINT CENTER                                                                   | 1      | 86     | WP06           | WALL PANELS CORNER      |                       | 1      |
| 26       | RS01         | ROOF SUPPORT LEFT & RIGHT                                                                | 11     | 87     | WP07           | WALL PANELS             |                       | 1      |
| 27       | RS02         | ROOF SUPPORT LEFT BOTTOM                                                                 | 1      | 88     | WP08           | WALL PANELS             | 1                     |        |
| 28       | RS02         | HORIZONTAL SUPPORT TOP                                                                   | 4      | 89     | RP01           | ROOF PANEL FRONT LEFT/B |                       | 2      |
| 29       | RS04         | HORIZONTAL SUPPORT CROSS FRONT                                                           | 4      | 90     | RP02           | ROOF PANELS             | 12                    |        |
| 30       | RS05         | HORIZONTAL SUPPORT CROSS                                                                 | 4      | 91     | RP03           | ROOF PANELS             |                       | 2      |
| 31       | WS01         | WALL TOP CHANNEL FRONT LEFT/BACK RIGHT                                                   | 2      | 92     | RP04           | ROOF PANELS             |                       | 2      |
| 32       | WS02         | WALL TOP CHANNEL FRONTRIGHT/BACK LEFT                                                    | 2      | 93     | RP05           | ROOF PANEL FRONT RIGHT  |                       | 2      |
| 33       | WS03         | WALL TOP SUPPORT SIDE(LEFT/RIGHT)                                                        | 4      | 94     | SP01           | SHUTTER DOOR PANELS BI  | G 2                   | 2      |
| 34       | WS04         | WALL TOP SUPPORT CENTER (LEFT/RIGHT)                                                     | 2      | 95     | SP02           | SHUTTER DOOR PANELS BI  | G BOTTOM 1            | 1      |
| 35       | WS05         | WALL MIDDLE SUPPORT SIDE (LEFT/RIGHT)                                                    | 3      | 96     | SP03           | SHUTTER DOOR PANELS     |                       | 1      |
| 36       | WS06         | WALL MIDDLE CENTER (LEFT or RIGHT)                                                       | 1      | 97     | CP01           | COLUMN SUPPORT PLATE (  | CENTER(LEFT/ RIGHT) 4 | 4      |
| 37       | WS07         | WALL MIDDLE CENTER (LEFT or RIGHT)                                                       | 1      | 98     | CP02           | COLUMN SUPPORT PLATE (  | CENTER(LEFT/ RIGHT) 4 | 4      |
| 38       | WS08         | WALL MIDDLE SUPPORT FRONT(LEFT/RIGHT)                                                    | 2      | 99     | CP03           | COLUMN SUPPORT PLATE (  | CENTER (MIDDLE) 2     | 2      |
| 39       | WS09         | WALL MIDDLE SUPPORT BACK(LEFT/RIGHT)                                                     | 2      | 100    | BS17           | COUNTER WEIGHT COVER (  | P2 POST) 1            | 1      |
| 40       | DF04         | SHUTTER DOOR RAIL VERTICAL (RIGHT)                                                       | 1      |        |                |                         |                       |        |
| 41       | DF05         | SHUTTER DOOR RAIL VERTICAL (LEFT)                                                        | 1      |        |                |                         |                       |        |
| 42       | DF06         | SHUTTER DOOR INNER TOP (LEFT)                                                            | 1      |        |                |                         |                       |        |
| 43       | DF07         | SHUTTER DOOR INNER TOP (RIGHT)                                                           | 1      |        |                |                         |                       |        |
| 44       | DS01         | SHUTTER DOOR STRIP (FRONT)                                                               | 1      |        |                |                         |                       |        |
| 45       | DS02         | SHUTTER DOOR STRIP (BACK)                                                                | 1      |        |                |                         |                       |        |
| 46       | DS03         | SHUTTER DOOR STRIP (CENTER)                                                              | 3      |        |                |                         |                       |        |
| 47       | SD01         | DOOR COLUMN PROFILE (LEFT)                                                               | 1      |        |                |                         |                       |        |
| 48       | SD02         | DOOR COLUMN PROFILE (RIGHT)                                                              | 1      |        |                |                         |                       |        |
| 49       | SD04         | SLIDING CHANNEL RAIL                                                                     | 1      |        |                |                         |                       |        |
| 50       | SD05         | ENTRANCE TAPER CHANNEL                                                                   | 1      | Тс     | ools Yo        | u Will Need             |                       |        |
| 51       | SD06         | DOOR PANEL MIDDLE SUPPORT                                                                | 3      |        |                |                         |                       |        |
| 52       | RF01         | ROOF FLASHING SIDE FRONT/BACK(LEFT&RIGHT)                                                | 4      | Hand   | Gloves         | 8                       | 3' Step Ladder        |        |
| 53       | RF02         | ROOF FLASHING SIDECENTER(LEFT&RIGHT)                                                     | 4      | Cordle | ess Drill - Pl |                         | djustable pliers      |        |
| 54       | RF03         | ROOF FLASHING FRONT/BACK(LEFT&RIGHT)                                                     | 4      |        |                | -                       | • •                   |        |
| 55       | RF04         | ROOF FLASHING CENTER                                                                     | 3      |        | / driver - Ph  | •                       | .evel - 3ft.          |        |
| 56       | RF05         | ROOF FLASHING CENTER                                                                     | 1      | Carpe  | nter's Squa    | re T                    | ape Measure           |        |
| 57       | RF06         | ROOF FLASHING CENTER                                                                     | 1      | Eve P  | rotector       |                         |                       |        |
| 58       | BS02         | BRACKET FOR ROOF SUPPORT                                                                 | 16     | •      |                |                         |                       |        |
| 59<br>60 | BS08         | ANGLE SUPPORT BRACKET                                                                    | 8<br>2 | Plumb  | ) Line         |                         |                       |        |
| 60<br>61 | CS06<br>CS07 | STRUCTURE SIDE BRACKET (LEFT)                                                            | 2<br>2 | 1704-  | Une are        | and minon to concert    | to out                |        |
| 61<br>62 | CS07<br>CS09 | STRUCTURE SIDE BRACKET(RIGHT)<br>REINFORCEMENT SIDE CENTER COLUMN                        | 2<br>4 |        | d profiles     | ewdriver to seperat     | e Oul                 |        |
| 02       | 0000         | WENT ON CENTERT SIDE CENTER COLUMN                                                       | £      | IVESIE |                | ,                       |                       |        |