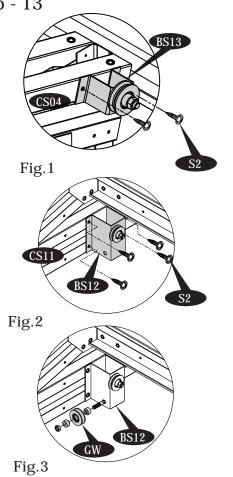

#### Parts Needed:

IMPORTANT: USE HAND GLOVES TO PREVENT INJURY.

Fig.1

IMPORTANT: USE HAND GLOVES TO PREVENT INJURY.

IMPORTANT: USE HAND GLOVES TO PREVENT INJURY.

Step - 14

IMPORTANT: USE HAND GLOVES TO PREVENT INJURY.

Fig.1

Step - 16

IMPORTANT: USE HAND GLOVES TO PREVENT INJURY.