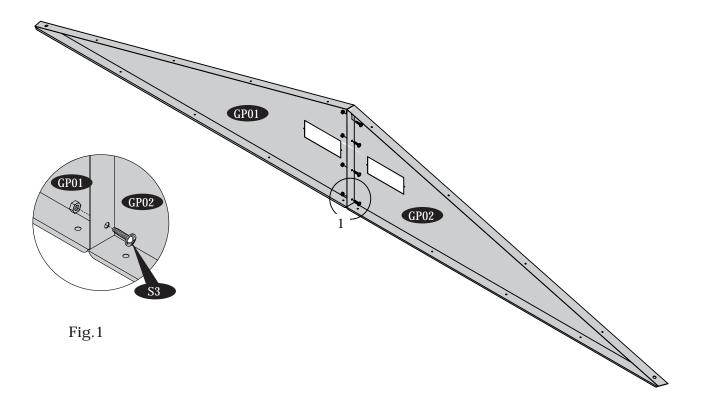

IMPORTANT: USE HAND GLOVES TO PREVENT INJURY.

## D. Roof Structure Assembly





Step -2

31





IMPORTANT: USE HAND GLOVES TO PREVENT INJURY.



IMPORTANT: USE HAND GLOVES TO PREVENT INJURY.





Back

IMPORTANT: USE HAND GLOVES TO PREVENT INJURY.













IMPORTANT: USE HAND GLOVES TO PREVENT INJURY.

#### E. Wall Panel Installation and Accessories



Exploded View Side Door Left Side

#### IMPORTANT

Follow the Diagram to assemble the side on Left Side.







IMPORTANT: USE HAND GLOVES TO PREVENT INJURY.







40



Step - 6





41























IMPORTANT: USE HAND GLOVES TO PREVENT INJURY.







Fig.2



## Step - 15







IMPORTANT: USE HAND GLOVES TO PREVENT INJURY.



















IMPORTANT: USE HAND GLOVES TO PREVENT INJURY.

















Make 2 Sets





IMPORTANT: USE HAND GLOVES TO PREVENT INJURY.

### F. Roof Panel Installations and Accessories



IMPORTANT: USE HAND GLOVES TO PREVENT INJURY.

Step - 1







Make sure the overlapping position for roof panel is as shown in blow up.

RP05

S1

Fig.4

R

P

RP02

PW

RP02











IMPORTANT: USE HAND GLOVES TO PREVENT INJURY.















Fig.2

Step - 13





IMPORTANT: USE HAND GLOVES TO PREVENT INJURY.



Step - 16





Step - 21

5Ğ



Step - 20





# Step - 25

60



Step - 24



Step - 26







RF03

RP01



Step - 30





IMPORTANT: USE HAND GLOVES TO PREVENT INJURY.









IMPORTANT: USE HAND GLOVES TO PREVENT INJURY.



IMPORTANT: USE HAND GLOVES TO PREVENT INJURY.

## G. Assembly and Installations of Front & Side Door



IMPORTANT: USE HAND GLOVES TO PREVENT INJURY.