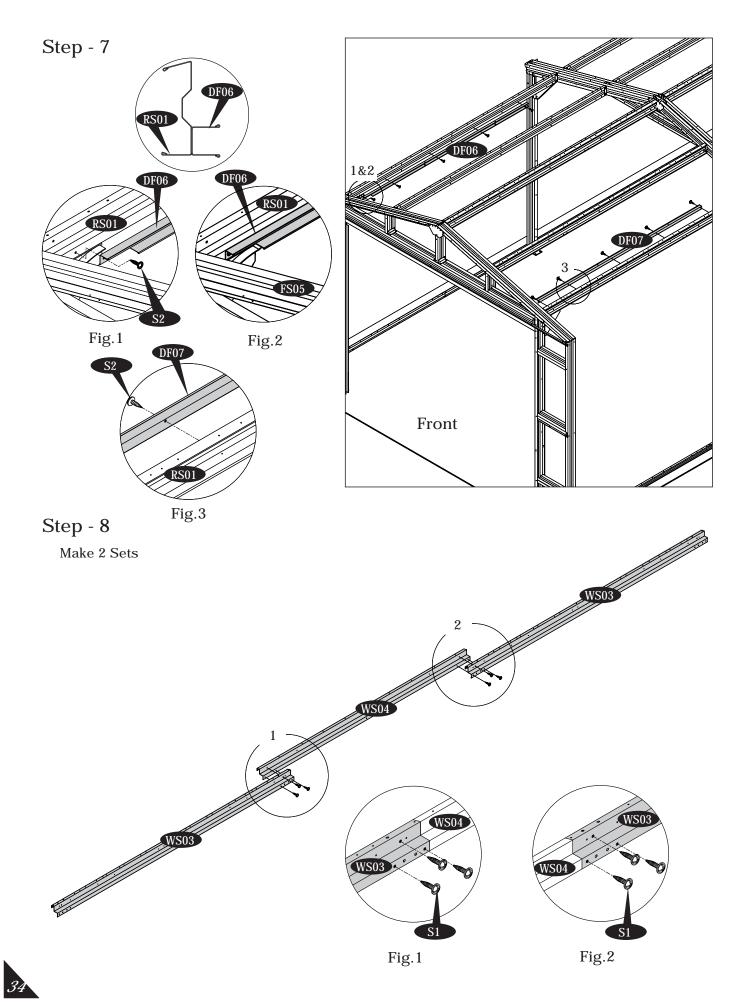

## D. Roof Structure Assembly

Step -2

31

IMPORTANT: USE HAND GLOVES TO PREVENT INJURY.

IMPORTANT: USE HAND GLOVES TO PREVENT INJURY.

Back

IMPORTANT: USE HAND GLOVES TO PREVENT INJURY.

IMPORTANT: USE HAND GLOVES TO PREVENT INJURY.

## Step - 15

IMPORTANT: USE HAND GLOVES TO PREVENT INJURY.

IMPORTANT: USE HAND GLOVES TO PREVENT INJURY.

Make 2 Sets

IMPORTANT: USE HAND GLOVES TO PREVENT INJURY.