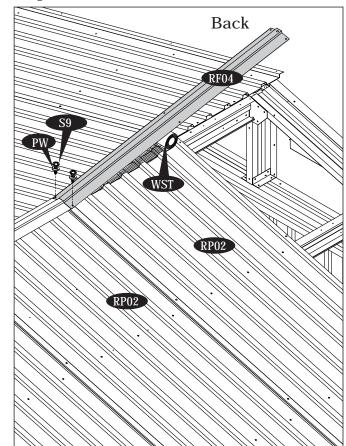

### F. Roof Panel Installations and Accessories

IMPORTANT: USE HAND GLOVES TO PREVENT INJURY.

Step - 1

Make sure the overlapping position for roof panel is as shown in blow up.

RP05

S1

Fig.4

R

P

RP02

PW

RP02

IMPORTANT: USE HAND GLOVES TO PREVENT INJURY.

Fig.2

Step - 13

IMPORTANT: USE HAND GLOVES TO PREVENT INJURY.