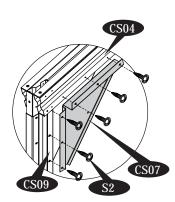

### Parts List

Note: Check all parts prior to installation.

| ITEM     | CODE         | DESCRIPTION                                                                              | )TY.   | ITEM   | CODE           | DESCRIPTION             | QT                    | Y.     |
|----------|--------------|------------------------------------------------------------------------------------------|--------|--------|----------------|-------------------------|-----------------------|--------|
|          |              |                                                                                          |        | 63     | CS13           | TRIANGULAR PLATE LEFT   |                       | 2      |
| 1        | BC01         | BASE CHANNEL SIDE LEFT & RIGHT                                                           | 4      | 64     | CS14           | TRIANGULAR PLATE RIGH   | Т 2                   | 2      |
| 2        | BC02         | BASE CHANNEL SIDELEFT & RIGHT                                                            | 2      | 65     | DF01           | DOOR FLASHING (TOP)     | 1                     | 1      |
| 3        | BC03         | BASE CHANNEL BACK LEFT                                                                   | 1      | 66     | DF02           | DOOR FLASHING SIDE (RI  | GHT) 1                | 1      |
| 4        | BC04         | BASE CHANNEL BACK RIGHT                                                                  | 1      | 67     | DF03           | DOOR FLASHING SIDE (LE  | IFT) 1                | 1      |
| 5        | BC05         | BASE CHANNEL FRONT LEFT & RIGHT                                                          | 2      | 68     | SD03           | SLIDING CHANNEL COVER   | 1                     | 1      |
| 6        | FS01         | CENTER COLUMN PROFILE FRONT & BACK / LEFT & RIGHT                                        |        | 69     | BS01           | SHUTTER DOOR RUNNER     | 4                     | 2      |
| 7        | FS02         | CORNER COLUMN PROFILE FRONT &BACK / LEFT & RIGHT                                         |        | 70     | BS05           | TRIANGULAR PLATE OUTEI  | R FRONT & BACK        | 2      |
| 8        | FS03         | COLUMN SUPPORT CENTER FRONT & BACK / LEFT & RIGHT                                        |        | 71     | BS06           | TRIANGULAR PLATE INNER  | LEFT 2                | 2      |
| 9        | FS04         | HORIZONTAL TOP SUPPORT FRONT & BACK                                                      | 4      | 72     | BS07           | TRIANGULAR PLATE INNER  | RIGHT 2               | 2      |
| 10       | FS05         | TOP CHORD FRONT &BACK                                                                    | 4      | 73     | DP01           | SIDE DOOR PANEL WITH S  |                       | 1      |
| 11<br>12 | FS06<br>FS07 | TOP CHORD SUPPORTFRONT & BACK<br>COLUMN SUPPORT BOTTOM FRONT & BACK / LEFT & RIGHT       | 4      | 74     | GP01           | GABLE PANEL FRONT RIGH  |                       | 2      |
| 12       | FS07<br>FS08 | TOP CHORD SUPPORT BOITOM FRONT &BACK                                                     | 4      | 75     | GP02           | GABLE PANEL FRONT LEFT  |                       | 2      |
| 13<br>14 | FS08<br>FS09 | GABLE PANEL SUPPORT FRONT LEFT &BACK RIGHT                                               | 4<br>2 | 76     | BS12           | COUNTER WEIGHT DOUBLE   |                       | ~<br>1 |
| 14       | FS10         | GABLE PANEL SUPPORT FRONT LEFT &BACK RIGHT<br>GABLE PANEL SUPPORT FRONT RIGHT &BACK LEFT | 2      | 77     | BS12           | COUNTER WEIGHT SINGLE   |                       | 1      |
| 15       | FS10<br>FS11 | HORIZONTAL TOP SUPPORT BOTTOM JOINT                                                      | 6      | 78     | BS14           | BRACKET FOR HORIZONTAL  |                       | 4      |
| 10       | CS01         | SIDE COLUMN CENTER                                                                       | 2      | 78     | BS14<br>BS15   | COUNTERB WEIGHT COVER   |                       | +<br>2 |
| 17       | CS02         | TOP CHORD CENTER FRONT RIGHT &BACK LEFT                                                  | 2      | 80     | BS15<br>BS16   | FRONT DOOR HANDLE BAC   |                       | 2      |
| 18       | CS02         | TOP CHORD CENTER FRONT RIGHT &BACK LEFT<br>TOP CHORD CENTER FRONT LEFT &BACK RIGHT       | 2      | 80     | WP01           | WALL PANELS             | 17                    |        |
| 20       | CS03         | TOP CHORD COVER LEFT & RIGHT                                                             | 4      |        |                |                         |                       |        |
| 20       | CS04<br>CS05 | HORIZONTAL SUPPORT CENTER                                                                | 4      | 82     | WP02           | WALL PANELS SIDE        |                       | 2      |
| 22       | CS03         | TOP CHORD JOINT CENTER                                                                   | 1      | 83     | WP03           | WALL PANELS DOOR SIDE(  |                       | 1      |
| 23       | CS10         | SIDE COLUMN CENTER                                                                       | 2      | 84     | WP04           | WALL PANELS DOOR SIDE(  |                       | 1      |
| 24       | CS11         | HORIZONTAL SUPPORT CENTER                                                                | 1      | 85     | WP05           | WALL PANELS CORNER      |                       | 3      |
| 25       | CS12         | TOP CHORD JOINT CENTER                                                                   | 1      | 86     | WP06           | WALL PANELS CORNER      |                       | 1      |
| 26       | RS01         | ROOF SUPPORT LEFT & RIGHT                                                                | 11     | 87     | WP07           | WALL PANELS             |                       | 1      |
| 27       | RS02         | ROOF SUPPORT LEFT BOTTOM                                                                 | 1      | 88     | WP08           | WALL PANELS             | 1                     |        |
| 28       | RS02         | HORIZONTAL SUPPORT TOP                                                                   | 4      | 89     | RP01           | ROOF PANEL FRONT LEFT/B |                       | 2      |
| 29       | RS04         | HORIZONTAL SUPPORT CROSS FRONT                                                           | 4      | 90     | RP02           | ROOF PANELS             | 12                    |        |
| 30       | RS05         | HORIZONTAL SUPPORT CROSS                                                                 | 4      | 91     | RP03           | ROOF PANELS             |                       | 2      |
| 31       | WS01         | WALL TOP CHANNEL FRONT LEFT/BACK RIGHT                                                   | 2      | 92     | RP04           | ROOF PANELS             |                       | 2      |
| 32       | WS02         | WALL TOP CHANNEL FRONTRIGHT/BACK LEFT                                                    | 2      | 93     | RP05           | ROOF PANEL FRONT RIGHT  |                       | 2      |
| 33       | WS03         | WALL TOP SUPPORT SIDE(LEFT/RIGHT)                                                        | 4      | 94     | SP01           | SHUTTER DOOR PANELS BI  | G 2                   | 2      |
| 34       | WS04         | WALL TOP SUPPORT CENTER (LEFT/RIGHT)                                                     | 2      | 95     | SP02           | SHUTTER DOOR PANELS BI  | G BOTTOM 1            | 1      |
| 35       | WS05         | WALL MIDDLE SUPPORT SIDE (LEFT/RIGHT)                                                    | 3      | 96     | SP03           | SHUTTER DOOR PANELS     |                       | 1      |
| 36       | WS06         | WALL MIDDLE CENTER (LEFT or RIGHT)                                                       | 1      | 97     | CP01           | COLUMN SUPPORT PLATE (  | CENTER(LEFT/ RIGHT) 4 | 4      |
| 37       | WS07         | WALL MIDDLE CENTER (LEFT or RIGHT)                                                       | 1      | 98     | CP02           | COLUMN SUPPORT PLATE (  | CENTER(LEFT/ RIGHT) 4 | 4      |
| 38       | WS08         | WALL MIDDLE SUPPORT FRONT(LEFT/RIGHT)                                                    | 2      | 99     | CP03           | COLUMN SUPPORT PLATE (  | CENTER (MIDDLE) 2     | 2      |
| 39       | WS09         | WALL MIDDLE SUPPORT BACK(LEFT/RIGHT)                                                     | 2      | 100    | BS17           | COUNTER WEIGHT COVER (  | P2 POST) 1            | 1      |
| 40       | DF04         | SHUTTER DOOR RAIL VERTICAL (RIGHT)                                                       | 1      |        |                |                         |                       |        |
| 41       | DF05         | SHUTTER DOOR RAIL VERTICAL (LEFT)                                                        | 1      |        |                |                         |                       |        |
| 42       | DF06         | SHUTTER DOOR INNER TOP (LEFT)                                                            | 1      |        |                |                         |                       |        |
| 43       | DF07         | SHUTTER DOOR INNER TOP (RIGHT)                                                           | 1      |        |                |                         |                       |        |
| 44       | DS01         | SHUTTER DOOR STRIP (FRONT)                                                               | 1      |        |                |                         |                       |        |
| 45       | DS02         | SHUTTER DOOR STRIP (BACK)                                                                | 1      |        |                |                         |                       |        |
| 46       | DS03         | SHUTTER DOOR STRIP (CENTER)                                                              | 3      |        |                |                         |                       |        |
| 47       | SD01         | DOOR COLUMN PROFILE (LEFT)                                                               | 1      |        |                |                         |                       |        |
| 48       | SD02         | DOOR COLUMN PROFILE (RIGHT)                                                              | 1      |        |                |                         |                       |        |
| 49       | SD04         | SLIDING CHANNEL RAIL                                                                     | 1      |        |                |                         |                       |        |
| 50       | SD05         | ENTRANCE TAPER CHANNEL                                                                   | 1      | Тс     | ools Yo        | u Will Need             |                       |        |
| 51       | SD06         | DOOR PANEL MIDDLE SUPPORT                                                                | 3      |        |                |                         |                       |        |
| 52       | RF01         | ROOF FLASHING SIDE FRONT/BACK(LEFT&RIGHT)                                                | 4      | Hand   | Gloves         | 8                       | 3' Step Ladder        |        |
| 53       | RF02         | ROOF FLASHING SIDECENTER(LEFT&RIGHT)                                                     | 4      | Cordle | ess Drill - Pl |                         | djustable pliers      |        |
| 54       | RF03         | ROOF FLASHING FRONT/BACK(LEFT&RIGHT)                                                     | 4      |        |                | -                       | • •                   |        |
| 55       | RF04         | ROOF FLASHING CENTER                                                                     | 3      |        | / driver - Ph  | •                       | .evel - 3ft.          |        |
| 56       | RF05         | ROOF FLASHING CENTER                                                                     | 1      | Carpe  | nter's Squa    | re T                    | ape Measure           |        |
| 57       | RF06         | ROOF FLASHING CENTER                                                                     | 1      | Eve P  | rotector       |                         |                       |        |
| 58       | BS02         | BRACKET FOR ROOF SUPPORT                                                                 | 16     | •      |                |                         |                       |        |
| 59<br>60 | BS08         | ANGLE SUPPORT BRACKET                                                                    | 8<br>2 | Plumb  | ) Line         |                         |                       |        |
| 60<br>61 | CS06<br>CS07 | STRUCTURE SIDE BRACKET (LEFT)                                                            | 2<br>2 | 1704-  | Une are        | and minon to concert    | to out                |        |
| 61<br>62 | CS07<br>CS09 | STRUCTURE SIDE BRACKET(RIGHT)<br>REINFORCEMENT SIDE CENTER COLUMN                        | 2<br>4 |        | d profiles     | ewdriver to seperat     | e Oul                 |        |
| 02       | 0000         | WENT ON CENTERT SIDE CENTER COLUMN                                                       | £      | IVESIE |                | ,                       |                       |        |