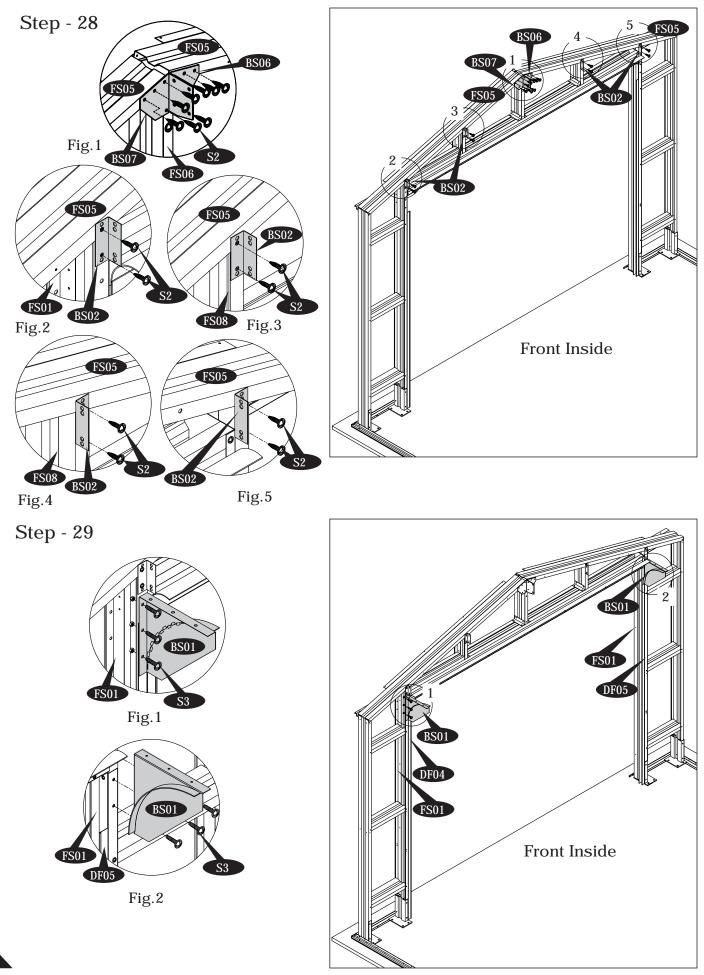

# C. Center Structure Assembly

#### Parts Needed:

IMPORTANT: USE HAND GLOVES TO PREVENT INJURY.

Fig.1

IMPORTANT: USE HAND GLOVES TO PREVENT INJURY.

IMPORTANT: USE HAND GLOVES TO PREVENT INJURY.

Step - 14

IMPORTANT: USE HAND GLOVES TO PREVENT INJURY.