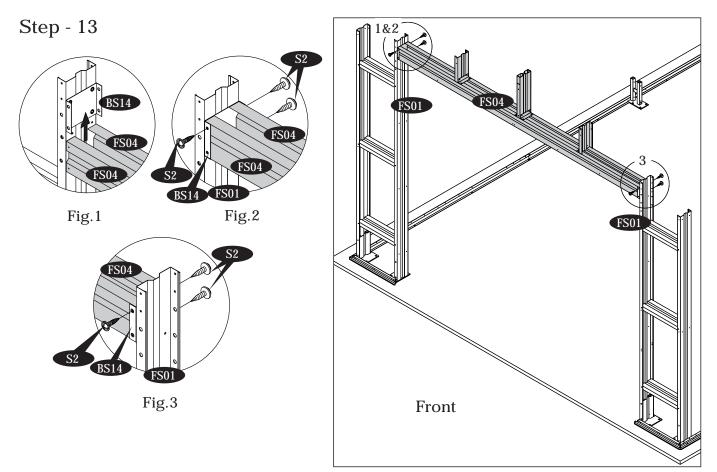

11

Step - 14

IMPORTANT: USE HAND GLOVES TO PREVENT INJURY.

IMPORTANT: USE HAND GLOVES TO PREVENT INJURY.

IMPORTANT: USE HAND GLOVES TO PREVENT INJURY.

14

IMPORTANT: USE HAND GLOVES TO PREVENT INJURY.

S2

Fig.5 FS01

Back

FS08

Fig.4

16

17

IMPORTANT: USE HAND GLOVES TO PREVENT INJURY.

IMPORTANT: USE HAND GLOVES TO PREVENT INJURY.

#### Parts Needed:

IMPORTANT: USE HAND GLOVES TO PREVENT INJURY.

Fig.1

IMPORTANT: USE HAND GLOVES TO PREVENT INJURY.

IMPORTANT: USE HAND GLOVES TO PREVENT INJURY.

Step - 14

IMPORTANT: USE HAND GLOVES TO PREVENT INJURY.