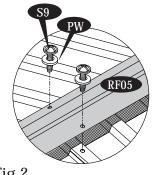

#### Parts Needed:

IMPORTANT: USE HAND GLOVES TO PREVENT INJURY.

Fig.1

IMPORTANT: USE HAND GLOVES TO PREVENT INJURY.

IMPORTANT: USE HAND GLOVES TO PREVENT INJURY.

Step - 14

IMPORTANT: USE HAND GLOVES TO PREVENT INJURY.

Fig.1

Step - 16

IMPORTANT: USE HAND GLOVES TO PREVENT INJURY.