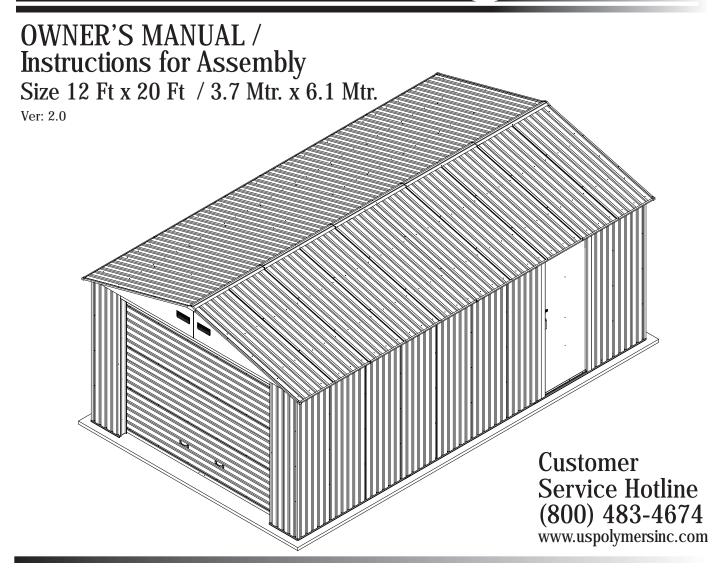

# Metal Garage

- Tall Walk in Garages
- Quick and Easy Assembly
- Ridge Reinforced Walls
- Wide Single Front Shutter Door

Call us for any missing or damaged parts. Do not return to the store.

| Building Dimensions : |                |                 |                    |         |       |                   |                    |              |       |              |     |
|-----------------------|----------------|-----------------|--------------------|---------|-------|-------------------|--------------------|--------------|-------|--------------|-----|
| Approximate           | Storage        |                 | Exterior Dimension |         |       |                   | Interior Dimension |              |       |              |     |
| Size                  | Area           | Volume          | Base Dimension     |         |       | Roof Edge to Edge |                    | Wall to Wall |       | Door Opening |     |
| 12 Ft x 20 Ft         | 196 1/2 Sq. Ft | 1369 3/4 Cu.Ft. |                    | inch    | cm.   | inch              | cm.                | inch         | cm.   | inch         | cm. |
|                       |                |                 | Width              | 138 1/8 | 350   | 145               | 368.2              | 127 1/2      | 324   | 98 3/4       | 251 |
| 3.7 Mtr. x 6.1 Mtr.   | 18.26 Sq.Mtr.  | 38.8 Cu.Mtr.    | Depth              | 232 3/4 | 591.3 | 237 3/8           | 602.9              | 222          | 563.7 |              |     |
|                       |                |                 | Height             |         |       | 102               | 259                | 83 5/8       | 212.5 | 78 3/4       | 200 |