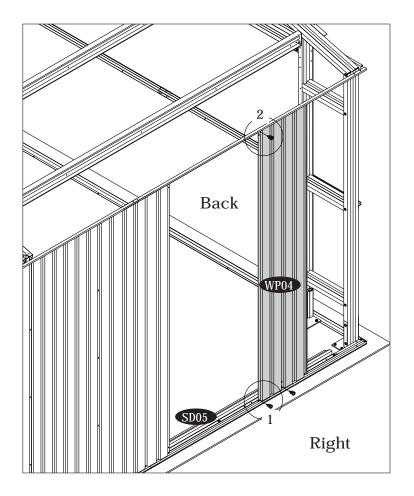

# Step - 2 PVC Wall Plug Holes for Base Channel

IMPORTANT: USE HAND GLOVES TO PREVENT INJURY.

3

IMPORTANT: USE HAND GLOVES TO PREVENT INJURY.

Step - 4

IMPORTANT: USE HAND GLOVES TO PREVENT INJURY.

IMPORTANT: USE HAND GLOVES TO PREVENT INJURY.