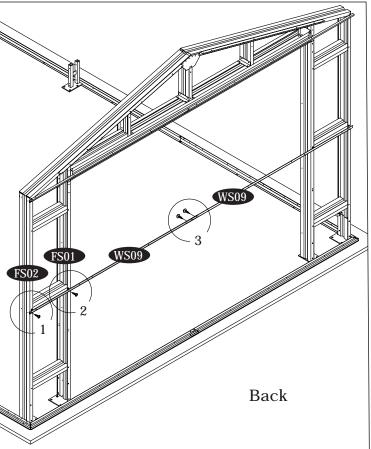

Fig.5 FS01

Back

FS08

Fig.4

16

17

IMPORTANT: USE HAND GLOVES TO PREVENT INJURY.

IMPORTANT: USE HAND GLOVES TO PREVENT INJURY.