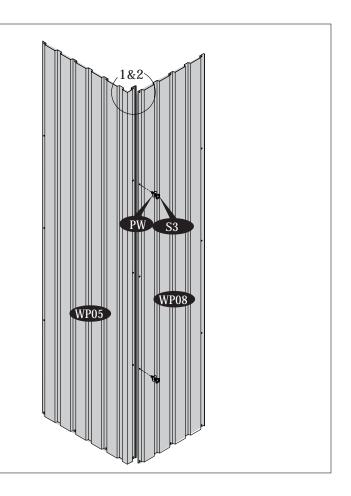

#### IMPORTANT

Follow the Diagram to assemble the side on Left Side.

IMPORTANT: USE HAND GLOVES TO PREVENT INJURY.

40

Step - 6

41

IMPORTANT: USE HAND GLOVES TO PREVENT INJURY.

Fig.2