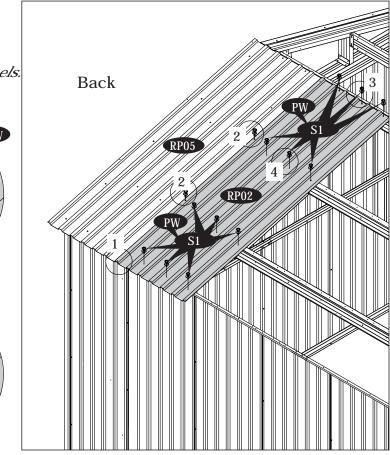

### F. Roof Panel Installations and Accessories

IMPORTANT: USE HAND GLOVES TO PREVENT INJURY.

Step - 1

Make sure the overlapping position for roof panel is as shown in blow up.

RP05

S1

Fig.4

R

P

RP02

PW

RP02

IMPORTANT: USE HAND GLOVES TO PREVENT INJURY.

Fig.2

Step - 13

IMPORTANT: USE HAND GLOVES TO PREVENT INJURY.