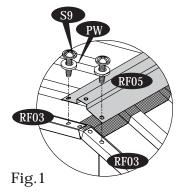

#### Parts Needed:

IMPORTANT: USE HAND GLOVES TO PREVENT INJURY.

Fig.1

IMPORTANT: USE HAND GLOVES TO PREVENT INJURY.

IMPORTANT: USE HAND GLOVES TO PREVENT INJURY.

Step - 14

IMPORTANT: USE HAND GLOVES TO PREVENT INJURY.

Fig.1

Step - 16

IMPORTANT: USE HAND GLOVES TO PREVENT INJURY.