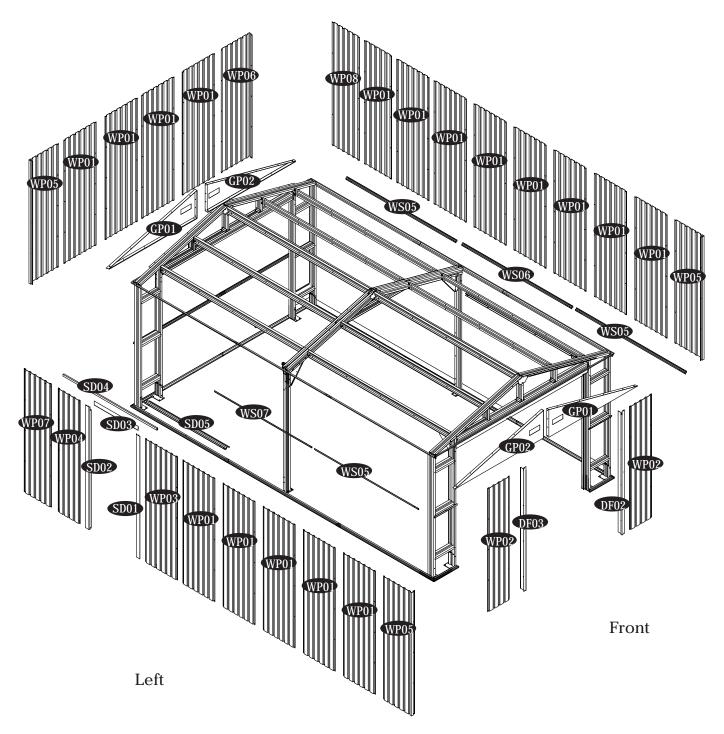

#### E. Wall Panel Installation and Accessories

Exploded View Side Door Left Side

#### IMPORTANT

Follow the Diagram to assemble the side on Left Side.

IMPORTANT: USE HAND GLOVES TO PREVENT INJURY.

40

Step - 6

41

IMPORTANT: USE HAND GLOVES TO PREVENT INJURY.

Fig.2