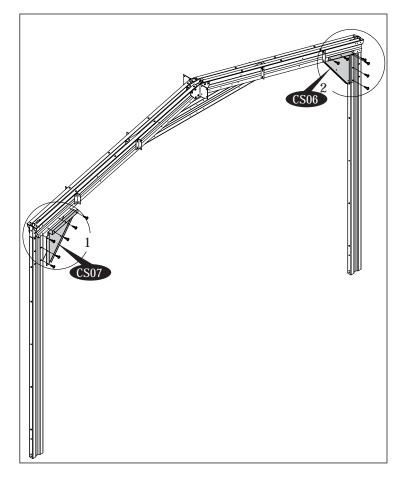

## D. Roof Structure Assembly

Step -2

31

IMPORTANT: USE HAND GLOVES TO PREVENT INJURY.

IMPORTANT: USE HAND GLOVES TO PREVENT INJURY.

Back

IMPORTANT: USE HAND GLOVES TO PREVENT INJURY.

IMPORTANT: USE HAND GLOVES TO PREVENT INJURY.