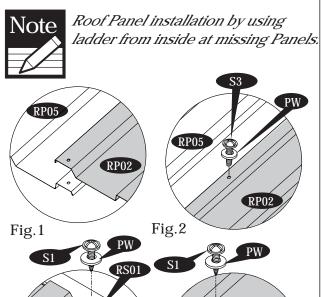

### F. Roof Panel Installations and Accessories

IMPORTANT: USE HAND GLOVES TO PREVENT INJURY.

Step - 1

Make sure the overlapping position for roof panel is as shown in blow up.

RP05

S1

Fig.4

R

P

RP02

PW

RP02

IMPORTANT: USE HAND GLOVES TO PREVENT INJURY.

Fig.2

Step - 13

IMPORTANT: USE HAND GLOVES TO PREVENT INJURY.