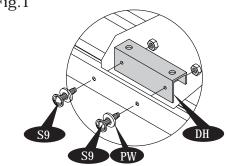

#### Parts Needed:

IMPORTANT: USE HAND GLOVES TO PREVENT INJURY.

Fig.1

IMPORTANT: USE HAND GLOVES TO PREVENT INJURY.

IMPORTANT: USE HAND GLOVES TO PREVENT INJURY.

Step - 14

IMPORTANT: USE HAND GLOVES TO PREVENT INJURY.

Fig.1

Step - 16

IMPORTANT: USE HAND GLOVES TO PREVENT INJURY.