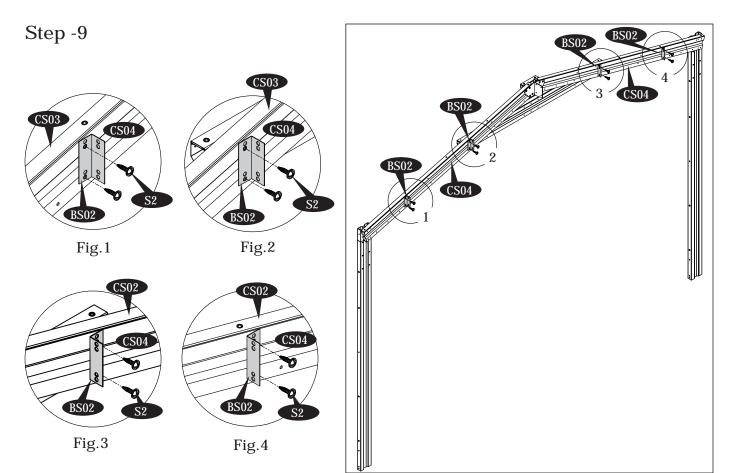

# C. Center Structure Assembly

#### Parts Needed:

IMPORTANT: USE HAND GLOVES TO PREVENT INJURY.

Fig.1

IMPORTANT: USE HAND GLOVES TO PREVENT INJURY.

IMPORTANT: USE HAND GLOVES TO PREVENT INJURY.

Step - 14

IMPORTANT: USE HAND GLOVES TO PREVENT INJURY.