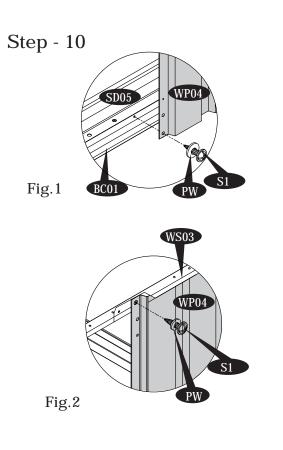

# Step - 2 PVC Wall Plug Holes for Base Channel

IMPORTANT: USE HAND GLOVES TO PREVENT INJURY.

3

IMPORTANT: USE HAND GLOVES TO PREVENT INJURY.

Step - 4

IMPORTANT: USE HAND GLOVES TO PREVENT INJURY.

IMPORTANT: USE HAND GLOVES TO PREVENT INJURY.