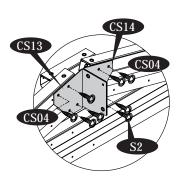

## D. Roof Structure Assembly

Step -2

31

IMPORTANT: USE HAND GLOVES TO PREVENT INJURY.

IMPORTANT: USE HAND GLOVES TO PREVENT INJURY.

Back

IMPORTANT: USE HAND GLOVES TO PREVENT INJURY.

IMPORTANT: USE HAND GLOVES TO PREVENT INJURY.