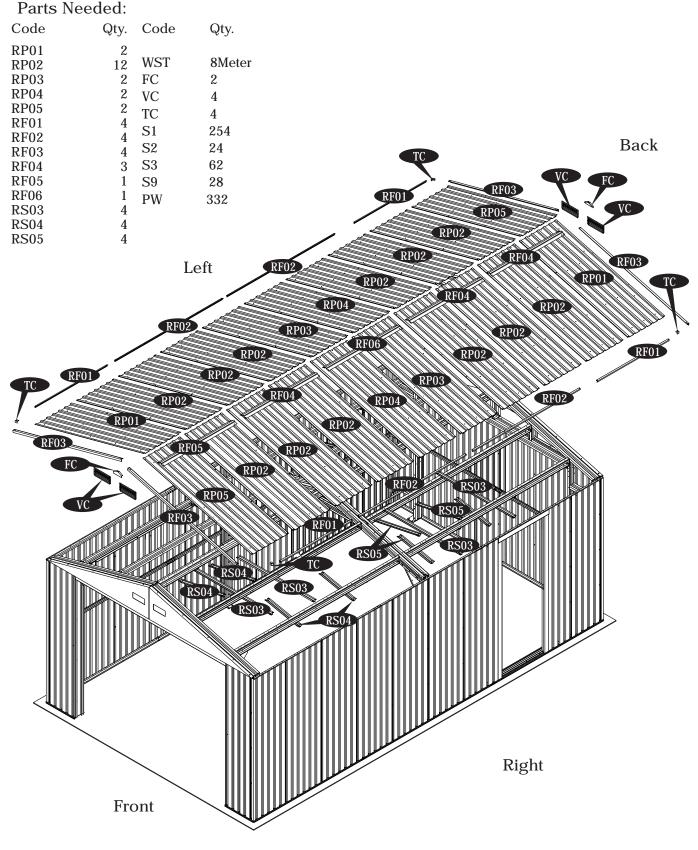

#### ACCESSORIES

| ITEM | CODE  | DESCRIPTION                             | QTY.    |
|------|-------|-----------------------------------------|---------|
| 1    | BS    | BOTTOM SLIDER                           | 3       |
| 2    | DH    | DOOR HANDLE                             | 3       |
| 3    | TC    | TOP CORNER                              | 4       |
| 4    | TS    | TOP SLIDER                              | 2       |
| 5    | FC    | FLASHING END CAP                        | 2       |
| 6    | VC    | VENTILATION COVER                       | 4       |
| 7    | PW    | PLASTIC WASHER                          | 7 Slabs |
| 8    | PC    | PLASTIC SCREW COVER                     | 4 Slabs |
| 9    | WST   | WEATHER STRIPPING TAPE                  | 8 Mtr   |
| 10   | S1    | DIA. 4.2 x 10mm. (M5/32" x 3/8")        |         |
|      |       | SHEET METAL SCREW                       | 673     |
| 11   | S2    | DIA. 4.2 x 16mm. (5/32" x 5/8")         |         |
|      |       | SHEET METAL SCREW                       | 369     |
| 12   | S3    | M4 x 10mm. (M5/32" x 3/8")              |         |
|      |       | MACHINE SCREW WITH NUT                  | 259     |
| 13   | S8    | 4.2 x 32mm.SHEET METAL SCREW            | 27      |
| 14   | S9    | M4 x 15mm. MACHINE SCREW WITH NUT       | 30      |
| 15   | S14   | M8 x 80mm. ANCHOR BOLT                  | 32      |
| 16   | STC   | STEEL CABLE SIZE4MM DIA .( WITH SLEEVE) | 5.1Mtr  |
| 17   | CU    | G.I CLIPS (U-TYPE) SIE M4 WITH NUTS     | 2       |
| 18   | DCBFP | DOOR COLUMN BOTTOM FITTING              | 2       |
| 19   | FDH   | FRONT DOOR HANDLE                       | 2       |
| 20   | GW    | GUIDE WHEEL                             | 3       |
| 21   | CW    | COUNTER WEIGHT                          | 5.0kg   |
| 22   | DF08  | FRONT DOOR TOWER BOLT ASSEMBLY          | 1       |
| 23   | DF09  | FRONT DOOR TOWER BOLT ANGLE             | 1       |
| 24   | DF10  |                                         | 1       |
| 25   | BS18  | FRONT COVER RUBBER                      | 1       |
| 26   | F1    | PVC HOLE PLUGS                          | 27      |

### F. Roof Panel Installations and Accessories

IMPORTANT: USE HAND GLOVES TO PREVENT INJURY.

Step - 1

Make sure the overlapping position for roof panel is as shown in blow up.

RP05

S1

Fig.4

R