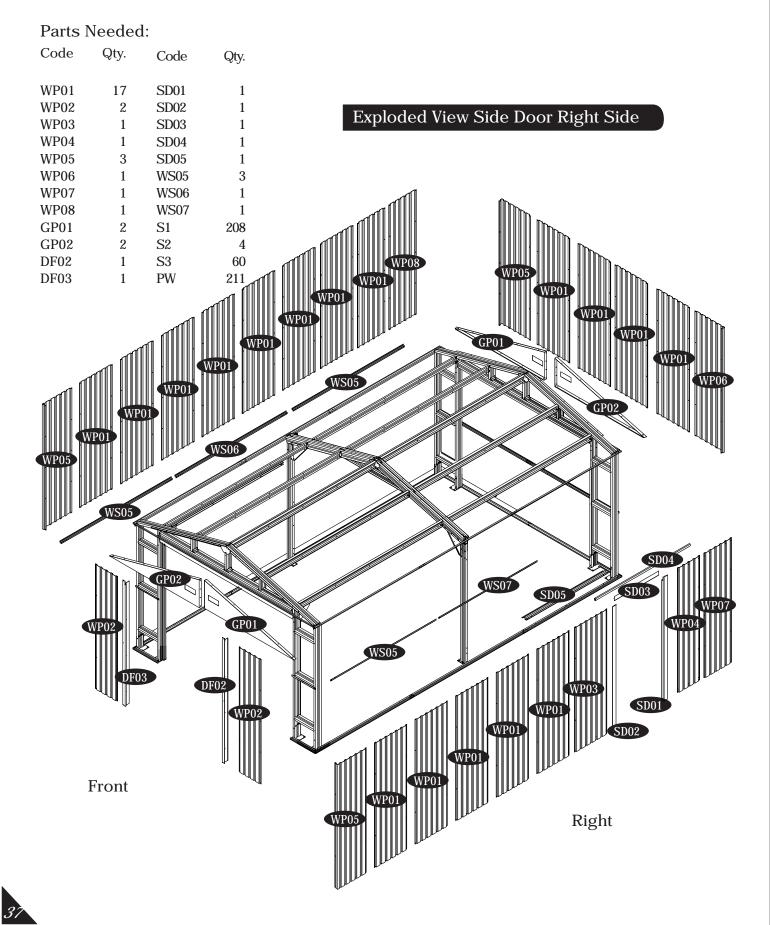

#### E. Wall Panel Installation and Accessories

Exploded View Side Door Left Side