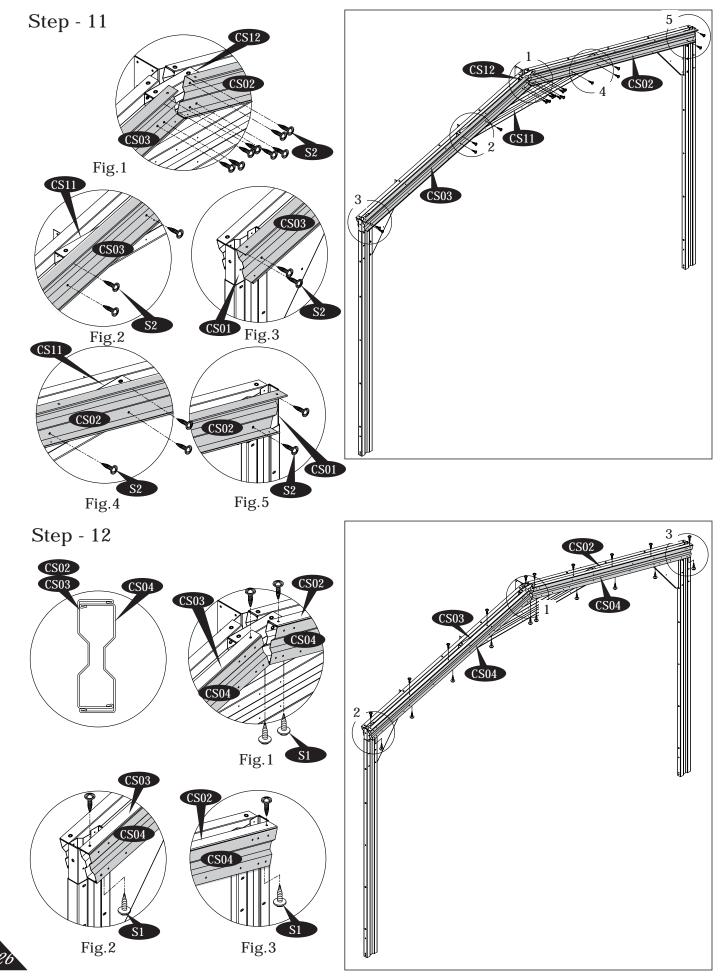

## D. Roof Structure Assembly

Step -2

31

IMPORTANT: USE HAND GLOVES TO PREVENT INJURY.

IMPORTANT: USE HAND GLOVES TO PREVENT INJURY.

Back

IMPORTANT: USE HAND GLOVES TO PREVENT INJURY.

IMPORTANT: USE HAND GLOVES TO PREVENT INJURY.