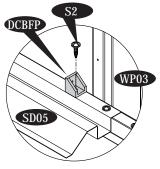

#### IMPORTANT

Follow the Diagram to assemble the side on Left Side.

IMPORTANT: USE HAND GLOVES TO PREVENT INJURY.

40

Step - 6

41

IMPORTANT: USE HAND GLOVES TO PREVENT INJURY.

Fig.2