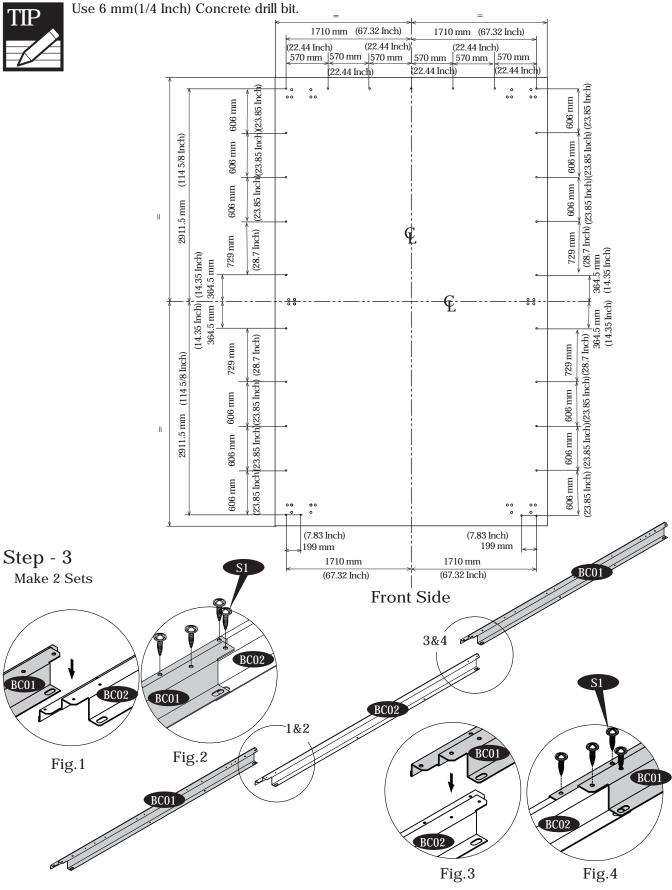

# Step - 2 PVC Wall Plug Holes for Base Channel

IMPORTANT: USE HAND GLOVES TO PREVENT INJURY.

3

IMPORTANT: USE HAND GLOVES TO PREVENT INJURY.

Step - 4

IMPORTANT: USE HAND GLOVES TO PREVENT INJURY.

IMPORTANT: USE HAND GLOVES TO PREVENT INJURY.

Step - 1

Back Side

Parts Needed:

Qty.

4

2

1

1

2

4

4

2

28

27

32

27

Code

**BC01** 

**BC02** 

**BC03** 

**BC04** 

**BC05** 

**CP01** 

**CP02** 

**CP03** 

**S**1

**S8** 

F1

S14