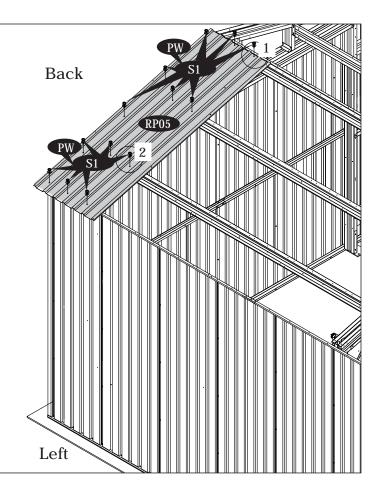

### F. Roof Panel Installations and Accessories

IMPORTANT: USE HAND GLOVES TO PREVENT INJURY.

Step - 1

Make sure the overlapping position for roof panel is as shown in blow up.

RP05

S1

Fig.4

R

P

RP02

PW

RP02

IMPORTANT: USE HAND GLOVES TO PREVENT INJURY.

Fig.2

Step - 13

IMPORTANT: USE HAND GLOVES TO PREVENT INJURY.