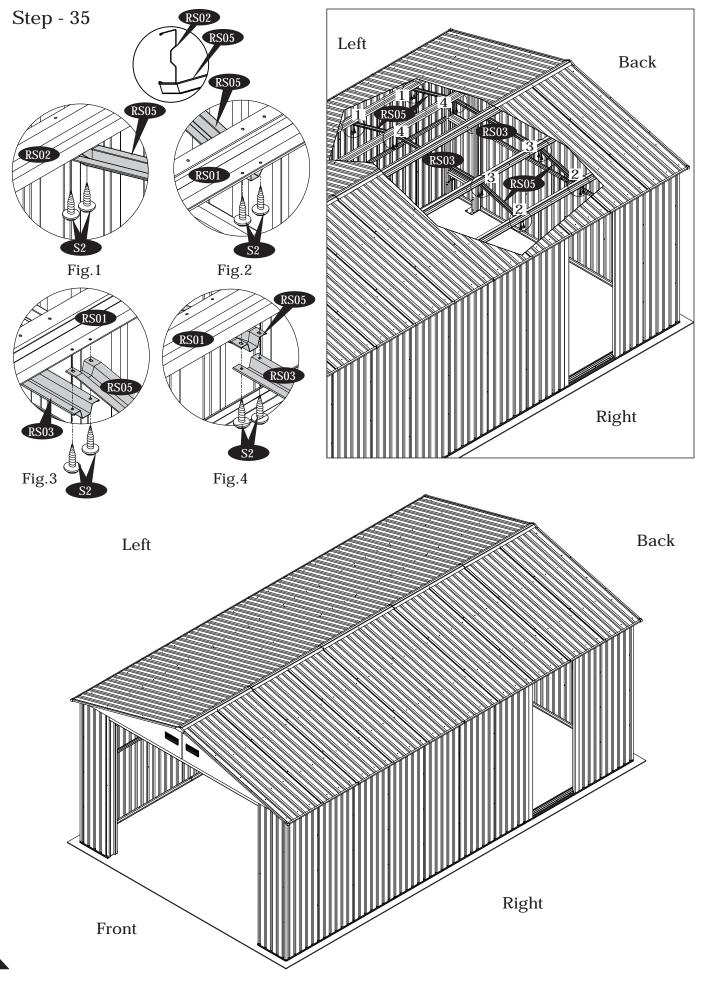

# Step - 25

60

Step - 24

Step - 26

RF03

RP01

Step - 30

IMPORTANT: USE HAND GLOVES TO PREVENT INJURY.