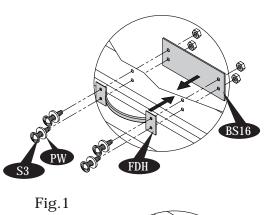

#### Parts Needed:

IMPORTANT: USE HAND GLOVES TO PREVENT INJURY.

Fig.1

IMPORTANT: USE HAND GLOVES TO PREVENT INJURY.

IMPORTANT: USE HAND GLOVES TO PREVENT INJURY.

Step - 14

IMPORTANT: USE HAND GLOVES TO PREVENT INJURY.

Fig.1

Step - 16

IMPORTANT: USE HAND GLOVES TO PREVENT INJURY.