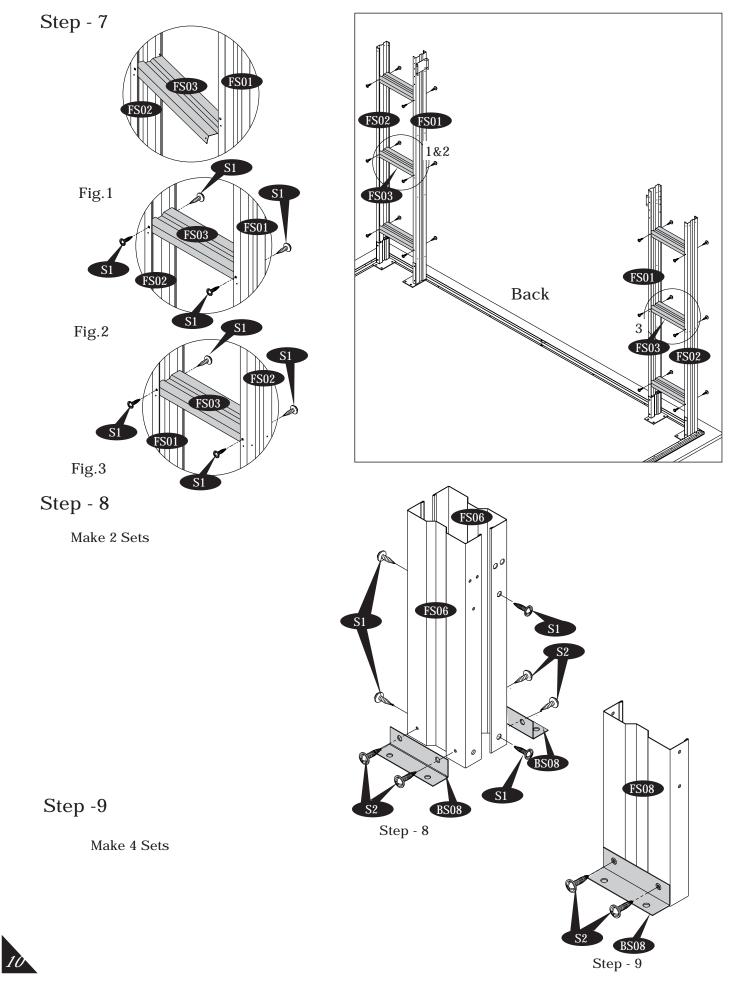

# C. Center Structure Assembly

#### Parts Needed:

IMPORTANT: USE HAND GLOVES TO PREVENT INJURY.

Fig.1

IMPORTANT: USE HAND GLOVES TO PREVENT INJURY.

IMPORTANT: USE HAND GLOVES TO PREVENT INJURY.

Step - 14

IMPORTANT: USE HAND GLOVES TO PREVENT INJURY.