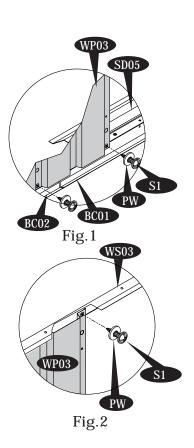

#### E. Wall Panel Installation and Accessories

Exploded View Side Door Left Side

#### IMPORTANT

Follow the Diagram to assemble the side on Left Side.

IMPORTANT: USE HAND GLOVES TO PREVENT INJURY.

40

Step - 6

41

IMPORTANT: USE HAND GLOVES TO PREVENT INJURY.

Fig.2