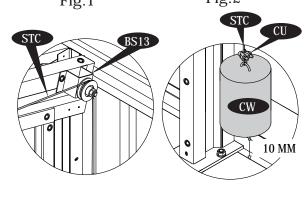

## G. Assembly and Installations of Front & Side Door

IMPORTANT: USE HAND GLOVES TO PREVENT INJURY.

Fig.3

Step - 5

IMPORTANT: USE HAND GLOVES TO PREVENT INJURY.

Fig.3

Fig.4

Step - 8