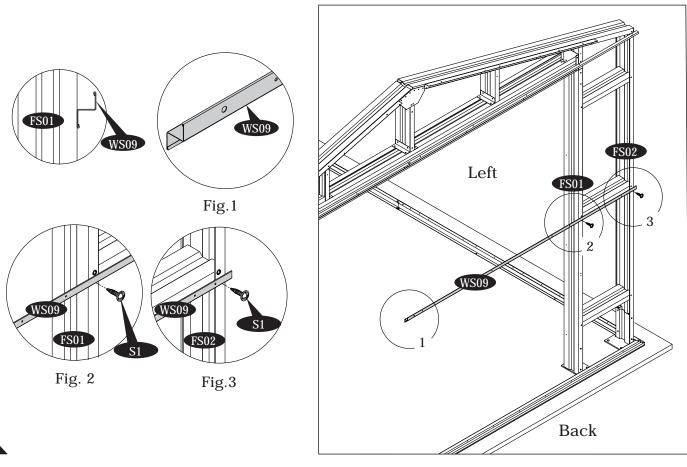

## D. Roof Structure Assembly

Step -2

31

IMPORTANT: USE HAND GLOVES TO PREVENT INJURY.

IMPORTANT: USE HAND GLOVES TO PREVENT INJURY.

Back

IMPORTANT: USE HAND GLOVES TO PREVENT INJURY.

IMPORTANT: USE HAND GLOVES TO PREVENT INJURY.