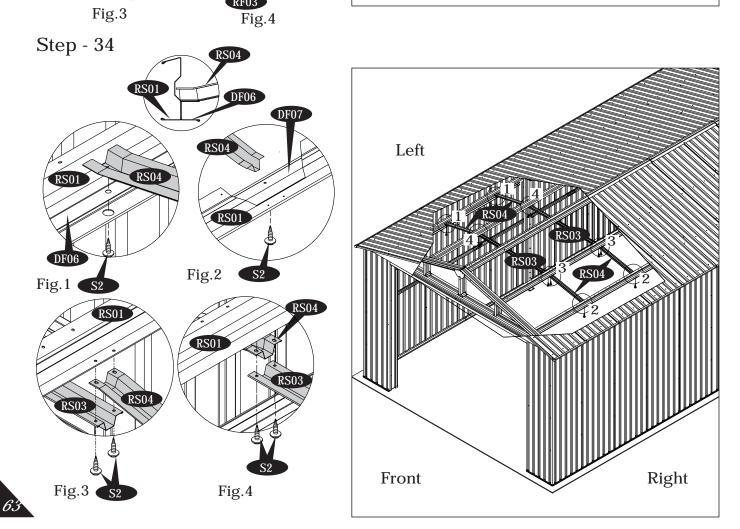

# Step - 25

60

Step - 24

Step - 26

RF03

RP01

Step - 30

IMPORTANT: USE HAND GLOVES TO PREVENT INJURY.