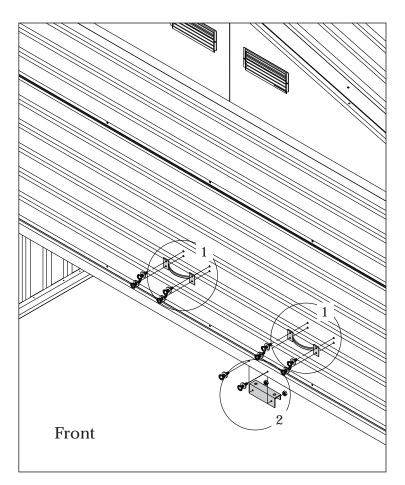

# Step - 2 PVC Wall Plug Holes for Base Channel

IMPORTANT: USE HAND GLOVES TO PREVENT INJURY.

3

IMPORTANT: USE HAND GLOVES TO PREVENT INJURY.

Step - 4

IMPORTANT: USE HAND GLOVES TO PREVENT INJURY.

IMPORTANT: USE HAND GLOVES TO PREVENT INJURY.