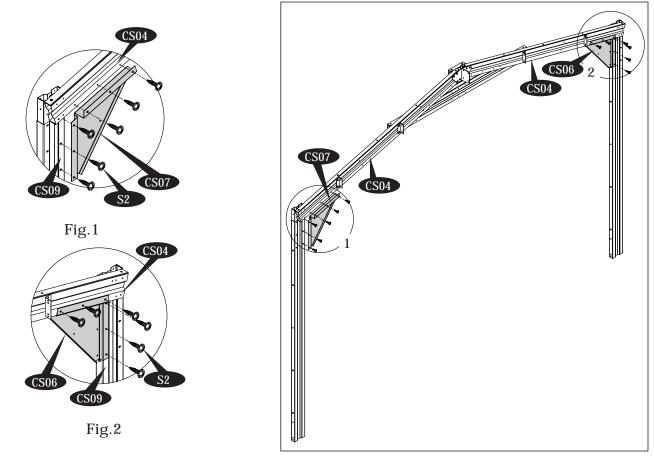

# C. Center Structure Assembly

#### Parts Needed:

IMPORTANT: USE HAND GLOVES TO PREVENT INJURY.

Fig.1

IMPORTANT: USE HAND GLOVES TO PREVENT INJURY.

IMPORTANT: USE HAND GLOVES TO PREVENT INJURY.

Step - 14

IMPORTANT: USE HAND GLOVES TO PREVENT INJURY.