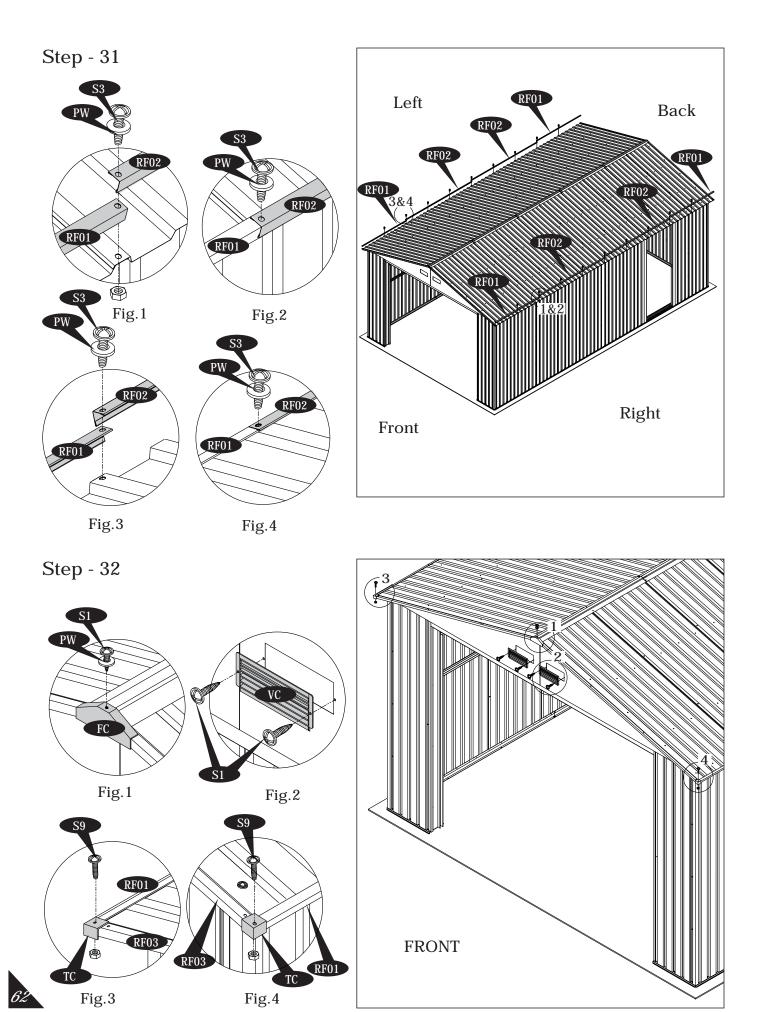

## G. Assembly and Installations of Front & Side Door

IMPORTANT: USE HAND GLOVES TO PREVENT INJURY.

Fig.3

Step - 5

IMPORTANT: USE HAND GLOVES TO PREVENT INJURY.

Fig.3

Fig.4

Step - 8