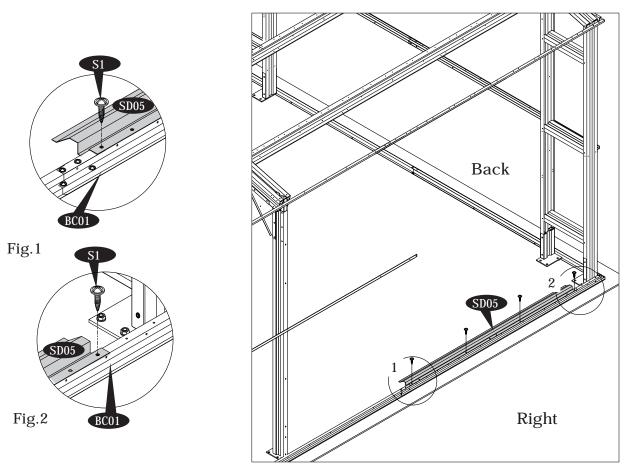

# Step - 2 PVC Wall Plug Holes for Base Channel

IMPORTANT: USE HAND GLOVES TO PREVENT INJURY.

3

IMPORTANT: USE HAND GLOVES TO PREVENT INJURY.

Step - 4

IMPORTANT: USE HAND GLOVES TO PREVENT INJURY.

IMPORTANT: USE HAND GLOVES TO PREVENT INJURY.