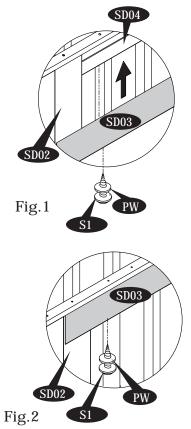

## G. Assembly and Installations of Front & Side Door

IMPORTANT: USE HAND GLOVES TO PREVENT INJURY.

Fig.3

Step - 5

IMPORTANT: USE HAND GLOVES TO PREVENT INJURY.

Fig.3

Fig.4

Step - 8