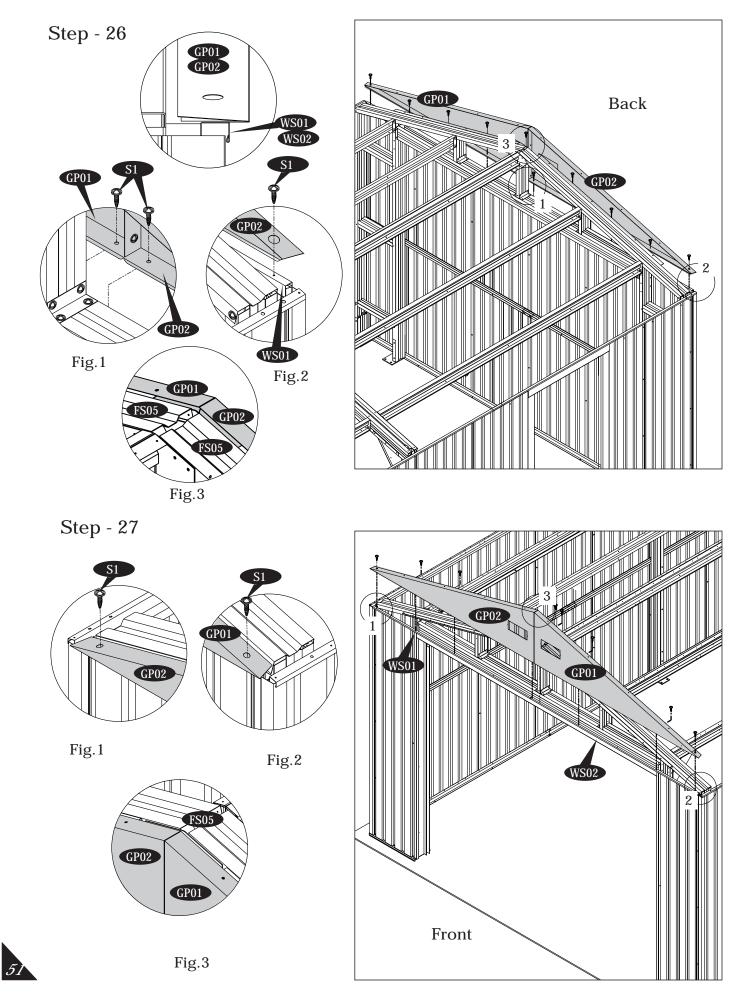

# Step - 25

60

Step - 24

Step - 26

RF03

RP01

Step - 30

IMPORTANT: USE HAND GLOVES TO PREVENT INJURY.