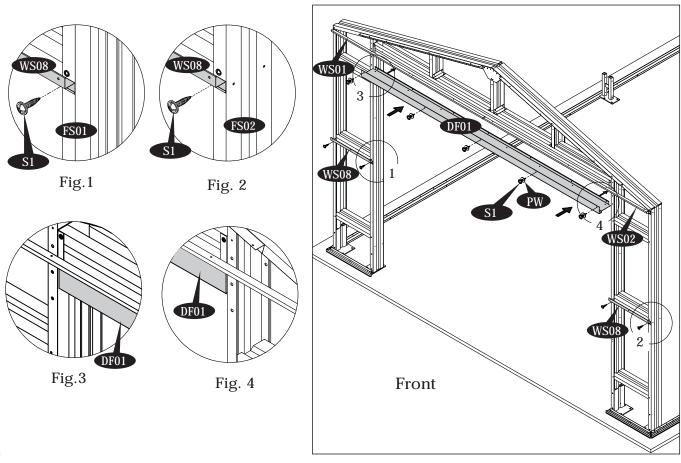

#### Parts Needed:

IMPORTANT: USE HAND GLOVES TO PREVENT INJURY.

Fig.1

IMPORTANT: USE HAND GLOVES TO PREVENT INJURY.

IMPORTANT: USE HAND GLOVES TO PREVENT INJURY.

Step - 14

IMPORTANT: USE HAND GLOVES TO PREVENT INJURY.

Fig.1

Step - 16

IMPORTANT: USE HAND GLOVES TO PREVENT INJURY.