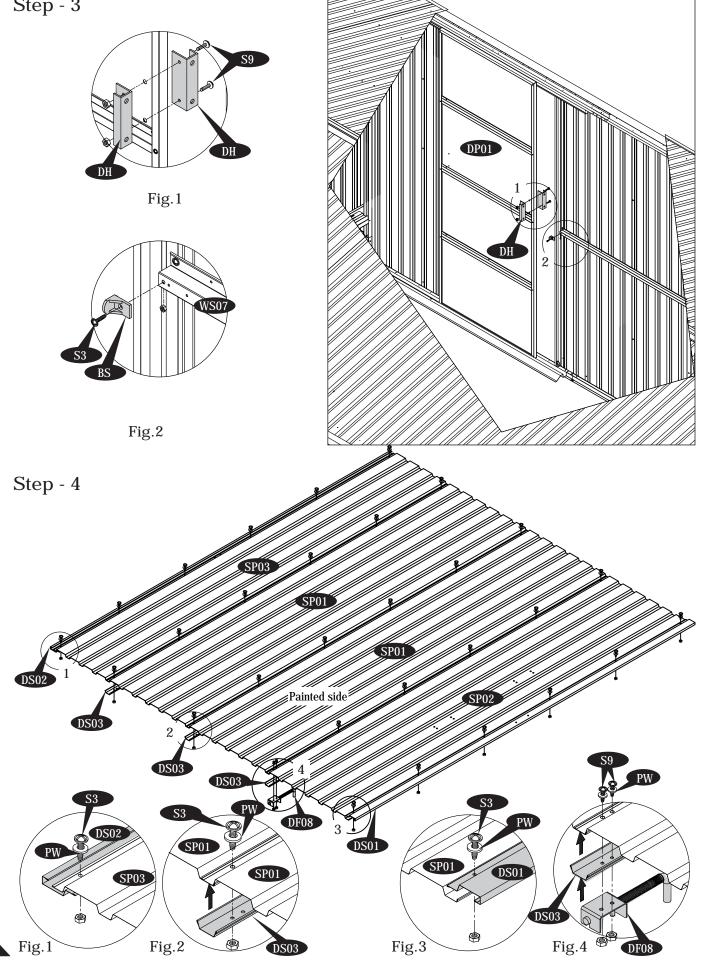

## G. Assembly and Installations of Front & Side Door

IMPORTANT: USE HAND GLOVES TO PREVENT INJURY.

Fig.3

Step - 5

IMPORTANT: USE HAND GLOVES TO PREVENT INJURY.

Fig.3

Fig.4

Step - 8