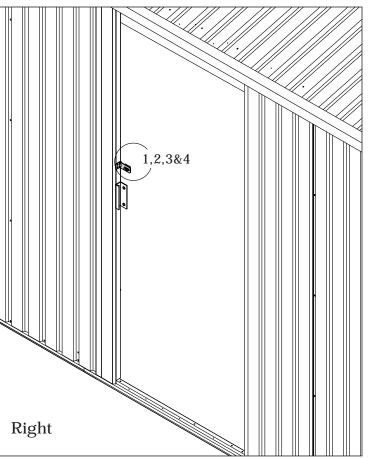

## G. Assembly and Installations of Front & Side Door

IMPORTANT: USE HAND GLOVES TO PREVENT INJURY.

Fig.3

Step - 5

IMPORTANT: USE HAND GLOVES TO PREVENT INJURY.

Fig.3

Fig.4

Step - 8