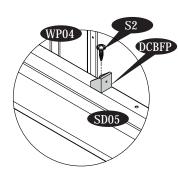

11

Step - 14

IMPORTANT: USE HAND GLOVES TO PREVENT INJURY.

IMPORTANT: USE HAND GLOVES TO PREVENT INJURY.

IMPORTANT: USE HAND GLOVES TO PREVENT INJURY.

14

IMPORTANT: USE HAND GLOVES TO PREVENT INJURY.

S2