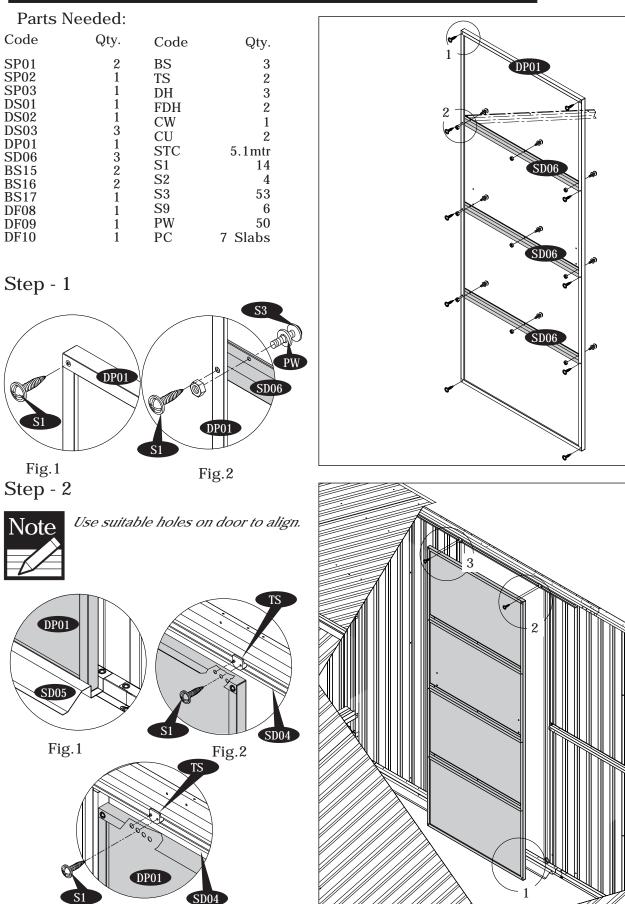

## G. Assembly and Installations of Front & Side Door

IMPORTANT: USE HAND GLOVES TO PREVENT INJURY.

Fig.3

Step - 5

IMPORTANT: USE HAND GLOVES TO PREVENT INJURY.

Fig.3

Fig.4

Step - 8