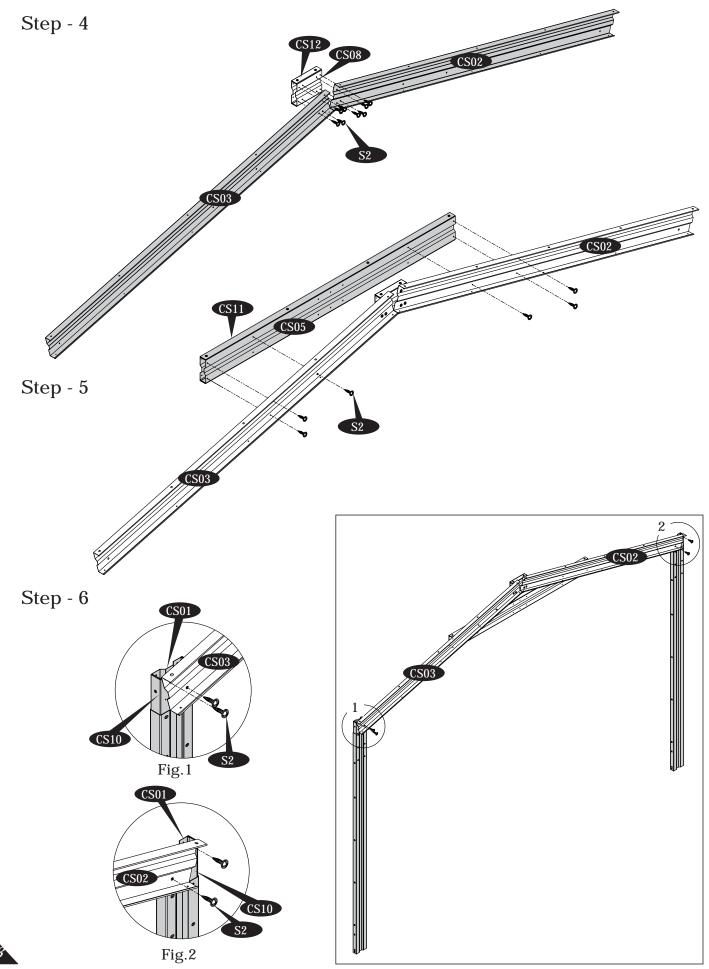

# C. Center Structure Assembly

#### Parts Needed:

IMPORTANT: USE HAND GLOVES TO PREVENT INJURY.

Fig.1

IMPORTANT: USE HAND GLOVES TO PREVENT INJURY.

IMPORTANT: USE HAND GLOVES TO PREVENT INJURY.

Step - 14

IMPORTANT: USE HAND GLOVES TO PREVENT INJURY.