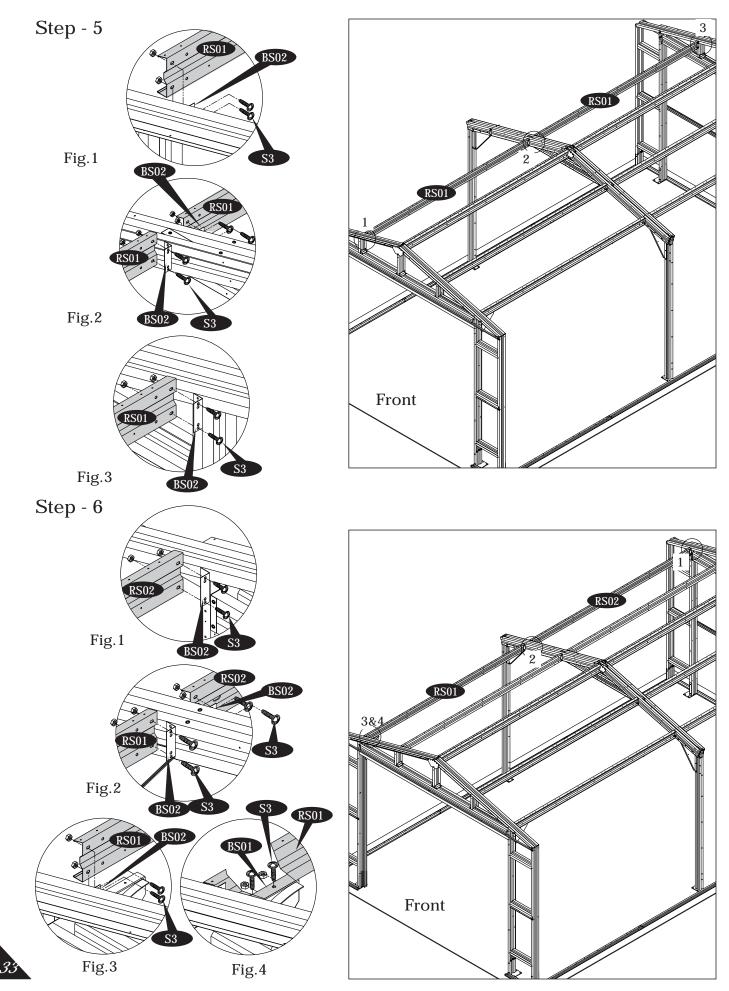

# C. Center Structure Assembly

## D. Roof Structure Assembly

Step -2

31

IMPORTANT: USE HAND GLOVES TO PREVENT INJURY.

IMPORTANT: USE HAND GLOVES TO PREVENT INJURY.

Back

IMPORTANT: USE HAND GLOVES TO PREVENT INJURY.

IMPORTANT: USE HAND GLOVES TO PREVENT INJURY.