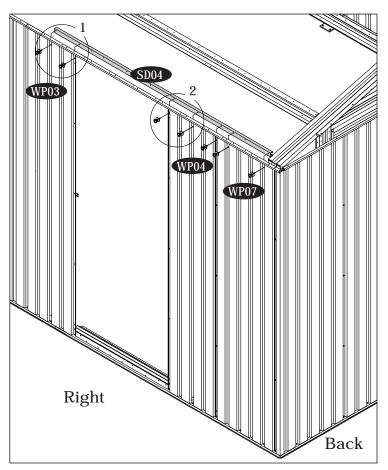

#### E. Wall Panel Installation and Accessories

Exploded View Side Door Left Side

#### IMPORTANT

Follow the Diagram to assemble the side on Left Side.

IMPORTANT: USE HAND GLOVES TO PREVENT INJURY.

40

Step - 6

41

IMPORTANT: USE HAND GLOVES TO PREVENT INJURY.

Fig.2