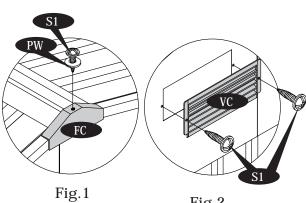

## G. Assembly and Installations of Front & Side Door

IMPORTANT: USE HAND GLOVES TO PREVENT INJURY.

Fig.3

Step - 5

IMPORTANT: USE HAND GLOVES TO PREVENT INJURY.

Fig.3

Fig.4

Step - 8