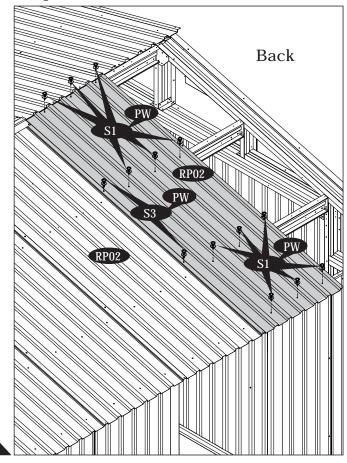

### F. Roof Panel Installations and Accessories

IMPORTANT: USE HAND GLOVES TO PREVENT INJURY.

Step - 1

Make sure the overlapping position for roof panel is as shown in blow up.

RP05

S1

Fig.4

R

P

RP02

PW

RP02

IMPORTANT: USE HAND GLOVES TO PREVENT INJURY.

Fig.2

Step - 13

IMPORTANT: USE HAND GLOVES TO PREVENT INJURY.