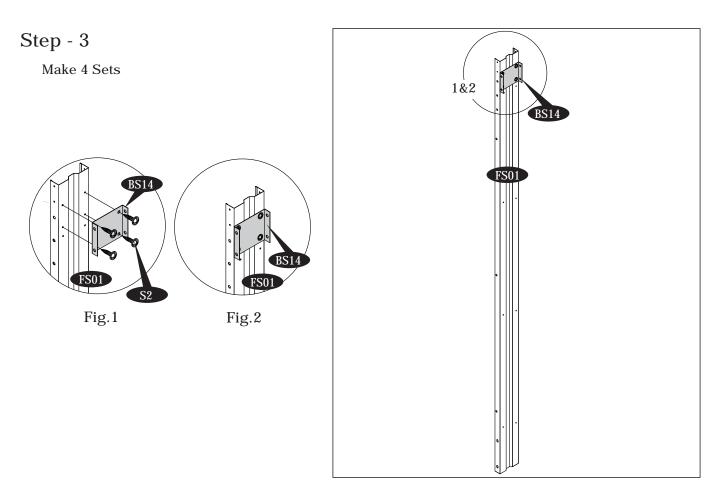

# Step - 2 PVC Wall Plug Holes for Base Channel

IMPORTANT: USE HAND GLOVES TO PREVENT INJURY.

3

IMPORTANT: USE HAND GLOVES TO PREVENT INJURY.

Step - 4

IMPORTANT: USE HAND GLOVES TO PREVENT INJURY.

IMPORTANT: USE HAND GLOVES TO PREVENT INJURY.