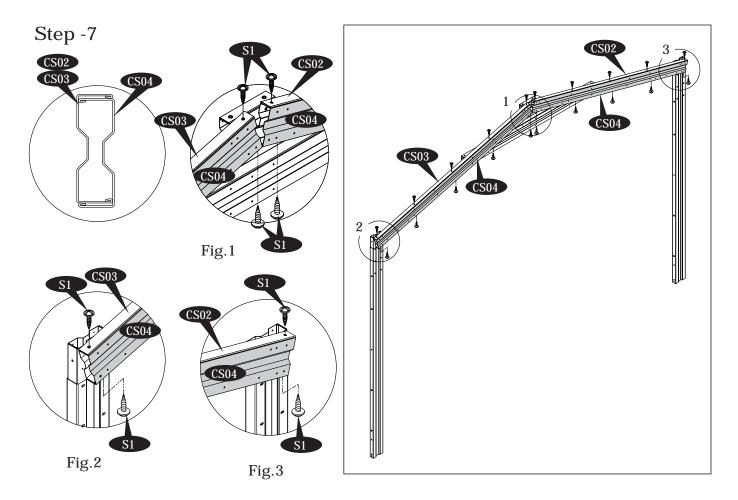

# C. Center Structure Assembly

#### Parts Needed:

IMPORTANT: USE HAND GLOVES TO PREVENT INJURY.

Fig.1

IMPORTANT: USE HAND GLOVES TO PREVENT INJURY.

IMPORTANT: USE HAND GLOVES TO PREVENT INJURY.

Step - 14

IMPORTANT: USE HAND GLOVES TO PREVENT INJURY.

Fig.1

Step - 16

IMPORTANT: USE HAND GLOVES TO PREVENT INJURY.