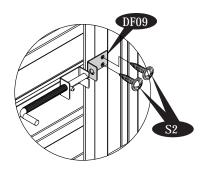

11

Step - 14

IMPORTANT: USE HAND GLOVES TO PREVENT INJURY.

IMPORTANT: USE HAND GLOVES TO PREVENT INJURY.

IMPORTANT: USE HAND GLOVES TO PREVENT INJURY.

14

IMPORTANT: USE HAND GLOVES TO PREVENT INJURY.

S2