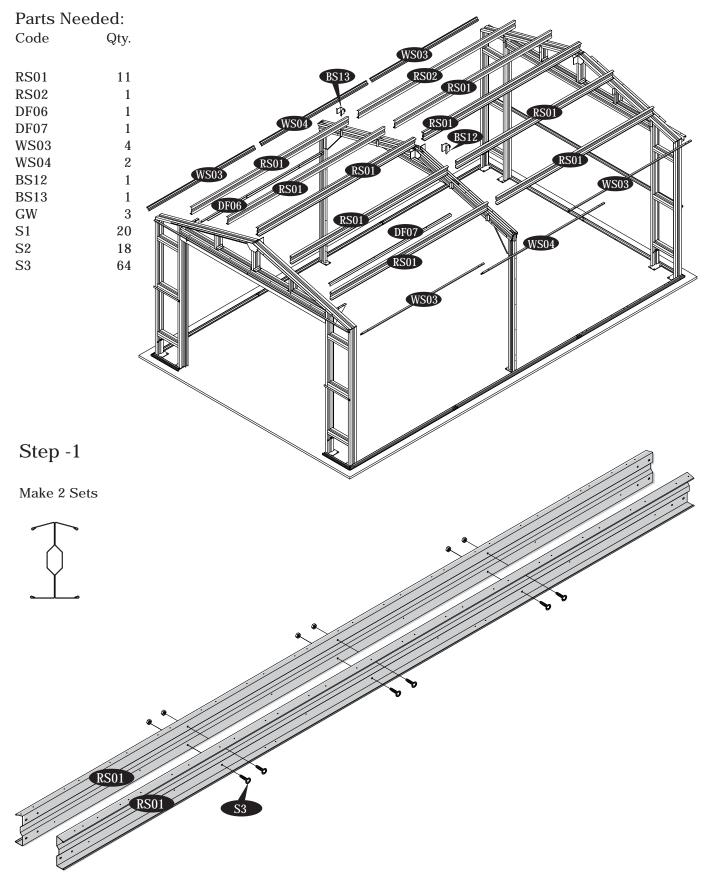

### Parts List

Note: Check all parts prior to installation.

| ITEM     | CODE         | DESCRIPTION                                                                              | )TY.   | ITEM   | CODE           | DESCRIPTION             | QT                    | Y.     |
|----------|--------------|------------------------------------------------------------------------------------------|--------|--------|----------------|-------------------------|-----------------------|--------|
|          |              |                                                                                          |        | 63     | CS13           | TRIANGULAR PLATE LEFT   |                       | 2      |
| 1        | BC01         | BASE CHANNEL SIDE LEFT & RIGHT                                                           | 4      | 64     | CS14           | TRIANGULAR PLATE RIGH   | Т 2                   | 2      |
| 2        | BC02         | BASE CHANNEL SIDELEFT & RIGHT                                                            | 2      | 65     | DF01           | DOOR FLASHING (TOP)     | 1                     | 1      |
| 3        | BC03         | BASE CHANNEL BACK LEFT                                                                   | 1      | 66     | DF02           | DOOR FLASHING SIDE (RI  | GHT) 1                | 1      |
| 4        | BC04         | BASE CHANNEL BACK RIGHT                                                                  | 1      | 67     | DF03           | DOOR FLASHING SIDE (LE  | IFT) 1                | 1      |
| 5        | BC05         | BASE CHANNEL FRONT LEFT & RIGHT                                                          | 2      | 68     | SD03           | SLIDING CHANNEL COVER   | 1                     | 1      |
| 6        | FS01         | CENTER COLUMN PROFILE FRONT & BACK / LEFT & RIGHT                                        |        | 69     | BS01           | SHUTTER DOOR RUNNER     | 4                     | 2      |
| 7        | FS02         | CORNER COLUMN PROFILE FRONT &BACK / LEFT & RIGHT                                         |        | 70     | BS05           | TRIANGULAR PLATE OUTEI  | R FRONT & BACK        | 2      |
| 8        | FS03         | COLUMN SUPPORT CENTER FRONT & BACK / LEFT & RIGHT                                        |        | 71     | BS06           | TRIANGULAR PLATE INNER  | LEFT 2                | 2      |
| 9        | FS04         | HORIZONTAL TOP SUPPORT FRONT & BACK                                                      | 4      | 72     | BS07           | TRIANGULAR PLATE INNER  | RIGHT 2               | 2      |
| 10       | FS05         | TOP CHORD FRONT &BACK                                                                    | 4      | 73     | DP01           | SIDE DOOR PANEL WITH S  |                       | 1      |
| 11<br>12 | FS06<br>FS07 | TOP CHORD SUPPORTFRONT & BACK<br>COLUMN SUPPORT BOTTOM FRONT & BACK / LEFT & RIGHT       | 4      | 74     | GP01           | GABLE PANEL FRONT RIGH  |                       | 2      |
| 12       | FS07<br>FS08 | TOP CHORD SUPPORT BOITOM FRONT &BACK                                                     | 4      | 75     | GP02           | GABLE PANEL FRONT LEFT  |                       | 2      |
| 13<br>14 | FS08<br>FS09 | GABLE PANEL SUPPORT FRONT LEFT &BACK RIGHT                                               | 4<br>2 | 76     | BS12           | COUNTER WEIGHT DOUBLE   |                       | ~<br>1 |
| 14       | FS10         | GABLE PANEL SUPPORT FRONT LEFT &BACK RIGHT<br>GABLE PANEL SUPPORT FRONT RIGHT &BACK LEFT | 2      | 77     | BS12           | COUNTER WEIGHT SINGLE   |                       | 1      |
| 15       | FS10<br>FS11 | HORIZONTAL TOP SUPPORT BOTTOM JOINT                                                      | 6      | 78     | BS14           | BRACKET FOR HORIZONTAL  |                       | 4      |
| 10       | CS01         | SIDE COLUMN CENTER                                                                       | 2      | 78     | BS14<br>BS15   | COUNTERB WEIGHT COVER   |                       | +<br>2 |
| 17       | CS02         | TOP CHORD CENTER FRONT RIGHT &BACK LEFT                                                  | 2      | 80     | BS15<br>BS16   | FRONT DOOR HANDLE BAC   |                       | 2      |
| 18       | CS02         | TOP CHORD CENTER FRONT RIGHT &BACK LEFT<br>TOP CHORD CENTER FRONT LEFT &BACK RIGHT       | 2      | 80     | WP01           | WALL PANELS             | 17                    |        |
| 20       | CS03         | TOP CHORD COVER LEFT & RIGHT                                                             | 4      |        |                |                         |                       |        |
| 20       | CS04<br>CS05 | HORIZONTAL SUPPORT CENTER                                                                | 4      | 82     | WP02           | WALL PANELS SIDE        |                       | 2      |
| 22       | CS03         | TOP CHORD JOINT CENTER                                                                   | 1      | 83     | WP03           | WALL PANELS DOOR SIDE(  |                       | 1      |
| 23       | CS10         | SIDE COLUMN CENTER                                                                       | 2      | 84     | WP04           | WALL PANELS DOOR SIDE(  |                       | 1      |
| 24       | CS11         | HORIZONTAL SUPPORT CENTER                                                                | 1      | 85     | WP05           | WALL PANELS CORNER      |                       | 3      |
| 25       | CS12         | TOP CHORD JOINT CENTER                                                                   | 1      | 86     | WP06           | WALL PANELS CORNER      |                       | 1      |
| 26       | RS01         | ROOF SUPPORT LEFT & RIGHT                                                                | 11     | 87     | WP07           | WALL PANELS             |                       | 1      |
| 27       | RS02         | ROOF SUPPORT LEFT BOTTOM                                                                 | 1      | 88     | WP08           | WALL PANELS             | 1                     |        |
| 28       | RS02         | HORIZONTAL SUPPORT TOP                                                                   | 4      | 89     | RP01           | ROOF PANEL FRONT LEFT/B |                       | 2      |
| 29       | RS04         | HORIZONTAL SUPPORT CROSS FRONT                                                           | 4      | 90     | RP02           | ROOF PANELS             | 12                    |        |
| 30       | RS05         | HORIZONTAL SUPPORT CROSS                                                                 | 4      | 91     | RP03           | ROOF PANELS             |                       | 2      |
| 31       | WS01         | WALL TOP CHANNEL FRONT LEFT/BACK RIGHT                                                   | 2      | 92     | RP04           | ROOF PANELS             |                       | 2      |
| 32       | WS02         | WALL TOP CHANNEL FRONTRIGHT/BACK LEFT                                                    | 2      | 93     | RP05           | ROOF PANEL FRONT RIGHT  |                       | 2      |
| 33       | WS03         | WALL TOP SUPPORT SIDE(LEFT/RIGHT)                                                        | 4      | 94     | SP01           | SHUTTER DOOR PANELS BI  | G 2                   | 2      |
| 34       | WS04         | WALL TOP SUPPORT CENTER (LEFT/RIGHT)                                                     | 2      | 95     | SP02           | SHUTTER DOOR PANELS BI  | G BOTTOM 1            | 1      |
| 35       | WS05         | WALL MIDDLE SUPPORT SIDE (LEFT/RIGHT)                                                    | 3      | 96     | SP03           | SHUTTER DOOR PANELS     |                       | 1      |
| 36       | WS06         | WALL MIDDLE CENTER (LEFT or RIGHT)                                                       | 1      | 97     | CP01           | COLUMN SUPPORT PLATE (  | CENTER(LEFT/ RIGHT) 4 | 4      |
| 37       | WS07         | WALL MIDDLE CENTER (LEFT or RIGHT)                                                       | 1      | 98     | CP02           | COLUMN SUPPORT PLATE (  | CENTER(LEFT/ RIGHT) 4 | 4      |
| 38       | WS08         | WALL MIDDLE SUPPORT FRONT(LEFT/RIGHT)                                                    | 2      | 99     | CP03           | COLUMN SUPPORT PLATE (  | CENTER (MIDDLE) 2     | 2      |
| 39       | WS09         | WALL MIDDLE SUPPORT BACK(LEFT/RIGHT)                                                     | 2      | 100    | BS17           | COUNTER WEIGHT COVER (  | P2 POST) 1            | 1      |
| 40       | DF04         | SHUTTER DOOR RAIL VERTICAL (RIGHT)                                                       | 1      |        |                |                         |                       |        |
| 41       | DF05         | SHUTTER DOOR RAIL VERTICAL (LEFT)                                                        | 1      |        |                |                         |                       |        |
| 42       | DF06         | SHUTTER DOOR INNER TOP (LEFT)                                                            | 1      |        |                |                         |                       |        |
| 43       | DF07         | SHUTTER DOOR INNER TOP (RIGHT)                                                           | 1      |        |                |                         |                       |        |
| 44       | DS01         | SHUTTER DOOR STRIP (FRONT)                                                               | 1      |        |                |                         |                       |        |
| 45       | DS02         | SHUTTER DOOR STRIP (BACK)                                                                | 1      |        |                |                         |                       |        |
| 46       | DS03         | SHUTTER DOOR STRIP (CENTER)                                                              | 3      |        |                |                         |                       |        |
| 47       | SD01         | DOOR COLUMN PROFILE (LEFT)                                                               | 1      |        |                |                         |                       |        |
| 48       | SD02         | DOOR COLUMN PROFILE (RIGHT)                                                              | 1      |        |                |                         |                       |        |
| 49       | SD04         | SLIDING CHANNEL RAIL                                                                     | 1      |        |                |                         |                       |        |
| 50       | SD05         | ENTRANCE TAPER CHANNEL                                                                   | 1      | Тс     | ools Yo        | u Will Need             |                       |        |
| 51       | SD06         | DOOR PANEL MIDDLE SUPPORT                                                                | 3      |        |                |                         |                       |        |
| 52       | RF01         | ROOF FLASHING SIDE FRONT/BACK(LEFT&RIGHT)                                                | 4      | Hand   | Gloves         | 8                       | 3' Step Ladder        |        |
| 53       | RF02         | ROOF FLASHING SIDECENTER(LEFT&RIGHT)                                                     | 4      | Cordle | ess Drill - Pl |                         | djustable pliers      |        |
| 54       | RF03         | ROOF FLASHING FRONT/BACK(LEFT&RIGHT)                                                     | 4      |        |                | -                       | • •                   |        |
| 55       | RF04         | ROOF FLASHING CENTER                                                                     | 3      |        | / driver - Ph  | •                       | .evel - 3ft.          |        |
| 56       | RF05         | ROOF FLASHING CENTER                                                                     | 1      | Carpe  | nter's Squa    | re T                    | ape Measure           |        |
| 57       | RF06         | ROOF FLASHING CENTER                                                                     | 1      | Eve P  | rotector       |                         |                       |        |
| 58       | BS02         | BRACKET FOR ROOF SUPPORT                                                                 | 16     | •      |                |                         |                       |        |
| 59<br>60 | BS08         | ANGLE SUPPORT BRACKET                                                                    | 8<br>2 | Plumb  | ) Line         |                         |                       |        |
| 60<br>61 | CS06<br>CS07 | STRUCTURE SIDE BRACKET (LEFT)                                                            | 2<br>2 | 1704-  | Une are        | and minon to concert    | to out                |        |
| 61<br>62 | CS07<br>CS09 | STRUCTURE SIDE BRACKET(RIGHT)<br>REINFORCEMENT SIDE CENTER COLUMN                        | 2<br>4 |        | d profiles     | ewdriver to seperat     | e Oul                 |        |
| 02       | 0000         | WENT ON CENTERT SIDE CENTER COLUMN                                                       | £      | IVESIE |                | ,                       |                       |        |