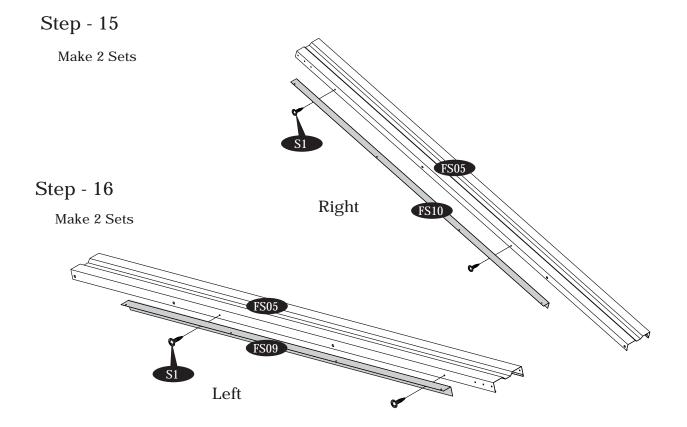

## Step - 15

IMPORTANT: USE HAND GLOVES TO PREVENT INJURY.

IMPORTANT: USE HAND GLOVES TO PREVENT INJURY.

Make 2 Sets

IMPORTANT: USE HAND GLOVES TO PREVENT INJURY.