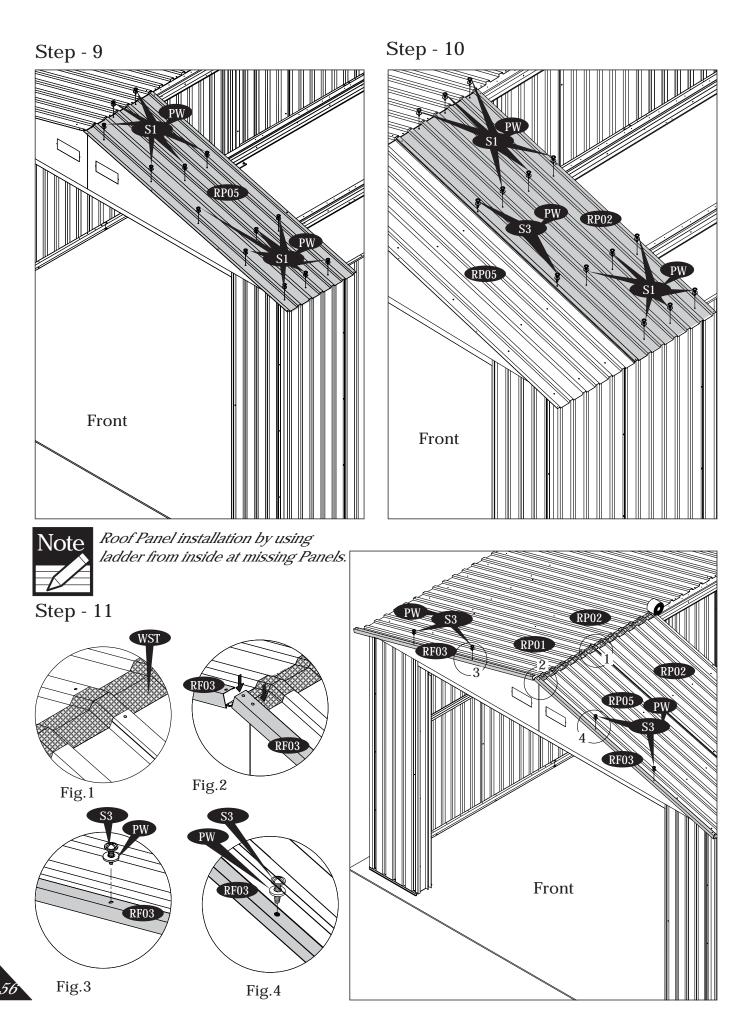

### F. Roof Panel Installations and Accessories

IMPORTANT: USE HAND GLOVES TO PREVENT INJURY.

Step - 1

Make sure the overlapping position for roof panel is as shown in blow up.

RP05

S1

Fig.4

R