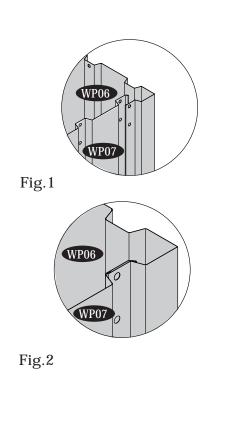

#### E. Wall Panel Installation and Accessories

Exploded View Side Door Left Side

#### IMPORTANT

Follow the Diagram to assemble the side on Left Side.

IMPORTANT: USE HAND GLOVES TO PREVENT INJURY.

40

Step - 6

41

IMPORTANT: USE HAND GLOVES TO PREVENT INJURY.

Fig.2