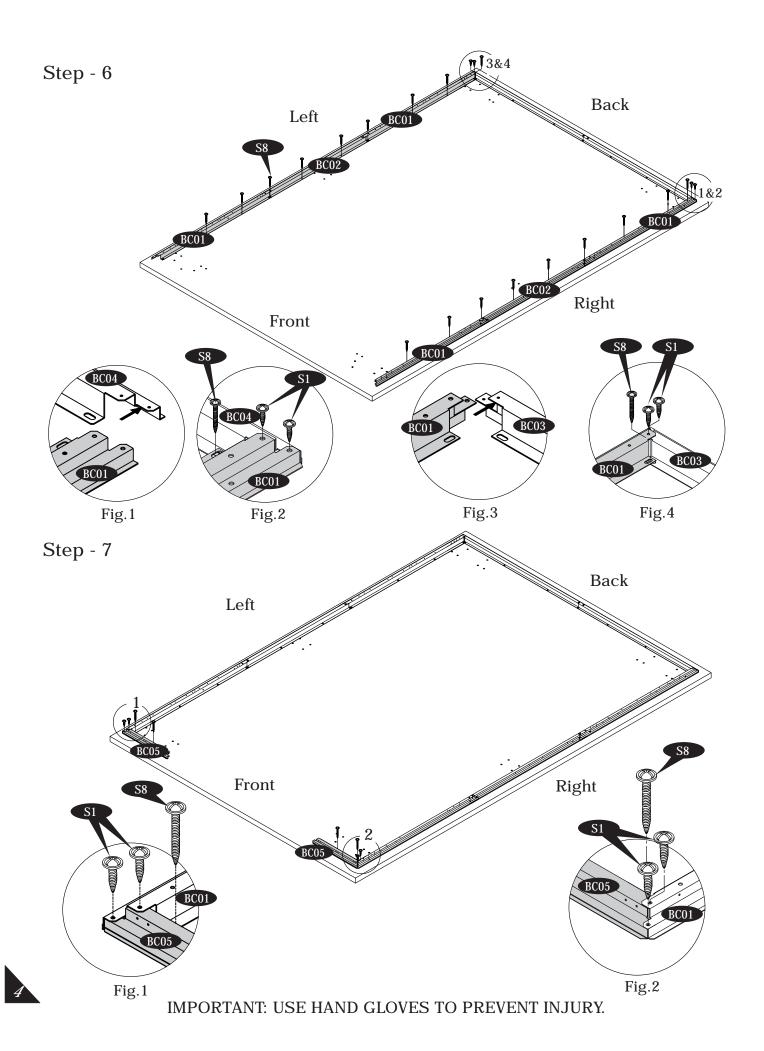

# Step - 2 PVC Wall Plug Holes for Base Channel

IMPORTANT: USE HAND GLOVES TO PREVENT INJURY.

3

IMPORTANT: USE HAND GLOVES TO PREVENT INJURY.

Step - 4

IMPORTANT: USE HAND GLOVES TO PREVENT INJURY.

IMPORTANT: USE HAND GLOVES TO PREVENT INJURY.