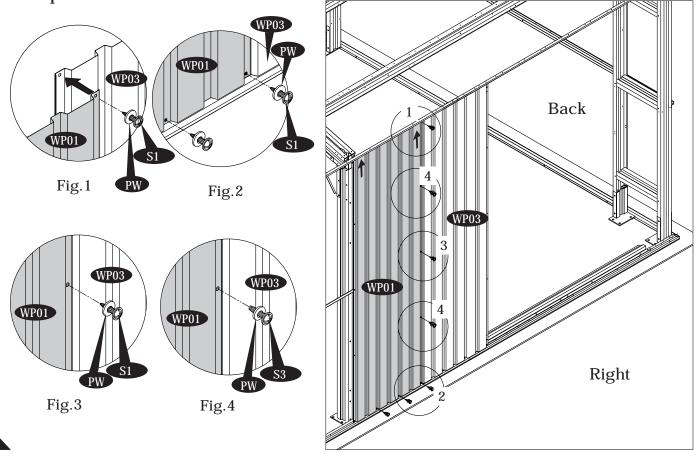

#### E. Wall Panel Installation and Accessories

Exploded View Side Door Left Side

#### IMPORTANT

Follow the Diagram to assemble the side on Left Side.

IMPORTANT: USE HAND GLOVES TO PREVENT INJURY.

40

Step - 6

41

IMPORTANT: USE HAND GLOVES TO PREVENT INJURY.

Fig.2

## Step - 15

IMPORTANT: USE HAND GLOVES TO PREVENT INJURY.

IMPORTANT: USE HAND GLOVES TO PREVENT INJURY.

Make 2 Sets

IMPORTANT: USE HAND GLOVES TO PREVENT INJURY.