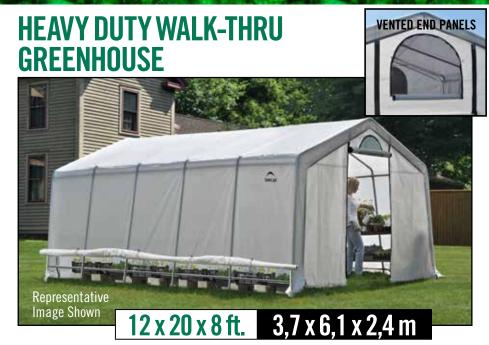

## HEAVY DUTY GREENHOUSE FOR THE EXPERIENCED GROWER.

The GrowIT Heavy Duty Greenhouse with roll-up side vents delivers quality construction, quick and easy assembly and best in class value.

**1-5/8"/4,2 cm high-grade steel frame** with premium powder coat finish resists chipping, peeling, rust and corrosion.

**ClearView®** triple-layer, heat bonded RipStop translucent cover is waterproof and UV-treated inside and out. ClearView® cover provides enhanced illumination designed specifically for plant growth and protection.

**Patented ShelterLock®3X** Steel Stabilizers ensure rock solid stability. Delivers a stable, more durable shelter.

**EasyFlow™** side panels provide airflow and temperature control. Bungee fasteners hold sides open. Hook and loop fastener strips keep sides down.

**Ratchet Tite**<sup>™</sup> tensioning for solid cover anchoring.

**Easy Slide Cross Rail**<sup>™</sup> system locks down cover and squares up frame.

## **Package Includes:**

- (1) 12ft.5in. x 20 x 8ft.5in. / 3,8 x 6,1 x 2,6 m 6 Rib All Steel Frame
- (1) Translucent Polyethylene Cover
- (2) Double Zippered Doors with Screened Vents
- 30" / 76,2 cm Auger Anchors
- Complete Hardware Kit
- Easy Step-by-Step Instructions