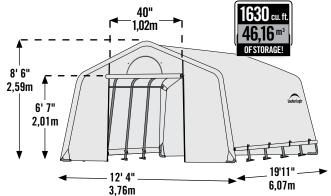

## **Package Includes:**

- (1) 12ft.5in. x 20 x 8ft.5in. / 3,8 x 6,1 x 2,6 m 6 Rib All Steel Frame
- (1) Translucent Polyethylene Cover
- (2) Double Zippered Doors with Screened Vents
- 30" / 76,2 cm Auger Anchors
- Complete Hardware Kit
- Easy Step-by-Step Instructions