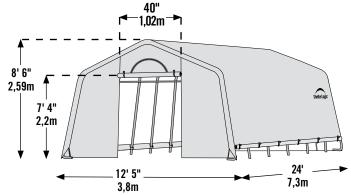

## **Package Includes:**

**VENTED END PANELS** 

- (1) 12ft.5in. x 24 x 8ft.5in. /3,8 x 7,3 x 2,6 m 7 Rib All-Steel Frame
- (1) Translucent Polyethylene Cover
- (2) Double-Zippered Doors with Screened Vents
- 30" / 76,2 cm Auger Anchors
- Complete Hardware Kit
- Easy Step-by-Step Instructions