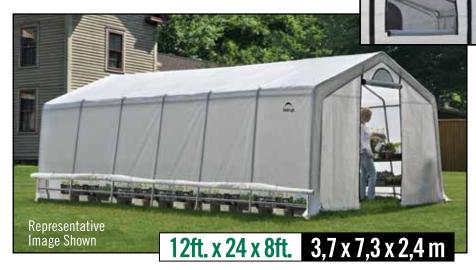

## HEAVY DUTY GREENHOUSE FOR THE EXPERIENCED GROWER.

The GrowIT Heavy Duty Greenhouse with roll-up side vents delivers quality construction, quick and easy assembly and best in class value.

**1-5/8"/4,2 cm high-grade steel frame** with premium powder coat finish resists chipping, peeling, rust and corrosion.

*Triple-layer, heat-bonded rip-stop translucent cover* is waterproof and UV-treated inside and out. Cover provides enhanced illumination designed specifically for plant growth and protection.

**Patented ShelterLock 3X** Steel Stabilizers ensure rock solid stability. Delivers a stable, more durable shelter.

**EasyFlow**<sup>™</sup> **side panels** provide airflow and temperature control. Bungee fasteners hold sides open. Hook and loop fastener strips keep sides down.

**Ratchet Tite**<sup>™</sup> tensioning for solid cover anchoring.

**Easy Slide Cross Rail**<sup>™</sup> system locks down cover and squares up frame.

## **Package Includes:**

**VENTED END PANELS** 

- (1) 12ft.5in. x 24 x 8ft.5in. /3,8 x 7,3 x 2,6 m 7 Rib All-Steel Frame
- (1) Translucent Polyethylene Cover
- (2) Double-Zippered Doors with Screened Vents
- 30" / 76,2 cm Auger Anchors
- Complete Hardware Kit
- Easy Step-by-Step Instructions