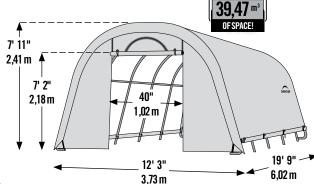

#### **Package Includes:**

VENTED END PANELS

- (1) 12 x 20 x 8ft.4in. / 3,7 x 6,1 x 2,5 m 6 Rib All Steel Frame
- (1) Translucent Polyethylene Cover
- (2) Double Zippered Doors with Screened Vents
- (12) Bungee Cords
- (8) Steel Foot Plates
- 30" / 76,2 cm Auger Anchors
- (8) Ratchet Tie-Downs
- Complete Hardware Kit
- Easy Step-by-Step Instructions