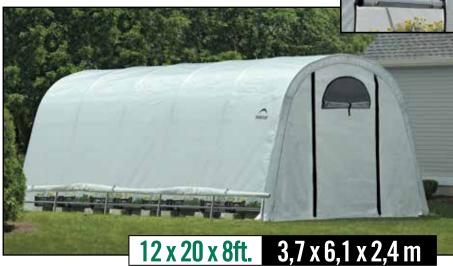

# HEAVY DUTY GREENHOUSE FOR THE EXPERIENCED GROWER.

The GrowIT Heavy Duty Greenhouse with roll-up side vents delivers quality construction, quick and easy assembly and best in class value.

**1-5/8"/4,1 cm heavy duty steel frame** with a premium powder coat finish resists chipping, peeling, rust and corrosion.

**ClearView** triple-layer, heat bonded RipStop translucent cover is waterproof and UV-treated inside and out. ClearView cover provides enhanced illumination designed specifically for plant growth and protection.

### Patented ShelterLock® Stabilizers deliver a stable, more durable shelter.

**Roll-up side panels** provide airflow and temp control. Bungee fasteners hold sides open. Hook and loop fastener strips keep sides down.

**Ratchet Tite**<sup>™</sup> tensioning for solid cover anchoring.

Easy Slide Cross Rail<sup>™</sup> system locks down cover and squares up frame.

#### **Package Includes:**

VENTED END PANELS

- (1) 12 x 20 x 8ft.4in. / 3,7 x 6,1 x 2,5 m 6 Rib All Steel Frame
- (1) Translucent Polyethylene Cover
- (2) Double Zippered Doors with Screened Vents
- (12) Bungee Cords
- (8) Steel Foot Plates
- 30" / 76,2 cm Auger Anchors
- (8) Ratchet Tie-Downs
- Complete Hardware Kit
- Easy Step-by-Step Instructions