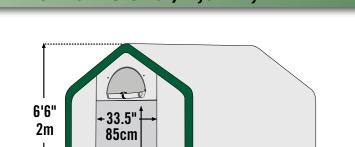

### ORGANIC GROWERS GREENHOUSE: 6 x 8 x 6.5 ft. / 1,8 x 2,4 x 2 m

8'

2,4m

5'1"

1,5m

6'

1.8m