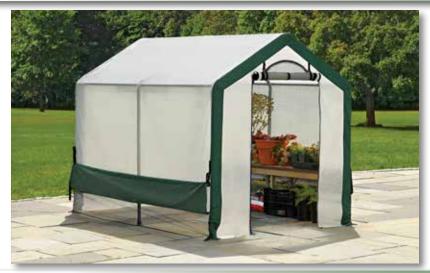

### ORGANIC GROWERS GREENHOUSE: 6 x 8 x 6.5 ft. / 1,8 x 2,4 x 2 m

#### **Grow Better Quality Plants Faster**

- **Extend the Growing Season** Start seedlings earlier and grow plants for a longer time.
- Protect your Plants The transluscent fabric shelters your investment from harsh weather while diffusing sunlight, preventing burning.
- Faster, Taller Growth Retains heat and slows evaporation, saving water.
- **Strong Steel Frame** Carbon steel 1 3/8 in./3,5 cm tube frame is powder coated to resist chipping, peeling, corrosion and rust.

- Quick-Snap Roll-Up Side Panels with full-length screens add significant airflow and ultimate temperature control.
- Semi-Circular Zippered Screens on both end panels for adjustable airflow.
- Wing Nuts and Bolts at every connection mean an easy no-tools-required assembly.
- **EasySlide Cover Rails** locks down and tightens the cover for optimal fit and function.