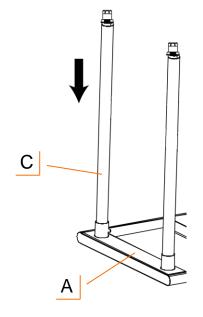

#### STEP 1

Lay the TABLE TOP (A) upside-down on a smooth flat surface. Insert LEGS (C) into the round slots on the bottom of the TABLE TOP (A). Make sure LEGS (C) are fully inserted into the TABLE TOP (A).