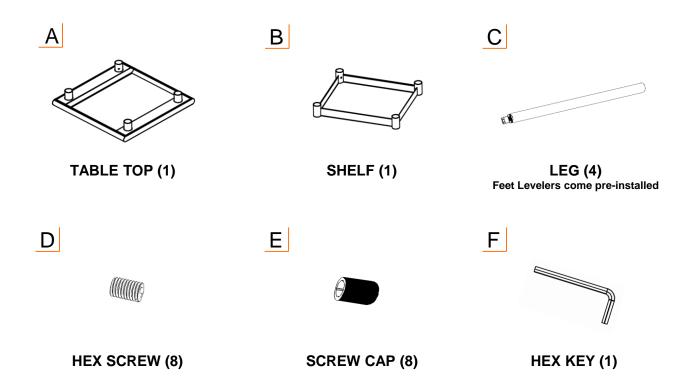

# **PARTS LIST**

Your TRINITY 24" Stainless Steel Table should include the following parts. Please inspect box contents to ensure you have received all components.

If you are missing any parts, need assistance with assembly or have questions, please contact TRINITY Customer Service: 800.985.5506 or <a href="mailto:customerservice@trinityii.com">customerservice@trinityii.com</a>. Parts can also be requested online via our "Contact Us" section at <a href="https://www.trinityii.com">www.trinityii.com</a>.

#### STEP 1

Lay the TABLE TOP (A) upside-down on a smooth flat surface. Insert LEGS (C) into the round slots on the bottom of the TABLE TOP (A). Make sure LEGS (C) are fully inserted into the TABLE TOP (A).

#### STEP 2

Slide the SHELF (B) over each LEG (C) to the desired height. Using the provided HEX KEY (F), tighten the HEX SCREW (D) into the SHELF (B).

Turn the HEX KEY (F) as far clockwise as possible, take out the HEX KEY (F), reposition, reinsert, and turn as far clockwise as possible again until the HEX SCREW (D) is securely in place. Place the SCREW CAP (E) over each HEX SCREW (D).

#### STEP 3

Use the HEX KEY (F) to tighten the HEX SCREW (D) for each LEG (C) into the TABLE TOP (A).

Turn the HEX KEY (F) as far clockwise as possible, take out the HEX KEY (F), reposition, reinsert, and turn as far clockwise as possible again until the HEX SCREW (D) is securely in place. Place the SCREW CAP (E) over each HEX SCREW (D).