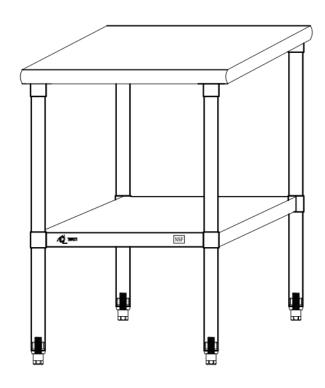

# **OWNER'S MANUAL**



TRINITY 24" STAINLESS STEEL TABLE
Model # TLS-1901



# **PARTS LIST**

Your TRINITY 24" Stainless Steel Table should include the following parts. Please inspect box contents to ensure you have received all components.

If you are missing any parts, need assistance with assembly or have questions, please contact TRINITY Customer Service: 800.985.5506 or <a href="mailto:customerservice@trinityii.com">customerservice@trinityii.com</a>. Parts can also be requested online via our "Contact Us" section at <a href="https://www.trinityii.com">www.trinityii.com</a>.



## **ASSEMBLY INSTRUCTIONS**

#### STEP 1

Lay the TABLE TOP (A) upside-down on a smooth flat surface. Insert LEGS (C) into the round slots on the bottom of the TABLE TOP (A). Make sure LEGS (C) are fully inserted into the TABLE TO