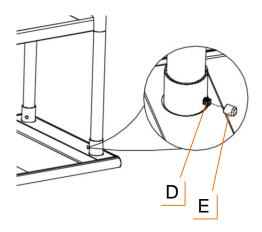

#### STEP 2

Slide the SHELF (B) over each LEG (C) to the desired height. Using the provided HEX KEY (F), tighten the HEX SCREW (D) into the SHELF (B).

Turn the HEX KEY (F) as far clockwise as possible, take out the HEX KEY (F), reposition, reinsert, and turn as far clockwise as possible again until the HEX SCREW (D) is securely in place. Place the SCREW CAP (E) over each HEX SCREW (D).

#### STEP 3

Use the HEX KEY (F) to tighten the HEX SCREW (D) for each LEG (C) into the TABLE TOP (A).

Turn the HEX KEY (F) as far clockwise as possible, take out the HEX KEY (F), reposition, reinsert, and turn as far clockwise as possible again until the HEX SCREW (D) is securely in place. Place the SCREW CAP (E) over each HEX SCREW (D).