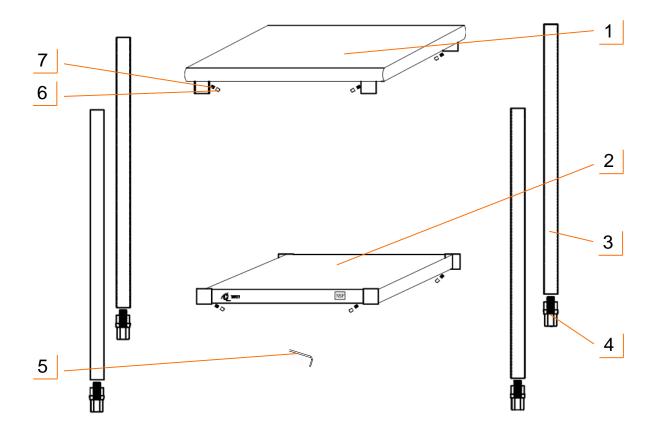

#### STEP 1

Lay the TABLE TOP (A) upside-down on a smooth flat surface. Insert LEGS (C) into the round slots on the bottom of the TABLE TOP (A). Make sure LEGS (C) are fully inserted into the TABLE TOP (A).

You will insert and tighten the HEX SCREWS (D) in Step 3.

#### STEP 2

Slide the SHELF (B) over each LEG (C) to the desired height. Using the provided HEX KEY (F), tighten the HEX SCREW (D) into the SHELF (B).

Turn the HEX KEY (F) as far clockwise as possible, take out the HEX KEY (F), reposition, reinsert, and turn as far clockwise as possible again until the HEX SCREW (D) is securely in place. Place the SCREW CAP (E) over each HEX SCREW (D).

#### STEP 3

Use the HEX KEY (F) to tighten the HEX SCREW (D) for each LEG (C) into the TABLE TOP (A).

Turn the HEX KEY (F) as far clockwise as possible, take out the HEX KEY (F), reposition, reinsert, and turn as far clockwise as possible again until the HEX SCREW (D) is securely in place. Place the SCREW CAP (E) over each HEX SCREW (D).

# **SERVICE PARTS LIST – TLS-1901**

TRINITY Customer Service provides the following replacement parts:

|    | Part Number     | Description  |    | Part Number     | Description |
|----|-----------------|--------------|----|-----------------|-------------|
| 1) | XBS-06-007-2424 | Table Top    | 5) | XXX-97-001-0001 | Hex Key     |
| 2) | XBS-03-012-2017 | Shelf        | 6) | XBK-23-005-0914 | Screw Cap   |
| 3) | XGL-04-010-3200 | Leg          | 7) | ZSV-01-015-0812 | Hex Screw   |
| 4) | XSV-98-004-3283 | Feet Leveler |    |                 |             |