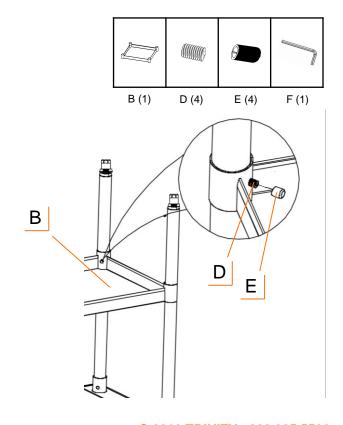

#### STEP 2

Slide the SHELF (B) over each LEG (C) to the desired height. Using the provided HEX KEY (F), tighten the HEX SCREW (D) into the SHELF (B).

Turn the HEX KEY (F) as far clockwise as possible, take out the HEX KEY (F), reposition, reinsert, and turn as far clockwise as possible again until the HEX SCREW (D) is securely in place. Place the SCREW CAP (E) over each HEX SCREW (D).

#### STEP 3

Use the HEX KEY (F) to tighten the HEX SCREW (D) for each LEG (C) into the TABLE TOP (A).

Turn the HEX KEY (F) as far clockwise as possible, take out the HEX KEY (F), reposition, reinsert, and turn as far clockwise as possible again until the HEX SCREW (D) is securely in place. Place the SCREW CAP (E) over each HEX SCREW (D).